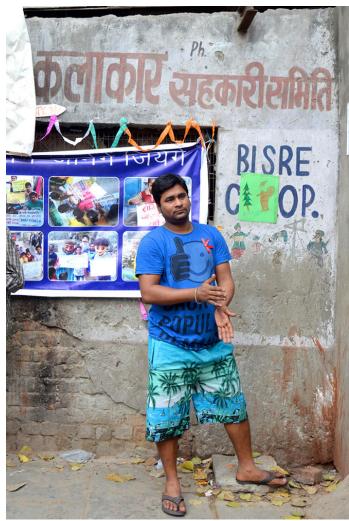

1. 'Bhule Bisre Kalakar Trust':

This was formed to protect and promote the interests of the artists living in the colony.

2. 'House of Puppets':

This non-governmental organization promotes Kathputli's traditional performers and trains the next generation of puppeteers.