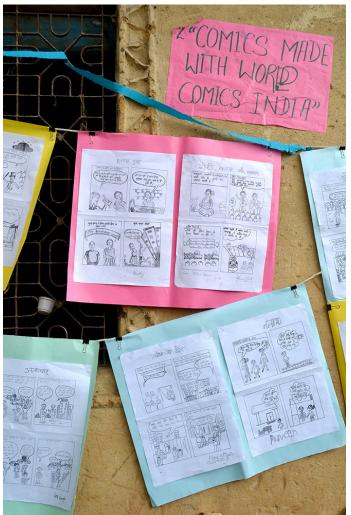

### Kathputli Colony Fest

The people of the colony had a 'Kathputli Colony Fest' in March 2014. The idea of the festival was not to create a hue and cry about colony's problems but to let these artists talk about themselves through their beautiful means of expressions. All they wanted to communicate and make sure is that their art continues to live through them with dignity and gets a wider audience.

Posters at the fest.

Digital Learning Environment for Design - www.dsource.in

Design Resource