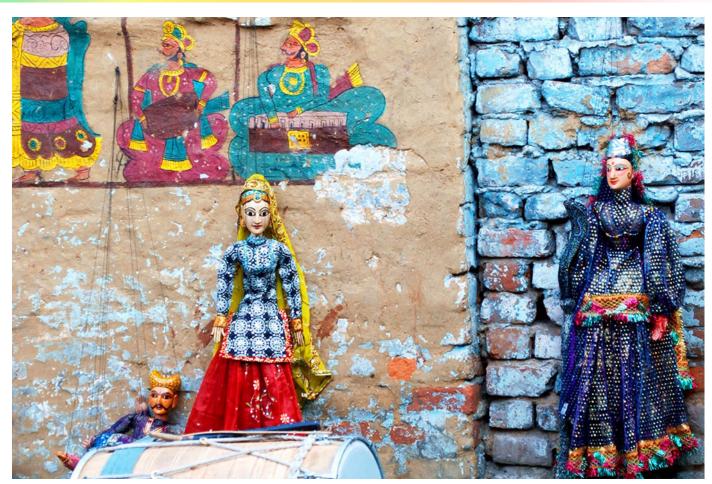

### Introduction

Historically, Kathputlis (puppets) were not only a source of entertainment but also provided moral and social education. The puppet shows were used to make people aware of the problems that everybody faced and also showed ways of solving them.

Located in the country's capital Delhi, the Kathputli Colony is a tinsel slum originally founded by 11 Rajasthani puppeteers and their families more than 40 years ago. Generations of performers have passed on their ancient knowledge keeping the arts alive so that now in the center of this vast slum there are magicians, puppeteers, musicians, folk singers, painters, jugglers, dancers, storytellers and acrobats practicing their art.