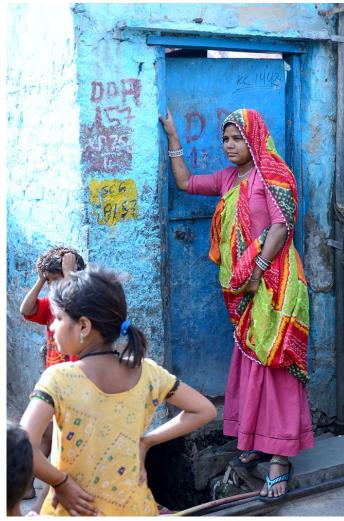

### **People**

There are over 2000 artists living in this slum, which has close to 50,000 inhabitants living altogether. Many of these artists have represented India in several fairs and festivals abroad. Magicians, acrobats, mime artists, puppeteers, jugglers, folk singers, snake charmers, bear handlers, monkey trainers and other street performers reside in this colony. A visit to the colony is enough to believe this is perhaps the only place in Delhi where the ancient tradition of magic is preserved and inherited. Most of the artists are from UP, Rajasthan, Andhra Pradesh and Maharashtra.