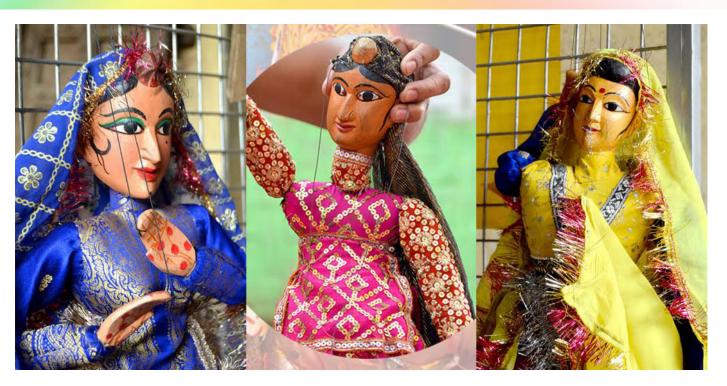

### **People**

There are over 2000 artists living in this slum, which has close to 50,000 inhabitants living altogether. Many of these artists have represented India in several fairs and festivals abroad. Magicians, acrobats, mime artists, puppeteers, jugglers, folk singers, snake charmers, bear handlers, monkey trainers and other street performers reside in this colony. A visit to the colony is enough to believe this is perhaps the only place in Delhi where the ancient tradition of magic is preserved and inherited. Most of the artists are from UP, Rajasthan, Andhra Pradesh and Maharashtra.