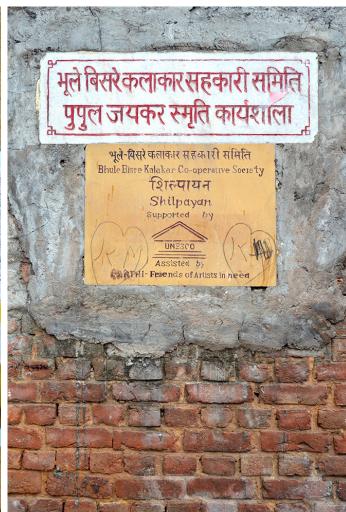

#### **Contact Details**

This documentation was done by Sakshi Gambhir, M. Des. at IDC, IIT Bombay.

You can get in touch with her at sakshigambhir[at]gmail.com

There are several organizations and communities working for the welfare of the colony. Some of those include:

1. 'Bhule Bisre Kalakar Trust':

This was formed to protect and promote the interests of the artists living in the colony.

2. 'House of Puppets':

This non-governmental organization promotes Kathputli's traditional performers and trains the next generation of puppeteers.