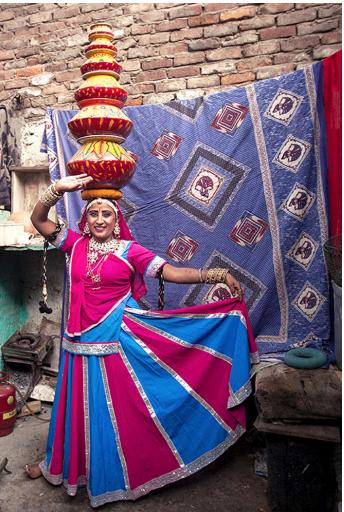

### **People**

There are over 2000 artists living in this slum, which has close to 50,000 inhabitants living altogether. Many of these artists have represented India in several fairs and festivals abroad. Magicians, acrobats, mime artists, puppeteers, jugglers, folk singers, snake charmers, bear handlers, monkey trainers and other street performers reside in this colony. A visit to the colony is enough to believe this is perhaps the only place in Delhi where the ancient tradition of magic is preserved and inherited. Most of the artists are from UP, Rajasthan, Andhra Pradesh and Maharashtra.