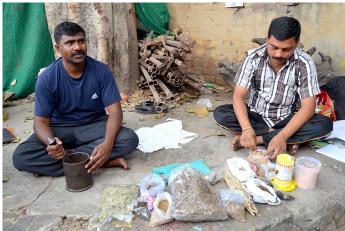

### **People**

There are over 2000 artists living in this slum, which has close to 50,000 inhabitants living altogether. Many of these artists have represented India in several fairs and festivals abroad. Magicians, acrobats, mime artists, puppeteers, jugglers, folk singers, snake charmers, bear handlers, monkey trainers and other street performers reside in this colony. A visit to the colony is enough to believe this is perhaps the only place in Delhi where the ancient tradition of magic is preserved and inherited. Most of the artists are from UP, Rajasthan, Andhra Pradesh and Maharashtra.