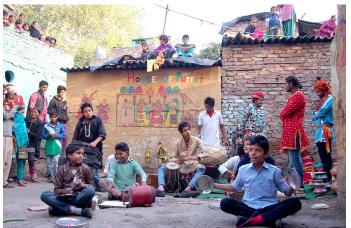

1. 'Bhule Bisre Kalakar Trust':

This was formed to protect and promote the interests of the artists living in the colony.

2. 'House of Puppets':

This non-governmental organization promotes Kathputli's traditional performers and trains the next generation of puppeteers.