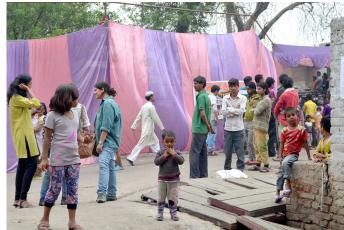

### Kathputli Colony Fest

The people of the colony had a 'Kathputli Colony Fest' in March 2014. The idea of the festival was not to create a hue and cry about colony's problems but to let these artists talk about themselves through their beautiful means of expressions. All they wanted to communicate and make sure is that their art continues to live through them with dignity and gets a wider audience.

#### Source:

- 1. Introduction
- 2. Place
- 3. People
- 4. Kathputli Colony Fest
- 5. Contact Details

Posters at the fest.

Participants and visitors at the fest.

Glimpse of the fest.

People of Kathputli colony showcasing their talent.