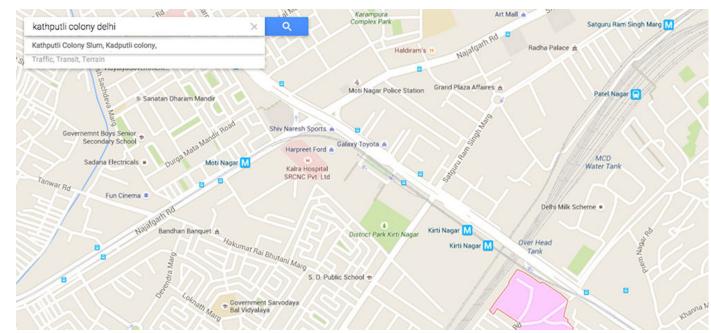

Map for reaching Kathputli Colony.

Digital Learning Environment for Design - www.dsource.in

Design Resource