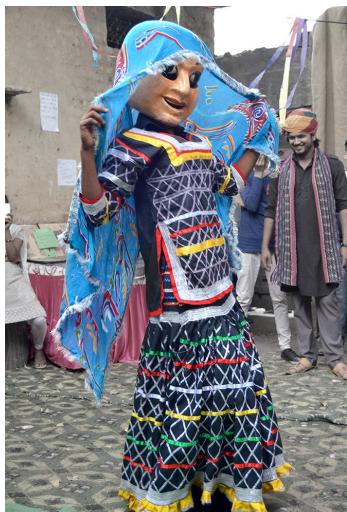

#### Source:

- 1. Introduction
- 2. Place
- 3. People
- 4. Kathputli Colony Fest
- 5. Contact Details

The cross-culture crowd.

A small skit (narrative) that talks about the problems and situation of the colony.

A small skit (narrative) that talks about the problems and situation of the colony.

Digital Learning Environment for Design - www.dsource.in

Design Resource