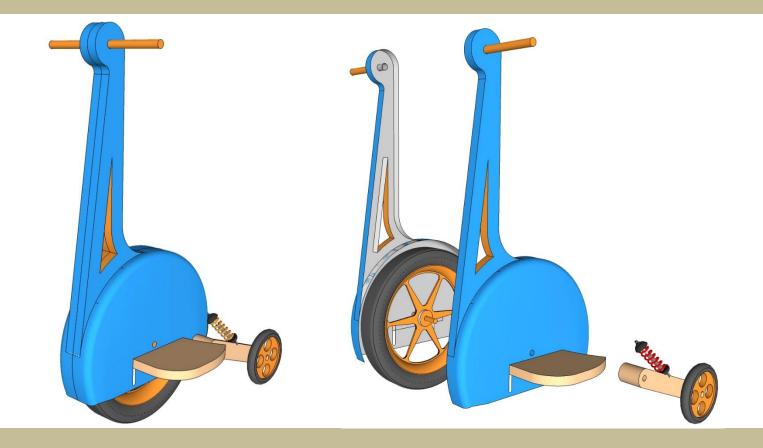

24. SLOW
- 25. WRESTELING
- 26. MUSICAL
- 27. BUNJEE JUMPING
- 28. SURFING
- 29. DRUMBEATING
- 30. ZOO
- 31. PEDALING
- 32. HOLES
- 33. SLOPE
- 34. LAUGH AT

- 35. SCRACHING ROUND
- 36. BLEATING
- 37. ANTI GRAVITY
- 38. TREASURE HUNT
- 39. CONCUERANCE
- 40. ADVENTURE
- 41. ROCKET
- 42. STAR GAZING
- 43. SEA HORSE
- 44. SPACIOUS
- 45. ORIGINAL
- 46. ROLE PLAYING
- 47. TENT





#### ROTATIONAL MOVEMENT BY ROCKING





ROTATIONAL MOVEMENT BY JUMPING





1-

#### LATERAL MOVEMENT BY PADDELING





#### LINEAR MOVEMENT BY ROYING





#### LINEAR MOVEMENT BY SWINGING

#### LINEAR MOVEMENT BY PADDELING

**IDEATION**:







#### LINEAR MOVEMENT BY JUMPING

# **DIRTY PROTOTYPE :**





# **DIRTY PROTOTYPE :**





# **COLOUR VARIATION :**



# **COLOUR VARIATION :**



# **COLOUR VARIATION :**



### CAD DRAWINGS & PRODUCT DIAMENSIONS :



# CAD DRAWINGS & PRODUCT DIAMENSIONS :





# **BRANDING:**

If you're after best quality tricycle, you can't go past the Arcadia trike, perfect companion for 9-12 year olds. The Arcadia trikes are the popular choice for many years due to their superior designs and high quality materials. Made from top notch materials, advanced manufacturing processes and state of art design, they serve as the first choice for kindergartens and are amongst popular choice with parents looking for a well-designed, sturdy trike. The Arcadia trike will entertain your children with many years of riding adventures.