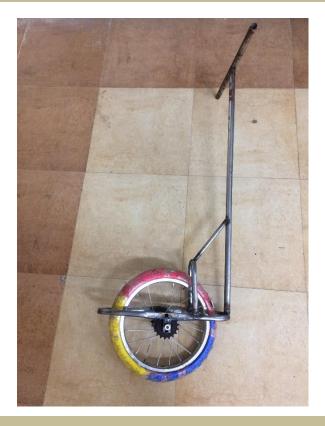

RAFTED
- 19. INSIDE-OUT
- 20. UNDERGUARD
- 21. MODULAR
- 22. RAFTING
- 23. SIMPLE
- 24. SLOW
- 25. WRESTELING
- 26. MUSICAL
- 27. BUNJEE JUMPING
- 28. SURFING
- 29. DRUMBEATING
- 30. ZOO
- 31. PEDALING
- 32. HOLES
- 33. SLOPE
- 34. LAUGH AT

- 35. SCRACHING ROUND
- 36. BLEATING
- 37. ANTI GRAVITY
- 38. TREASURE HUNT
- 39. CONCUERANCE
- 40. ADVENTURE
- 41. ROCKET
- 42. STAR GAZING
- 43. SEA HORSE
- 44. SPACIOUS
- 45. ORIGINAL
- 46. ROLE PLAYING
- 47. TENT





#### ROTATIONAL MOVEMENT BY ROCKING





ROTATIONAL MOVEMENT BY JUMPING





1-

#### LATERAL MOVEMENT BY PADDELING





#### LINEAR MOVEMENT BY ROYING





#### LINEAR MOVEMENT BY SWINGING

#### LINEAR MOVEMENT BY PADDELING

**IDEATION**:







#### LINEAR MOVEMENT BY JUMPING

# **DIRTY PROTOTYPE :**





# **DIRTY PROTOTYPE :**





# **COLOUR VARIATION :**



# **COLOUR VARIATION :**



# **COLOUR VARIATION :**



### CAD DRAWINGS & PRODUCT DIAMENSIONS :



# CAD DRAWINGS & PRODUCT DIAMENSIONS :





# **BRANDING:**

If you're after best quality tricycle, you can't go past the Arcadia trike, perfect companion for 9-12 year olds. The Arcadia trikes are the popular choice for many years due to their superior designs and high quality materials. Made from top notch materials, advanced manufacturing processes and state of art design, they serve as the first choice for kindergartens and are amongst popular choice with parents looking for a well-designed, sturdy trike. The Arcadia trike will entertain your children with many years of riding adventures.