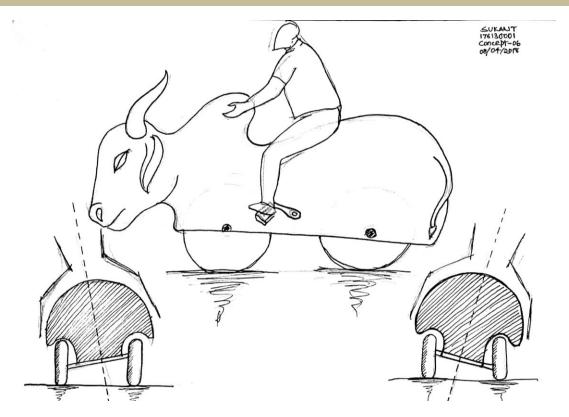

#### **OSTRICH AND HUMAN RELATIONSHIP:**

RACING ON THE BACKS OF OSTRICHES IS A SPORT THAT CONTINUES IN MANY LOCATIONS. THESE BIRDS HAVE SPECIAL SADDLES ON THEM. IN SOME LOCATIONS THERE ARE SMALL BUGGIES THAT ARE PULLED BY OSTRICHES. SINCE OSTRICH ARE SO INTELLIGENT THEY CAN BE VERY EASY TO TRAIN.

REFERENCE – EXPLORING BIOMECHANICS Animals in Motion By R Mcneill AlexanderAS