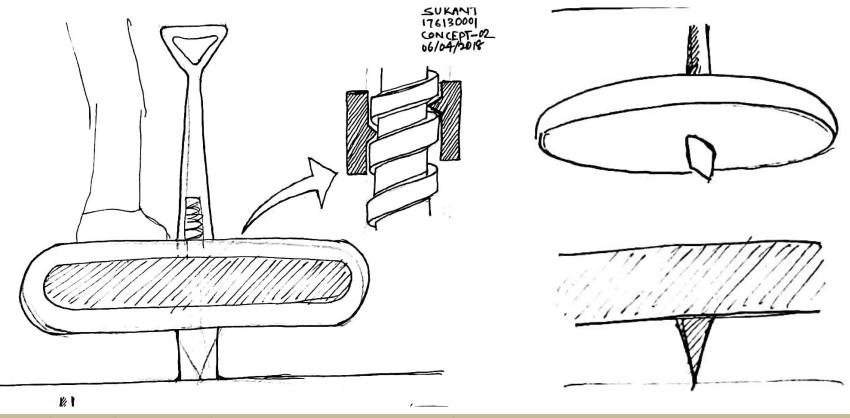

y R Mcneill AlexanderAS

# **BRAIN STORMING :**



- 1. HANGING
- 2. STRUCTURE
- 3. SCALE
- 4. HIDING
  - CONNECTING
- 6. UNBALANCE
- 7. DISMENTAL
- 8. QUALITY
- 9. ROLLERCOSTER
- 10. DIVING
  - 1. BUOYANCEY
- 12. SAND
- 13. JET SPRAY
- 14. WATER
- 15. KINETIC
- 16. BALANCE
- 17. TURNING

- 18. CRAFTED
- 19. INSIDE-OUT
- 20. UNDERGUARD
- 21. MODULAR
- 22. RAFTING
- 23. SIMPLE
- 24. SLOW
- 25. WRESTELING
- 26. MUSICAL
- 27. BUNJEE JUMPING
- 28. SURFING
- 29. DRUMBEATING
- 30. ZOO
- 31. PEDALING
- 32. HOLES
- 33. SLOPE
- 34. LAUGH AT

- 35. SCRACHING ROUND
- 36. BLEATING
- 37. ANTI GRAVITY
- 38. TREASURE HUNT
- 39. CONCUERANCE
- 40. ADVENTURE
- 41. ROCKET
- 42. STAR GAZING
- 43. SEA HORSE
- 44. SPACIOUS
- 45. ORIGINAL
- 46. ROLE PLAYING
- 47. TENT





#### ROTATIONAL MOVEMENT BY ROCKING





ROTATIONAL MOVEMENT BY JUMPING





1-

#### LATERAL MOVEMENT BY PADDELING





#### LINEAR MOVEMENT BY ROYING





#### LINEAR MOVEMENT BY SWINGING

#### LINEAR MOVEMENT BY PADDELING

**IDEATION**:







#### LINEAR MOVEMENT BY JUMPING

# **DIRTY PROTOTYPE :**





# **DIRTY PROTOTYPE :**





# **COLOUR VARIATION :**



# **COLOUR VARIATION :**



# **COLOUR VARIATION :**



### CAD DRAWINGS & PRODUCT DIAMENSIONS :



# CAD DRAWINGS & PRODUCT DIAMENSIONS :





# **BRANDING:**

If you're after best quality tricycle, you can't go past the Arcadia trike, perfect companion for 9-12 year olds. The Arcadia trikes are the popular choice for many years due to their superior designs and high quality materials. Made from top notch materials, advanced manufacturing processes and state of art de