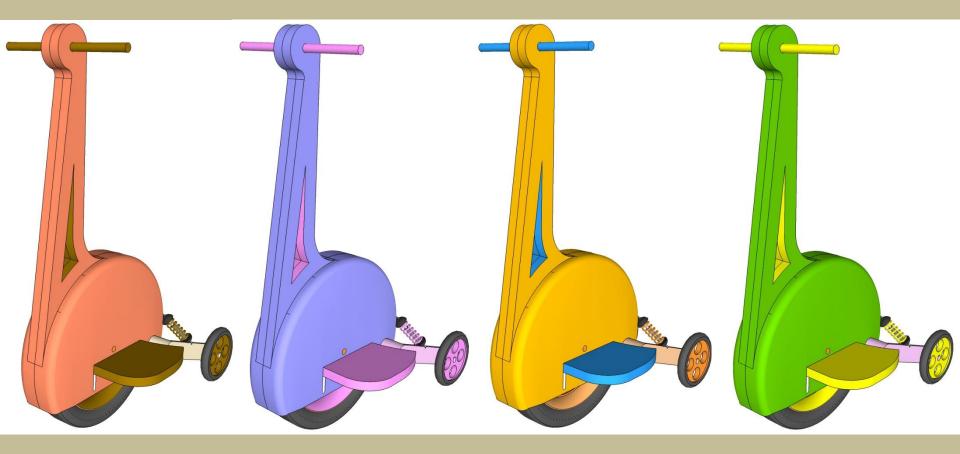

. UNDERGUARD
- 21. MODULAR
- 22. RAFTING
- 23. SIMPLE
- 24. SLOW
- 25. WRESTELING
- 26. MUSICAL
- 27. BUNJEE JUMPING
- 28. SURFING
- 29. DRUMBEATING
- 30. ZOO
- 31. PEDALING
- 32. HOLES
- 33. SLOPE
- 34. LAUGH AT

- 35. SCRACHING ROUND
- 36. BLEATING
- 37. ANTI GRAVITY
- 38. TREASURE HUNT
- 39. CONCUERANCE
- 40. ADVENTURE
- 41. ROCKET
- 42. STAR GAZING
- 43. SEA HORSE
- 44. SPACIOUS
- 45. ORIGINAL
- 46. ROLE PLAYING
- 47. TENT





#### ROTATIONAL MOVEMENT BY ROCKING





ROTATIONAL MOVEMENT BY JUMPING





1-

#### LATERAL MOVEMENT BY PADDELING





#### LINEAR MOVEMENT BY ROYING





#### LINEAR MOVEMENT BY SWINGING

#### LINEAR MOVEMENT BY PADDELING

**IDEATION**:







#### LINEAR MOVEMENT BY JUMPING

# **DIRTY PROTOTYPE :**





# **DIRTY PROTOTYPE :**





# **COLOUR VARIATION :**



# **COLOUR VARIATION :**



# **COLOUR VARIATION :**



### CAD DRAWINGS & PRODUCT DIAMENSIONS :



# CAD DRAWINGS & PRODUCT DIAMENSIONS :





# **BRANDING:**

If you're after best quality tricycle, you can't go past the Arcadia trike, perfect companion for 9-12 year olds. The Arcadia trikes are the popular choice for many years due to their superior designs and high quality materials. Made from top notch materials, advanced manufacturing processes and state of art design, they serve as the first choice for kindergartens and are amongst popular choice with parents looking for a well-designed, sturdy trike. The Arcadia trike will entertain your children with many years of riding adventures.