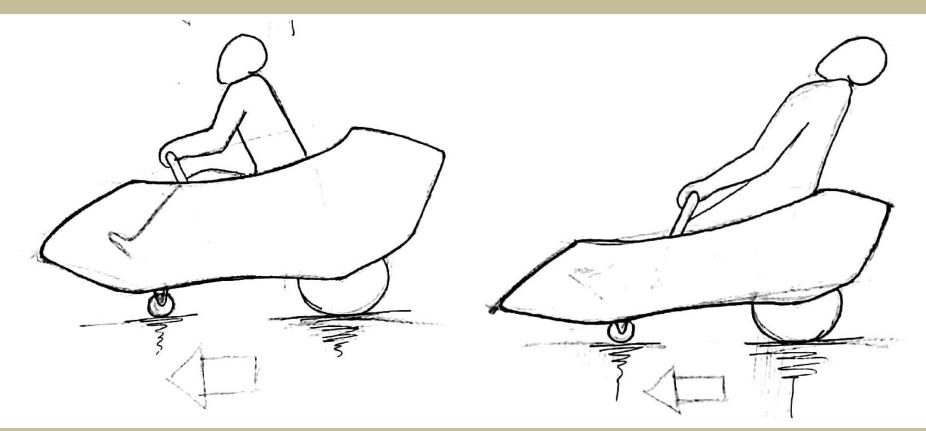

#### ROTATIONAL MOVEMENT BY ROCKING

ROTATIONAL MOVEMENT BY JUMPING

1-

#### LATERAL MOVEMENT BY PADDELING

#### LINEAR MOVEMENT BY ROYING

#### LINEAR MOVEMENT BY SWINGING

#### LINEAR MOVEMENT BY PADDELING

**IDEATION**:

#### LINEAR MOVEMENT BY JUMPING