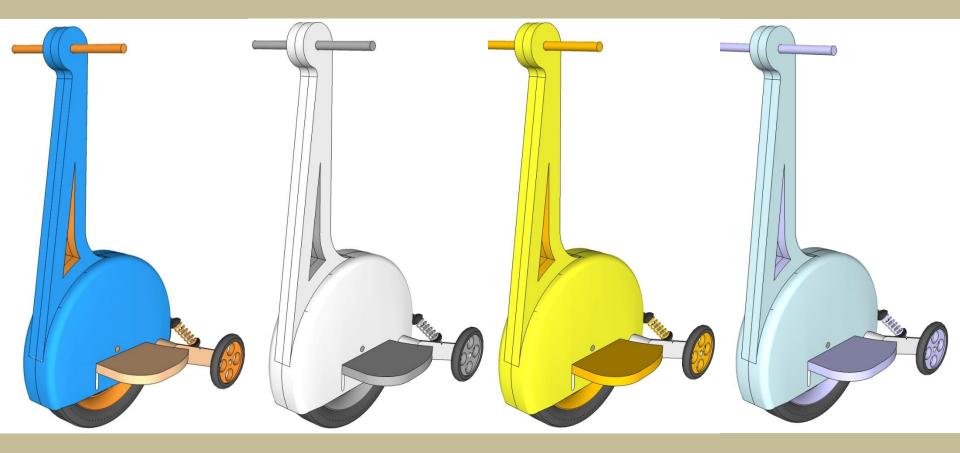

22. RAFTING
- 23. SIMPLE
- 24. SLOW
- 25. WRESTELING
- 26. MUSICAL
- 27. BUNJEE JUMPING
- 28. SURFING
- 29. DRUMBEATING
- 30. ZOO
- 31. PEDALING
- 32. HOLES
- 33. SLOPE
- 34. LAUGH AT

- 35. SCRACHING ROUND
- 36. BLEATING
- 37. ANTI GRAVITY
- 38. TREASURE HUNT
- 39. CONCUERANCE
- 40. ADVENTURE
- 41. ROCKET
- 42. STAR GAZING
- 43. SEA HORSE
- 44. SPACIOUS
- 45. ORIGINAL
- 46. ROLE PLAYING
- 47. TENT





#### ROTATIONAL MOVEMENT BY ROCKING





ROTATIONAL MOVEMENT BY JUMPING





1-

#### LATERAL MOVEMENT BY PADDELING





#### LINEAR MOVEMENT BY ROYING





#### LINEAR MOVEMENT BY SWINGING

#### LINEAR MOVEMENT BY PADDELING

**IDEATION**:







#### LINEAR MOVEMENT BY JUMPING

# **DIRTY PROTOTYPE :**





# **DIRTY PROTOTYPE :**





# **COLOUR VARIATION :**



# **COLOUR VARIATION :**



# **COLOUR VARIATION :**



### CAD DRAWINGS & PRODUCT DIAMENSIONS :



# CAD DRAWINGS & PRODUCT DIAMENSIONS :





# **BRANDING:**

If you're after best quality tricycle, you can't go past the Arcadia trike, perfect companion for 9-12 year olds. The Arcadia trikes are the popular choice for many years due to their superior designs and high quality materials. Made from top notch materials, advanced manufacturing processes and state of art design, they serve as the first choice for kindergartens and are amongst popular choice with parents looking for a well-designed, sturdy trike. The Arcadia trike will entertain your children with many years of riding adventures.