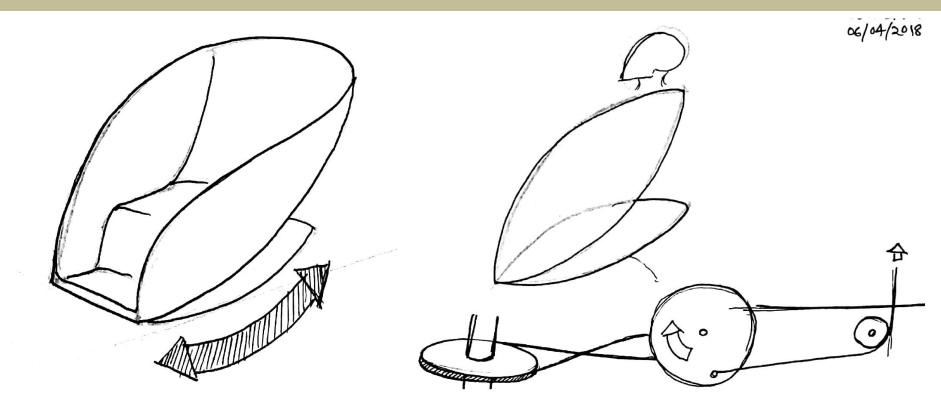

#### ROTATIONAL MOVEMENT BY ROCKING

ROTATIONAL MOVEMENT BY JUMPING

1-

#### LATERAL MOVEMENT BY PADDELING

#### LINEAR MOVEMENT BY ROYING

#### LINEAR MOVEMENT BY SWINGING

#### LINEAR MOVEMENT BY PADDELING

**IDEATION**:

#### LINEAR MOVEMENT BY JUMPING