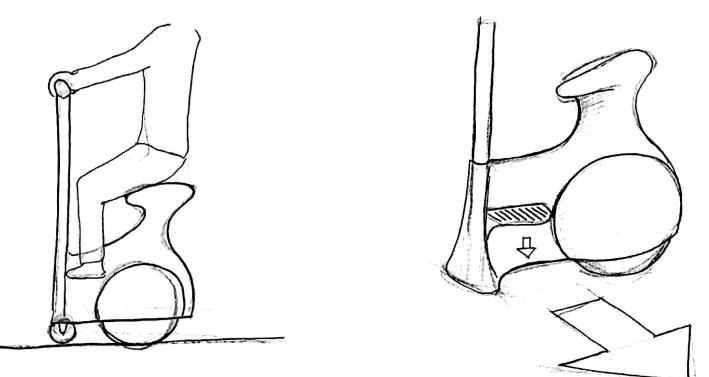

#### ROTATIONAL MOVEMENT BY ROCKING

ROTATIONAL MOVEMENT BY JUMPING

1-

#### LATERAL MOVEMENT BY PADDELING

#### LINEAR MOVEMENT BY ROYING

#### LINEAR MOVEMENT BY SWINGING

#### LINEAR MOVEMENT BY PADDELING

**IDEATION**:

#### LINEAR MOVEMENT BY JUMPING