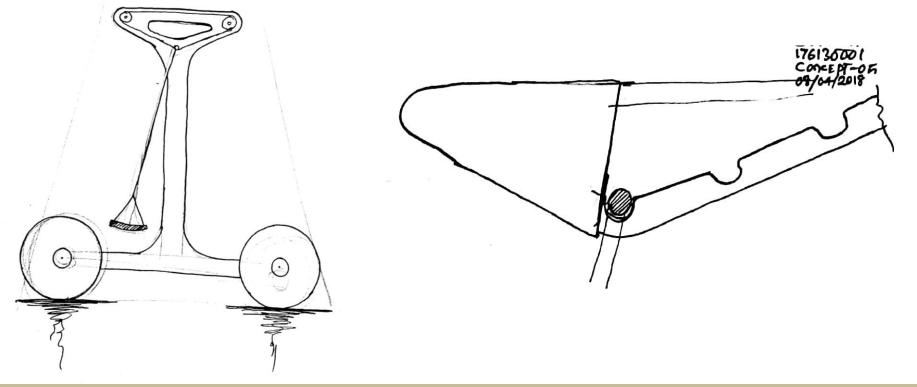

#### LINEAR MOVEMENT BY PADDELING

**IDEATION**:

#### LINEAR MOVEMENT BY JUMPING