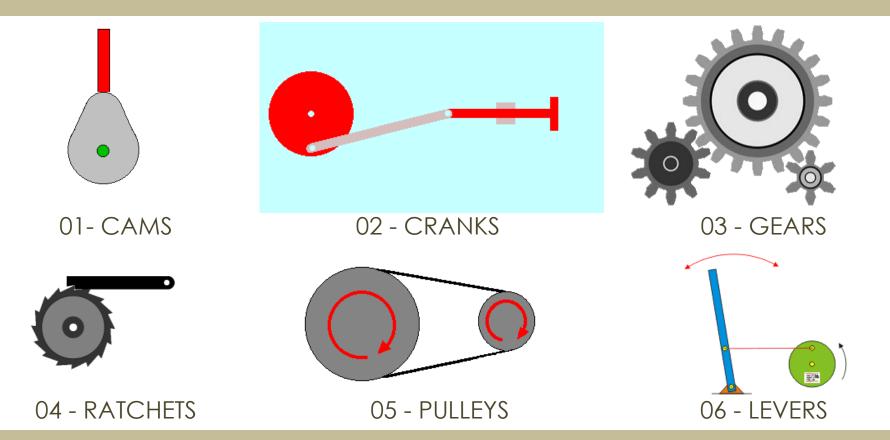

oll No-176130001



# DESIGN A PARK EQUIPMENT OR A RIDE ON EQUIPMENT FOR KIDS OF 6-12 YEARS AGE GROUP USING BIOMIMITIC APPPROACH.

### **USER STUDY :**

#### ACTIVE PEOPLE WATCHING IN PUBLIC PLACES LIKE

- 1. PLAYGROUNDS
- 2. PARKS
- 3. TOY STORES

LITERATURE STUDY THROUGH

- 1. BOOKS
- 2. INTERNET

# **TOYS IN PARKS :**

- 1. SLIDERS
- 2. SEESAW
- 3. AXIAL SLIDER WITH SHM
- 4. ROTATING RING
- 5. MULTI PLAY STATION
- 6. SWINGS
- 7. BOUNCY CASTLE
- 8. ROPE SLIDER
- 9. TOY TRAINS
- 10. HANGING BARS



REFERENCE - https://dir.indiamart.com/search.mp?ss=BOUNCING+CASTLE AS ON 9th April 2018

### **DESIGN INSIGHTS :**

- 1. CUSHIONING SAND ENABLES TO JUMP FROM HIGHTS.
- 2. WINDOW FOR EXPLORATION IN THE EQUIPMENT.
- 3. EXPLORING AND GETTING CONTROL OVER PHYSICAL BODY.

## **MECHANISMS STUDY :**



### **DESIGN BRIEF**:

USING BIOMIMITIC DESIGN A COMPACT OUT DOOR RIDE-ON EQUIPMENT FOR THE KIDS OF 6-12 YEARS AGE GROUP WHICH WILL ENABLE THEM TO ENHANCE THEIR PHYSICAL BALANCE AND REFLEX ACTION BY PLAYING WITH IT.

**MUST HAVE** – SAFETY, FLEXIBILITY IN USE, DURABILITY, WINDOW FOR EXPLORATION, INTERACTIVE FEEDBACK SYSTEM.

**MAY HAVE** – COLLAPSABLITY, THRILL FACTOR, THEME, MOVING COMPONENTS, MULTI LAYER STRATEGY.

**MATERIALS** – MILD STEEL, STAINLESS STEEL, ALUMINIUM, WOOD, GFRC, PLASTIC,

# **INSPIRATION :**



#### **OSTRICH AND HUMAN RELATIONSHIP:**

RACING ON THE BACKS OF OSTRICHES IS A SPORT THAT CONTINUES IN MANY LOCATIONS. THESE BIRDS HAVE SPECIAL SADDLES ON THEM. IN SOME LOCATIONS THERE ARE SMALL BUGGIES THAT ARE PULLED BY OSTRICHES. SINCE OSTRICH ARE SO INTELLIGENT THEY CAN