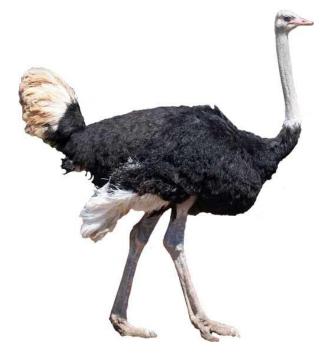

# **INSPIRATION :**

#### **OSTRICH AND HUMAN RELATIONSHIP:**

RACING ON THE BACKS OF OSTRICHES IS A SPORT THAT CONTINUES IN MANY LOCATIONS. THESE BIRDS HAVE SPECIAL SADDLES ON THEM. IN SOME LOCATIONS THERE ARE SMALL BUGGIES THAT ARE PULLED BY OSTRICHES. SINCE OSTRICH ARE SO INTELLIGENT THEY CAN BE VERY EASY TO TRAIN.