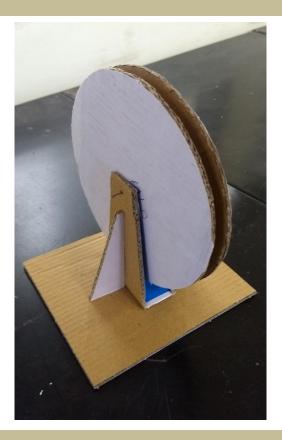

BALANCE
- 17. TURNING

- 18. CRAFTED
- 19. INSIDE-OUT
- 20. UNDERGUARD
- 21. MODULAR
- 22. RAFTING
- 23. SIMPLE
- 24. SLOW
- 25. WRESTELING
- 26. MUSICAL
- 27. BUNJEE JUMPING
- 28. SURFING
- 29. DRUMBEATING
- 30. ZOO
- 31. PEDALING
- 32. HOLES
- 33. SLOPE
- 34. LAUGH AT

- 35. SCRACHING ROUND
- 36. BLEATING
- 37. ANTI GRAVITY
- 38. TREASURE HUNT
- 39. CONCUERANCE
- 40. ADVENTURE
- 41. ROCKET
- 42. STAR GAZING
- 43. SEA HORSE
- 44. SPACIOUS
- 45. ORIGINAL
- 46. ROLE PLAYING
- 47. TENT





#### ROTATIONAL MOVEMENT BY ROCKING





ROTATIONAL MOVEMENT BY JUMPING





1-

#### LATERAL MOVEMENT BY PADDELING





#### LINEAR MOVEMENT BY ROYING





#### LINEAR MOVEMENT BY SWINGING

#### LINEAR MOVEMENT BY PADDELING

**IDEATION**:







#### LINEAR MOVEMENT BY JUMPING

# **DIRTY PROTOTYPE :**





# **DIRTY PROTOTYPE :**





# **COLOUR VARIATION :**



# **COLOUR VARIATION :**



# **COLOUR VARIATION :**



### CAD DRAWINGS & PRODUCT DIAMENSIONS :



# CAD DRAWINGS & PRODUCT DIAMENSIONS :





# **BRANDING:**

If you're after best quality tricycle, you can't go past the Arcadia trike, perfect companion for 9-12 year olds. The Arcadia trikes are the popular choice for many years due to their superior designs and high quality materials. Made from top notch materials, advanced manufacturing processes and state of art design, they serve as the first choice for kindergartens and are amongst popular choice with parents looking for a well-designed, sturdy trike. The Arcadia trike will entertain your children with many years of riding adventures.