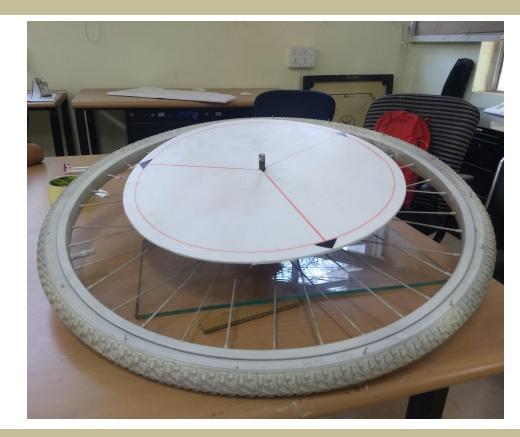

ALANCE
- 17. TURNING

- 18. CRAFTED
- 19. INSIDE-OUT
- 20. UNDERGUARD
- 21. MODULAR
- 22. RAFTING
- 23. SIMPLE
- 24. SLOW
- 25. WRESTELING
- 26. MUSICAL
- 27. BUNJEE JUMPING
- 28. SURFING
- 29. DRUMBEATING
- 30. ZOO
- 31. PEDALING
- 32. HOLES
- 33. SLOPE
- 34. LAUGH AT

- 35. SCRACHING ROUND
- 36. BLEATING
- 37. ANTI GRAVITY
- 38. TREASURE HUNT
- 39. CONCUERANCE
- 40. ADVENTURE
- 41. ROCKET
- 42. STAR GAZING
- 43. SEA HORSE
- 44. SPACIOUS
- 45. ORIGINAL
- 46. ROLE PLAYING
- 47. TENT





#### ROTATIONAL MOVEMENT BY ROCKING





ROTATIONAL MOVEMENT BY JUMPING





1-

#### LATERAL MOVEMENT BY PADDELING





#### LINEAR MOVEMENT BY ROYING





#### LINEAR MOVEMENT BY SWINGING

#### LINEAR MOVEMENT BY PADDELING

**IDEATION**:







#### LINEAR MOVEMENT BY JUMPING

# **DIRTY PROTOTYPE :**





# **DIRTY PROTOTYPE :**





# **COLOUR VARIATION :**



# **COLOUR VARIATION :**



# **COLOUR VARIATION :**



### CAD DRAWINGS & PRODUCT DIAMENSIONS :



# CAD DRAWINGS & PRODUCT DIAMENSIONS :





# **BRANDING:**

If you're after best quality tricycle, you can't go past the Arcadia trike, perfect companion for 9-12 year olds. The Arcadia trikes are the popular choice for many years due to their superior designs and high quality materials. Made from top notch materials, advanced manufacturing processes and state of art design, they serve as the first choice for kindergartens and are amongst popular choice with parents looking for a well-designed, sturdy trike. The Arcadia trike will entertain your children with many years of riding adventures.