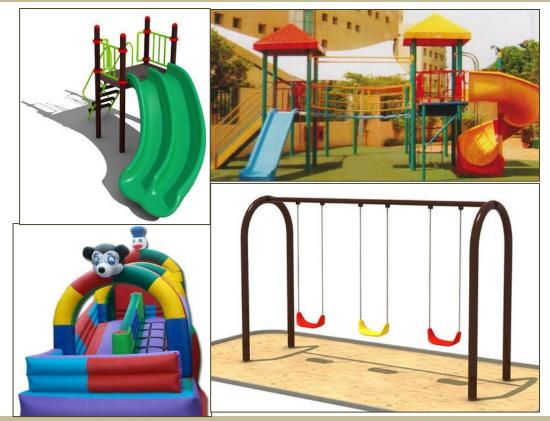

# **TOYS IN PARKS :**

- 1. SLIDERS
- 2. SEESAW
- 3. AXIAL SLIDER WITH SHM
- 4. ROTATING RING
- 5. MULTI PLAY STATION
- 6. SWINGS
- 7. BOUNCY CASTLE
- 8. ROPE SLIDER
- 9. TOY TRAINS
- 10. HANGING BARS

REFERENCE - https://dir.indiamart.com/search.mp?ss=BOUNCING+CASTLE AS ON 9th April 2018