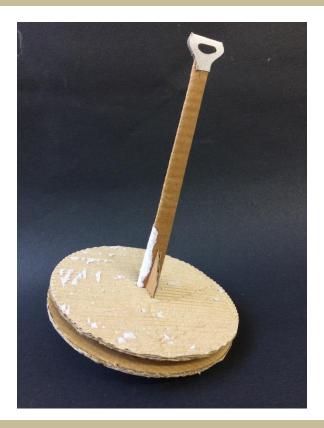

CRAFTED
- 19. INSIDE-OUT
- 20. UNDERGUARD
- 21. MODULAR
- 22. RAFTING
- 23. SIMPLE
- 24. SLOW
- 25. WRESTELING
- 26. MUSICAL
- 27. BUNJEE JUMPING
- 28. SURFING
- 29. DRUMBEATING
- 30. ZOO
- 31. PEDALING
- 32. HOLES
- 33. SLOPE
- 34. LAUGH AT

- 35. SCRACHING ROUND
- 36. BLEATING
- 37. ANTI GRAVITY
- 38. TREASURE HUNT
- 39. CONCUERANCE
- 40. ADVENTURE
- 41. ROCKET
- 42. STAR GAZING
- 43. SEA HORSE
- 44. SPACIOUS
- 45. ORIGINAL
- 46. ROLE PLAYING
- 47. TENT





#### ROTATIONAL MOVEMENT BY ROCKING





ROTATIONAL MOVEMENT BY JUMPING





1-

#### LATERAL MOVEMENT BY PADDELING





#### LINEAR MOVEMENT BY ROYING





#### LINEAR MOVEMENT BY SWINGING

#### LINEAR MOVEMENT BY PADDELING

**IDEATION**:







#### LINEAR MOVEMENT BY JUMPING

# **DIRTY PROTOTYPE :**





# **DIRTY PROTOTYPE :**





# **COLOUR VARIATION :**



# **COLOUR VARIATION :**



# **COLOUR VARIATION :**



### CAD DRAWINGS & PRODUCT DIAMENSIONS :



# CAD DRAWINGS & PRODUCT DIAMENSIONS :





# **BRANDING:**

If you're after best quality tricycle, you can't go past the Arcadia trike, perfect companion for 9-12 year olds. The Arcadia trikes are the popular choice for many years due to their superior designs and high quality materials. Made from top notch materials, advanced manufacturing processes and state of art design, they serve as the first choice for kindergartens and are amongst popular choice with parents looking for a well-designed, sturdy trike. The Arcadia trike will entertain your children with many years of riding adventures.