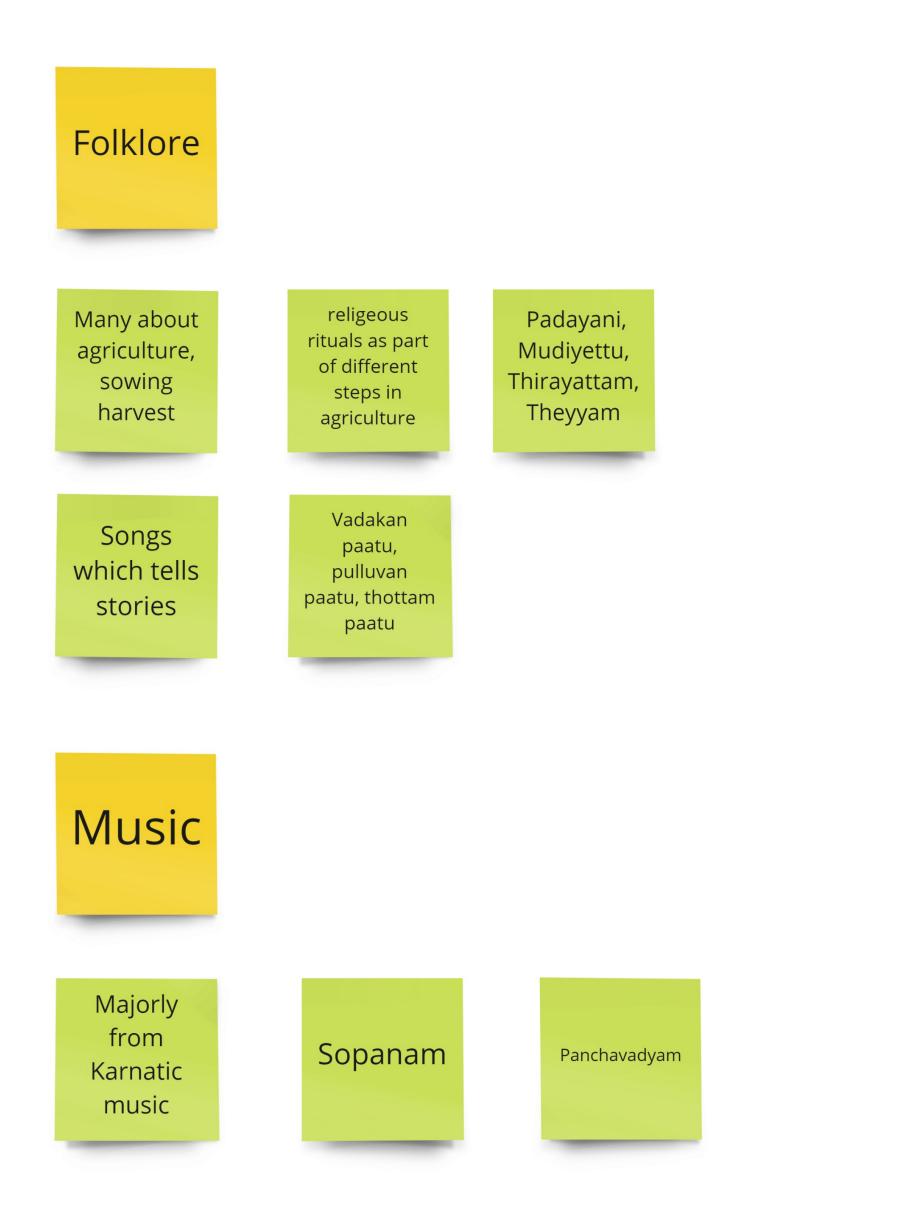

## **Problem Space**

Kerala is a land of cultural diversity, a complete whole made up of a blending of various religions, communities, regional cultures and dialects united through its common love for Sadhya and biriyani, Onam eid and christmas, Mammooty and Mohanalal.

Our objective is to create a system of coherent visual identity encompassing all of Kerala's diversity.