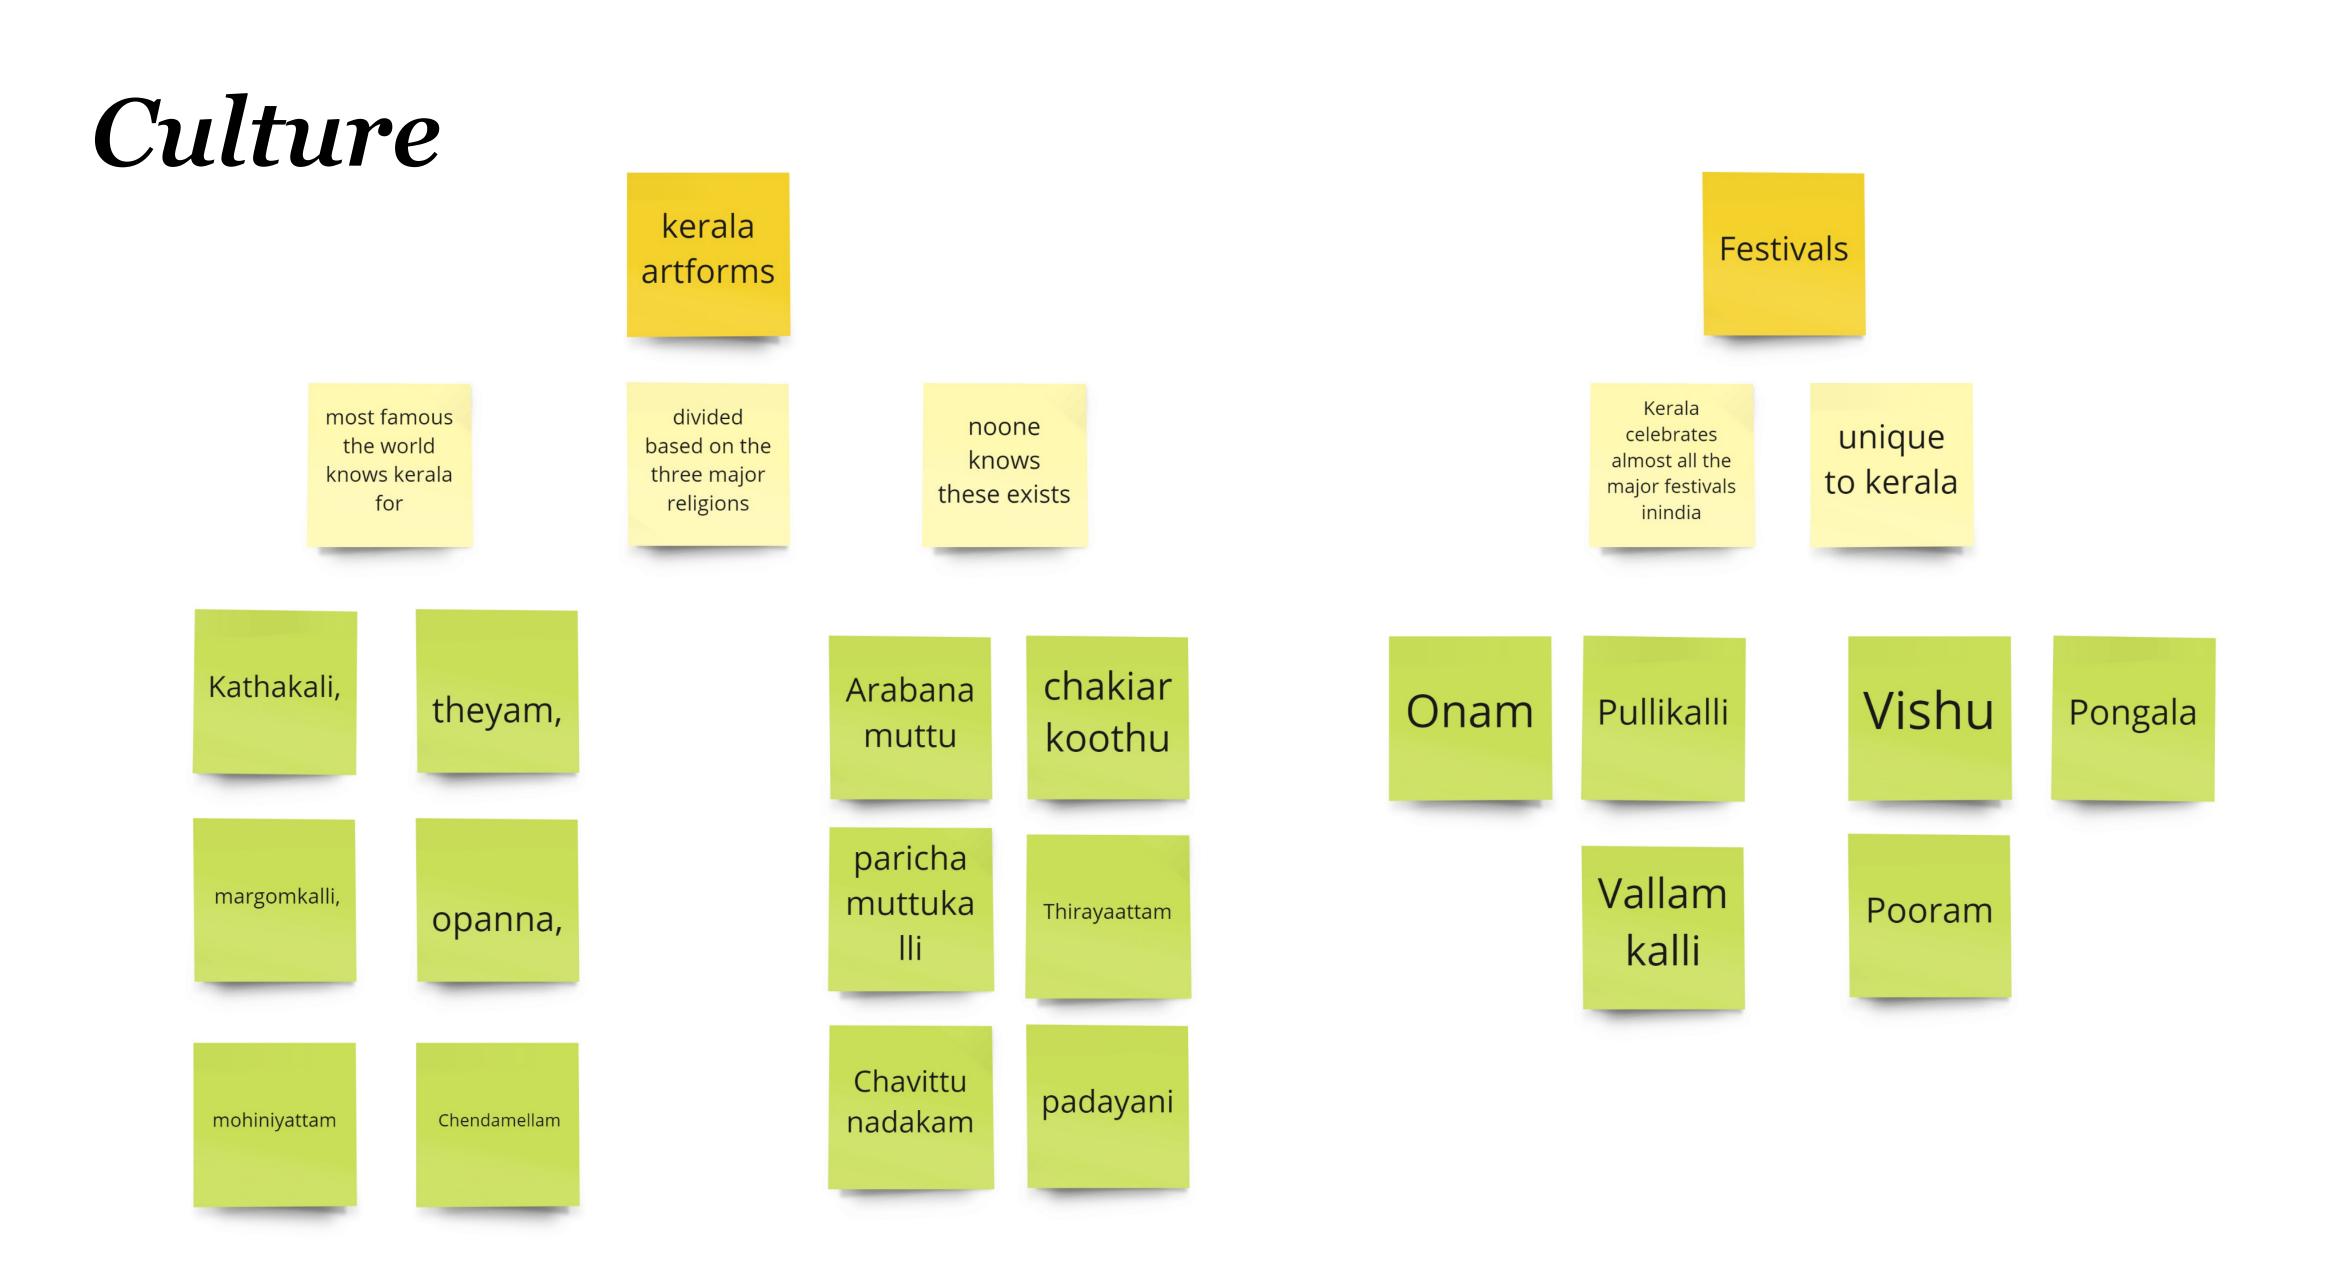

## **Problem Space**

Kerala is a land of cultural diversity, a complete whole made up of a blending of various religions, communities, regional cultures and dialects united through its common love for Sadhya and biriyani, Onam eid and christmas, Mammooty and Mohanalal.

Our objective is to create a system of coherent visual identity encompassing all of Kerala's diversity.