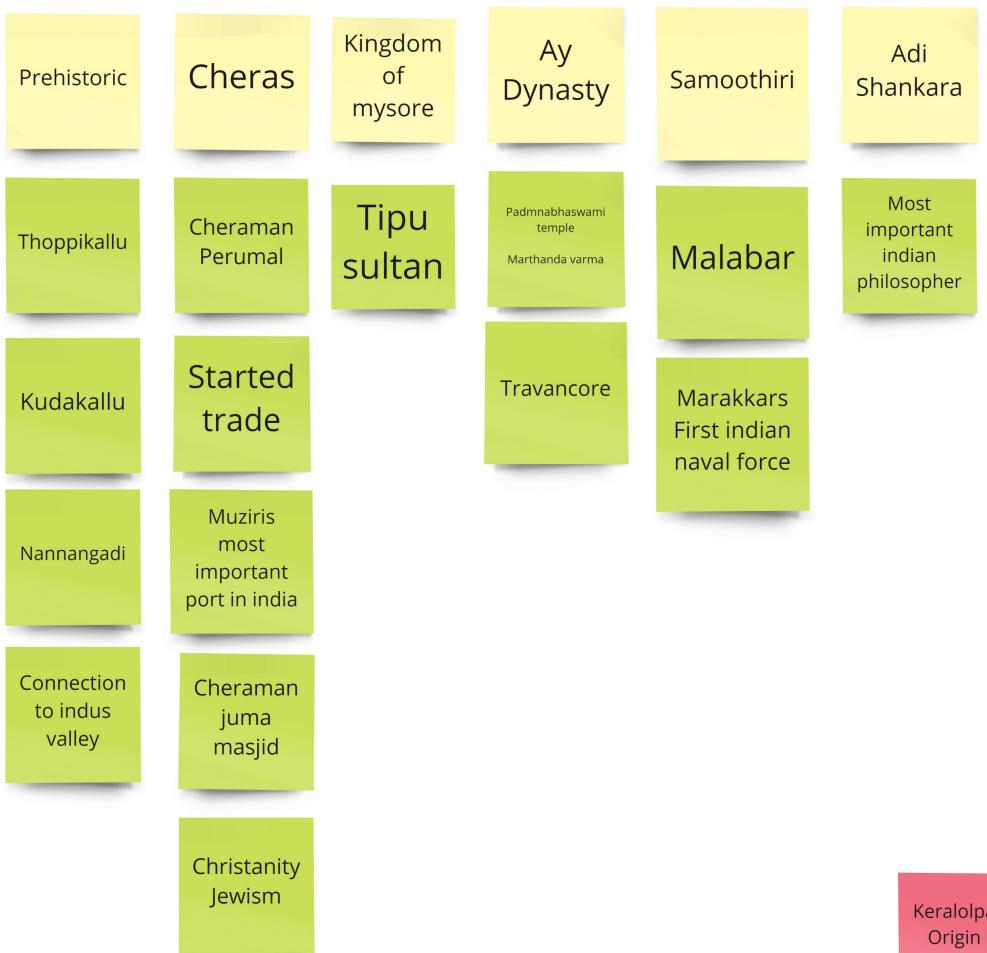

| Wildlife<br>sancturies | Lighthouse           |
| - | A Ch                      |                 | Mattachery      | Bolgatty palace | Kochi Biennale | Kalari                 | Drama                |
| V |                           |                 |                 | Lalattan        | Faathall       | 7 /                    | Indian Coffee        |





Lalettan

Football







theyyam





Rahmah beef

biriyani

Thrissur

Round

Bald Hills

Rivers

Karimeen

Chala











Indian Coffee Zoo/museum House

Guruvayoor Gavi KSRTC Ponmudi Aranmula Govt hospitals Kannadi Sadhya Cashew RE Bullet Western ghats Jadayu para Kannikonna Thenmala Kalamandalam ecotourism Bekal fort Capital

Sree padmana Tranvancore swami temple Lori Baker ghat road

Valayar Paramasivam









## History



Keralolpathi Origin of Kerala

## Agriculture



Poor Agricultural Legacy

Rubber

Cassava



## VEGETABLE FARMING IN STATE

| Produce     | Area under<br>production | District          |  |  |
|-------------|--------------------------|-------------------|--|--|
| Potato      | 556 ha                   | Idukki            |  |  |
| Carrot      | 1696 ha                  | Idukki            |  |  |
| Beetroot    | 1ha                      | Idukki            |  |  |
| Cabbage     | 197 ha                   | ldukki (172ha)    |  |  |
| Tomato      | 437 ha                   | Palakkad (292ha)  |  |  |
| Cauliflower | 20 ha                    | Wayanad (6ha)     |  |  |
| Beans       | 1,644 ha                 | Idukki (1,624 ha) |  |  |
| Onion       | 31 ha                    | Palakkad