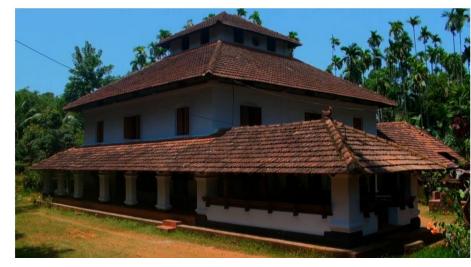

RMING IN STATE

| Produce     | Area under<br>production | District          |  |  |
|-------------|--------------------------|-------------------|--|--|
| Potato      | 556 ha                   | Idukki            |  |  |
| Carrot      | 1696 ha                  | Idukki            |  |  |
| Beetroot    | 1ha                      | Idukki            |  |  |
| Cabbage     | 197 ha                   | ldukki (172ha)    |  |  |
| Tomato      | 437 ha                   | Palakkad (292ha)  |  |  |
| Cauliflower | 20 ha                    | Wayanad (6ha)     |  |  |
| Beans       | 1,644 ha                 | Idukki (1,624 ha) |  |  |
| Onion       | 31 ha                    | Palakkad          |  |  |

TOTAL VEGETABLES: 46,732 ha
Palakkad 6,738 ha

## Cuisuine

# Rice





## Architecture







Ambal kulam ??

Poomukham



## Textile



Undyed cotton with gold border

Mundu/ Lungi











## Whats next?

Further Research Identifying and Listing Elements to Map Kerala Understading Individual and Collective Perspectives

Finding Areas of Intervention





## Thank you