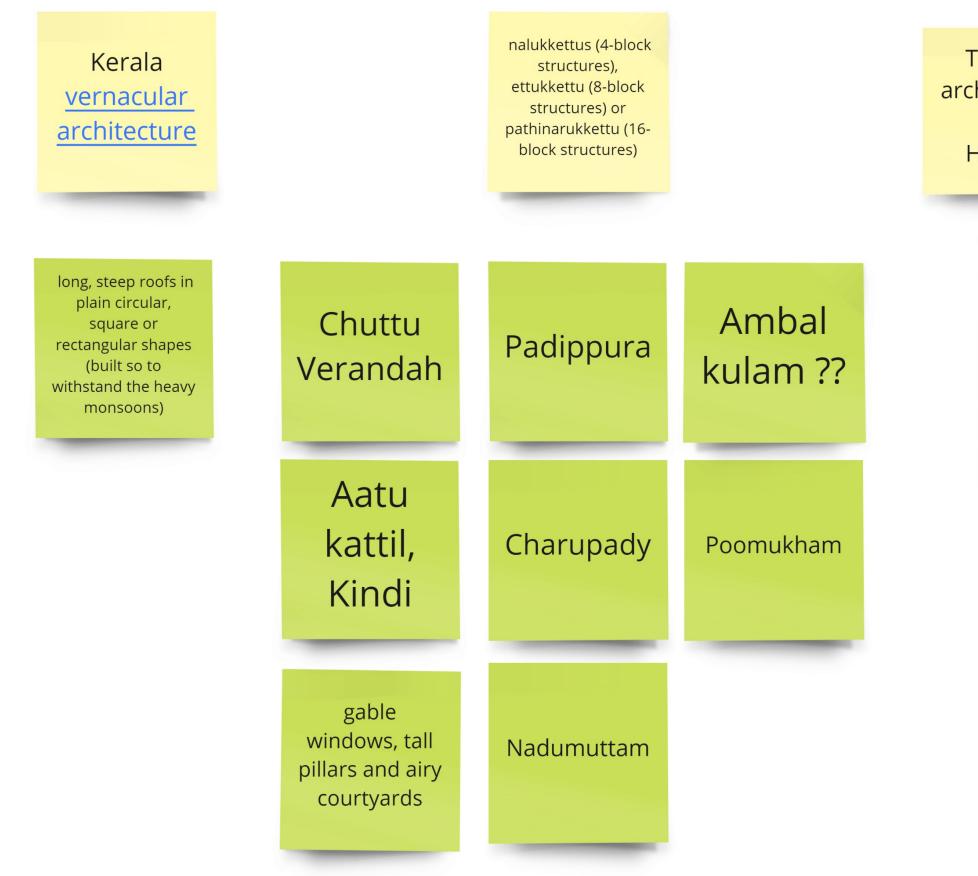

E FARMING IN STATE

| Produce     | Area under<br>production | District          |  |  |
|-------------|--------------------------|-------------------|--|--|
| Potato      | 556 ha                   | Idukki            |  |  |
| Carrot      | 1696 ha                  | Idukki            |  |  |
| Beetroot    | 1ha                      | Idukki            |  |  |
| Cabbage     | 197 ha                   | ldukki (172ha)    |  |  |
| Tomato      | 437 ha                   | Palakkad (292ha)  |  |  |
| Cauliflower | 20 ha                    | Wayanad (6ha)     |  |  |
| Beans       | 1,644 ha                 | Idukki (1,624 ha) |  |  |
| Onion       | 31 ha                    | Palakkad          |  |  |

TOTAL VEGETABLES: 46,732 ha
Palakkad 6,738 ha

## Cuisuine

# Rice





## Architecture







Ambal kulam ??

Poomukham



## Textile



Undyed cotton with gold border

Mundu/ Lungi











## Whats next?

Further Research Identifying and Listing Elements to Map Kerala Understading Individual and Collective Perspectives

Finding Areas of Intervention





## Thank you