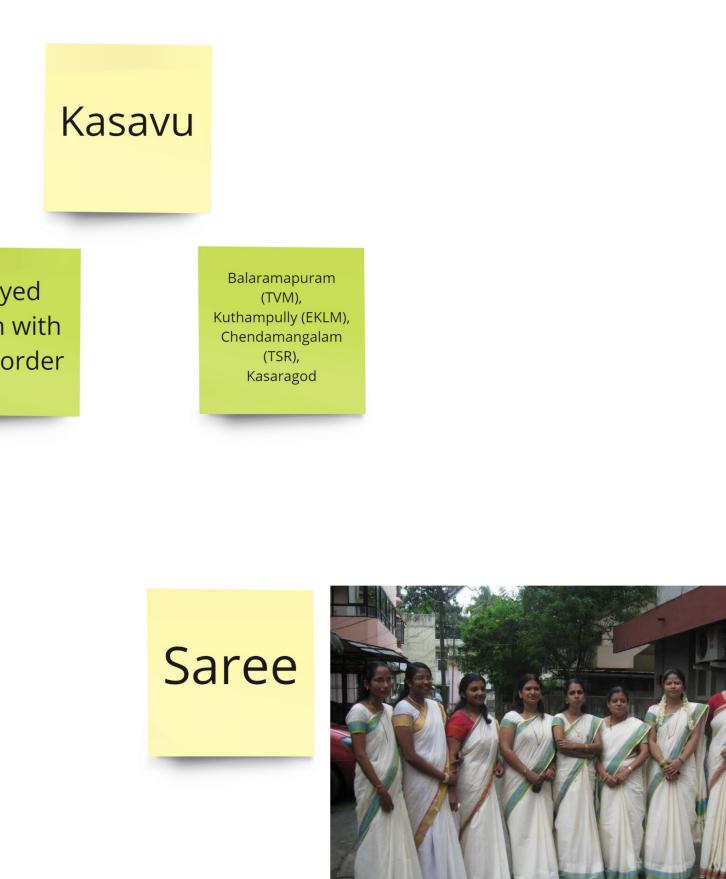

------|--------------------------|-------------------|--|--|
| Potato      | 556 ha                   | Idukki            |  |  |
| Carrot      | 1696 ha                  | Idukki            |  |  |
| Beetroot    | 1ha                      | Idukki            |  |  |
| Cabbage     | 197 ha                   | ldukki (172ha)    |  |  |
| Tomato      | 437 ha                   | Palakkad (292ha)  |  |  |
| Cauliflower | 20 ha                    | Wayanad (6ha)     |  |  |
| Beans       | 1,644 ha                 | Idukki (1,624 ha) |  |  |
| Onion       | 31 ha                    | Palakkad          |  |  |

TOTAL VEGETABLES: 46,732 ha
Palakkad 6,738 ha

## Cuisuine

# Rice





## Architecture







Ambal kulam ??

Poomukham



## Textile



Undyed cotton with gold border

Mundu/ Lungi











## Whats next?

Further Research Identifying and Listing Elements to Map Kerala Understading Individual and Collective Perspectives

Finding Areas of Intervention





## Thank you