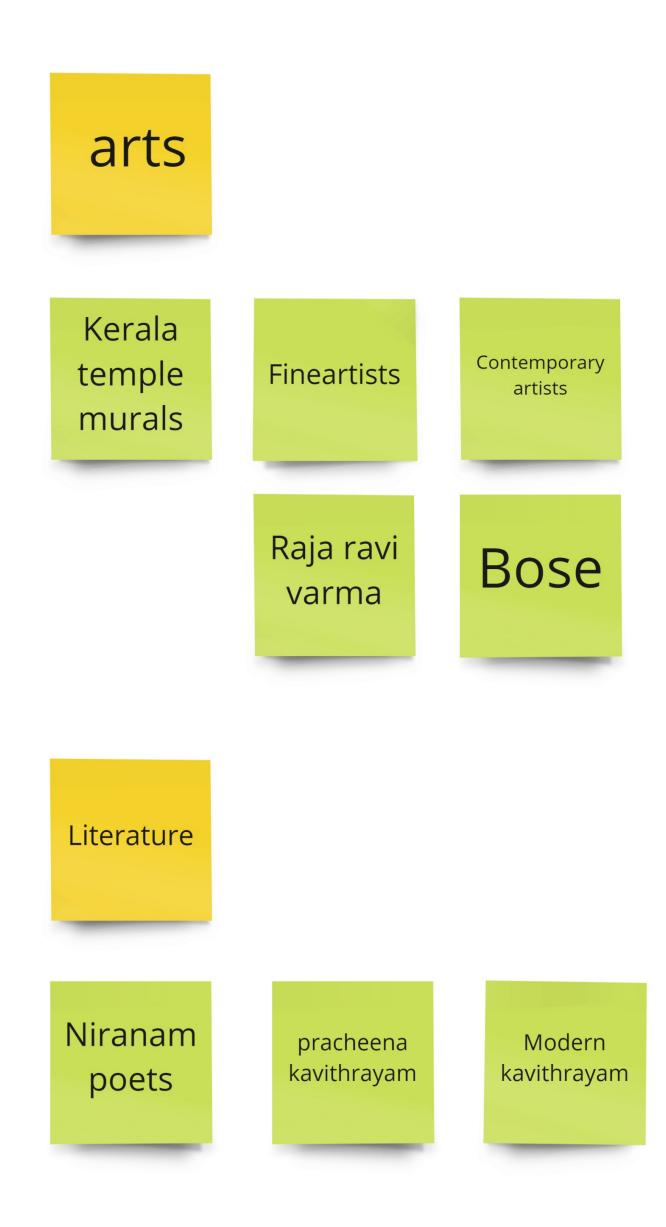

## **Problem Space**

Kerala is a land of cultural diversity, a complete whole made up of a blending of various religions, communities, regional cultures and dialects united through its common love for Sadhya and biriyani, Onam eid and christmas, Mammooty and Mohanalal.

Our objective is to create a system of coherent visual identity encompassing all of Kerala's diversity.