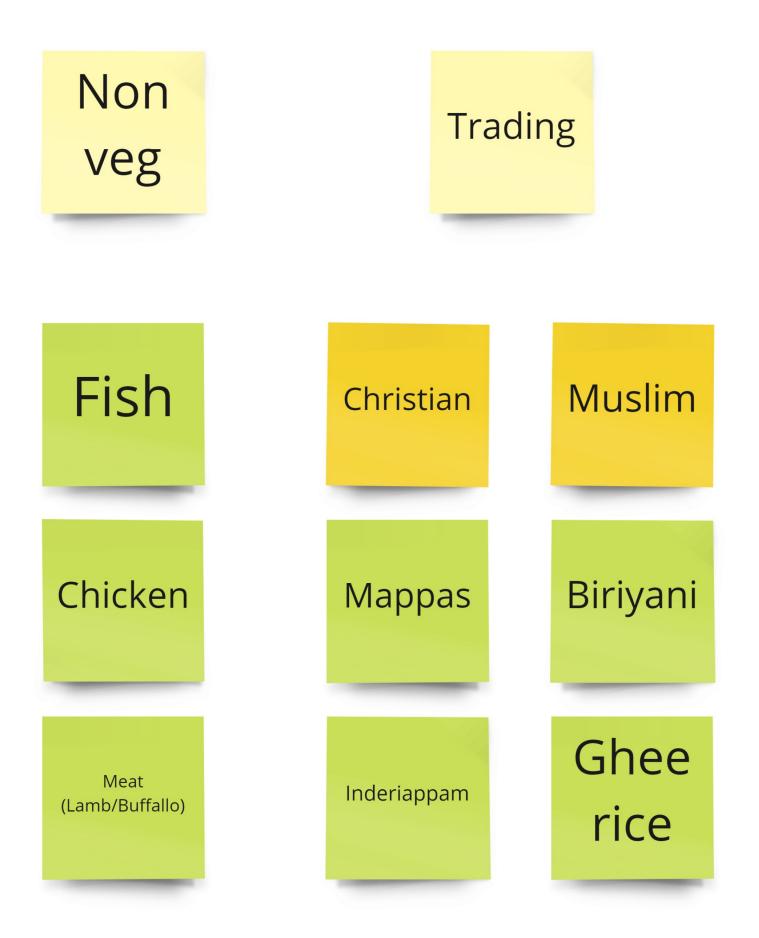

## **Problem Space**

Kerala is a land of cultural diversity, a complete whole made up of a blending of various religions, communities, regional cultures and dialects united through its common love for Sadhya and biriyani, Onam eid and christmas, Mammooty and Mohanalal.

## Cuisuine