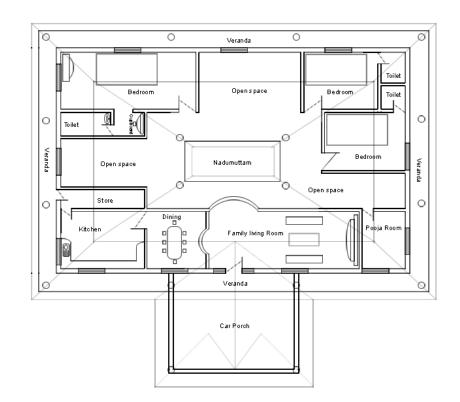

| Area under<br>production | District          |  |  |
|-------------|--------------------------|-------------------|--|--|
| Potato      | 556 ha                   | Idukki            |  |  |
| Carrot      | 1696 ha                  | Idukki            |  |  |
| Beetroot    | 1ha                      | Idukki            |  |  |
| Cabbage     | 197 ha                   | ldukki (172ha)    |  |  |
| Tomato      | 437 ha                   | Palakkad (292ha)  |  |  |
| Cauliflower | 20 ha                    | Wayanad (6ha)     |  |  |
| Beans       | 1,644 ha                 | Idukki (1,624 ha) |  |  |
| Onion       | 31 ha                    | Palakkad          |  |  |

TOTAL VEGETABLES: 46,732 ha
Palakkad 6,738 ha

## Cuisuine

# Rice





## Architecture







Ambal kulam ??

Poomukham



## Textile



Undyed cotton with gold border

Mundu/ Lungi











## Whats next?

Further Research Identifying and Listing Elements to Map Kerala Understading Individual and Collective Perspectives

Finding Areas of Intervention





## Thank you