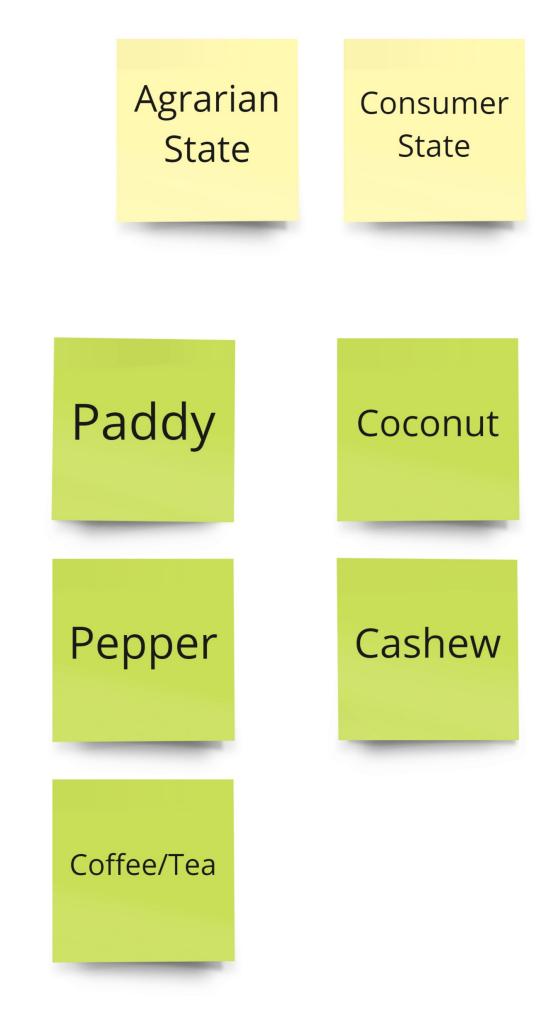

|
| - | A Ch                      |                 | Mattachery      | Bolgatty palace | Kochi Biennale | Kalari                 | Drama                |
| V |                           |                 |                 | Lalattan        | Faathall       | 7 /                    | Indian Coffee        |





Lalettan

Football







theyyam





Rahmah beef

biriyani

Thrissur

Round

Bald Hills

Rivers

Karimeen

Chala











Indian Coffee Zoo/museum House

Guruvayoor Gavi KSRTC Ponmudi Aranmula Govt hospitals Kannadi Sadhya Cashew RE Bullet Western ghats Jadayu para Kannikonna Thenmala Kalamandalam ecotourism Bekal fort Capital

Sree padmana Tranvancore swami temple Lori Baker ghat road

Valayar Paramasivam









## History



Keralolpathi Origin of Kerala

## Agriculture



Poor Agricultural Legacy

Rubber

Cassava



## VEGETABLE FARMING IN STATE

| Produce     | Area under<br>production | District          |  |  |
|-------------|--------------------------|-------------------|--|--|
| Potato      | 556 ha                   | Idukki            |  |  |
| Carrot      | 1696 ha                  | Idukki            |  |  |
| Beetroot    | 1ha                      | Idukki            |  |  |
| Cabbage     | 197 ha                   | ldukki (172ha)    |  |  |
| Tomato      | 437 ha                   | Palakkad (292ha)  |  |  |
| Cauliflower | 20 ha                    | Wayanad (6ha)     |  |  |
| Beans       | 1,644 ha                 | Idukki (1,624 ha) |  |  |
| Onion       | 31 ha                    | Palakkad          |  |  |

TOTAL VEGETABLES: 46,732 ha
Pal