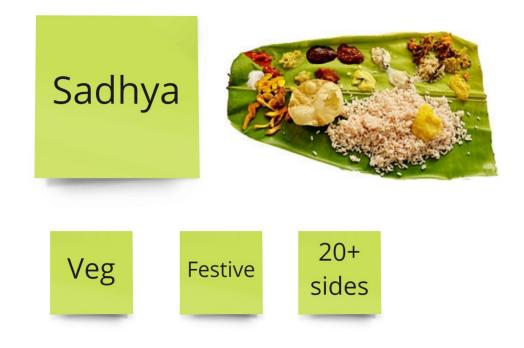

## **Problem Space**

Kerala is a land of cultural diversity, a complete whole made up of a blending of various religions, communities, regional cultures and dialects united through its common love for Sadhya and biriyani, Onam eid and christmas, Mammooty and Mohanalal.

## Cuisuine