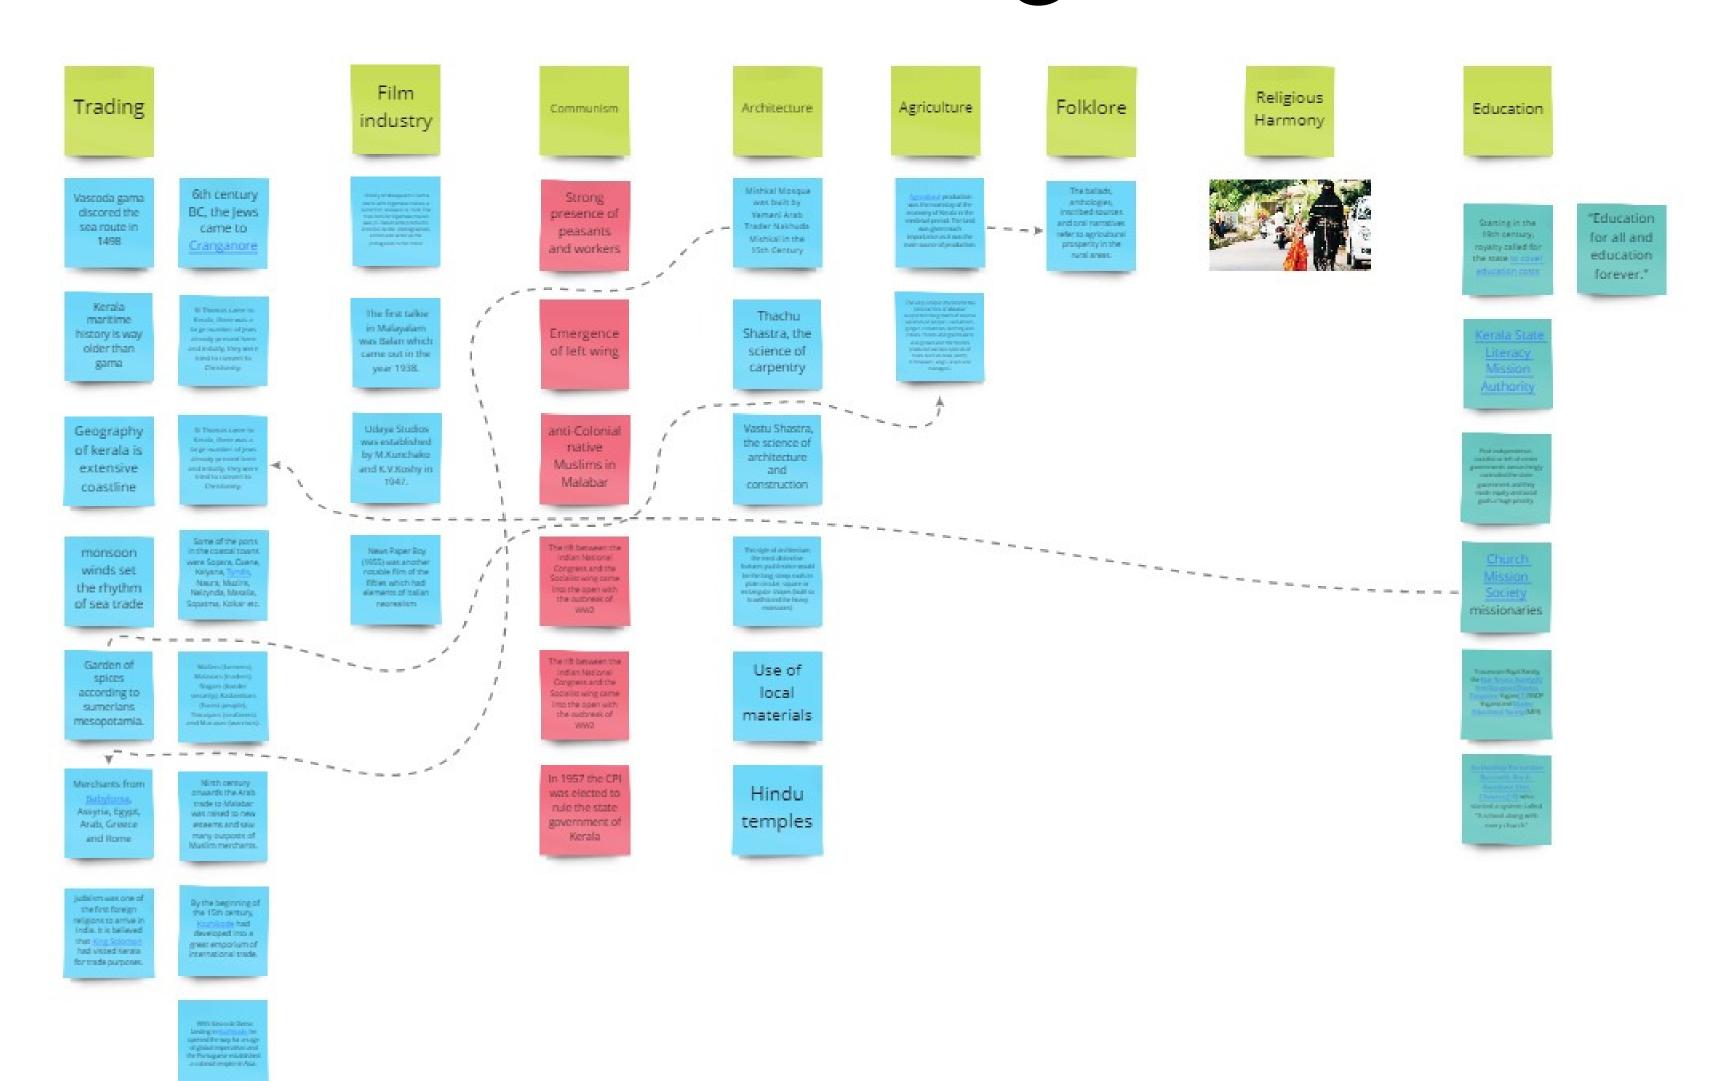

#### System Map and Connections

- ♦ Further Exploration into each topic
- Finding the connection between various different sectors
- Identifying the major areas based on the connections

## Cause and Effect Mapping