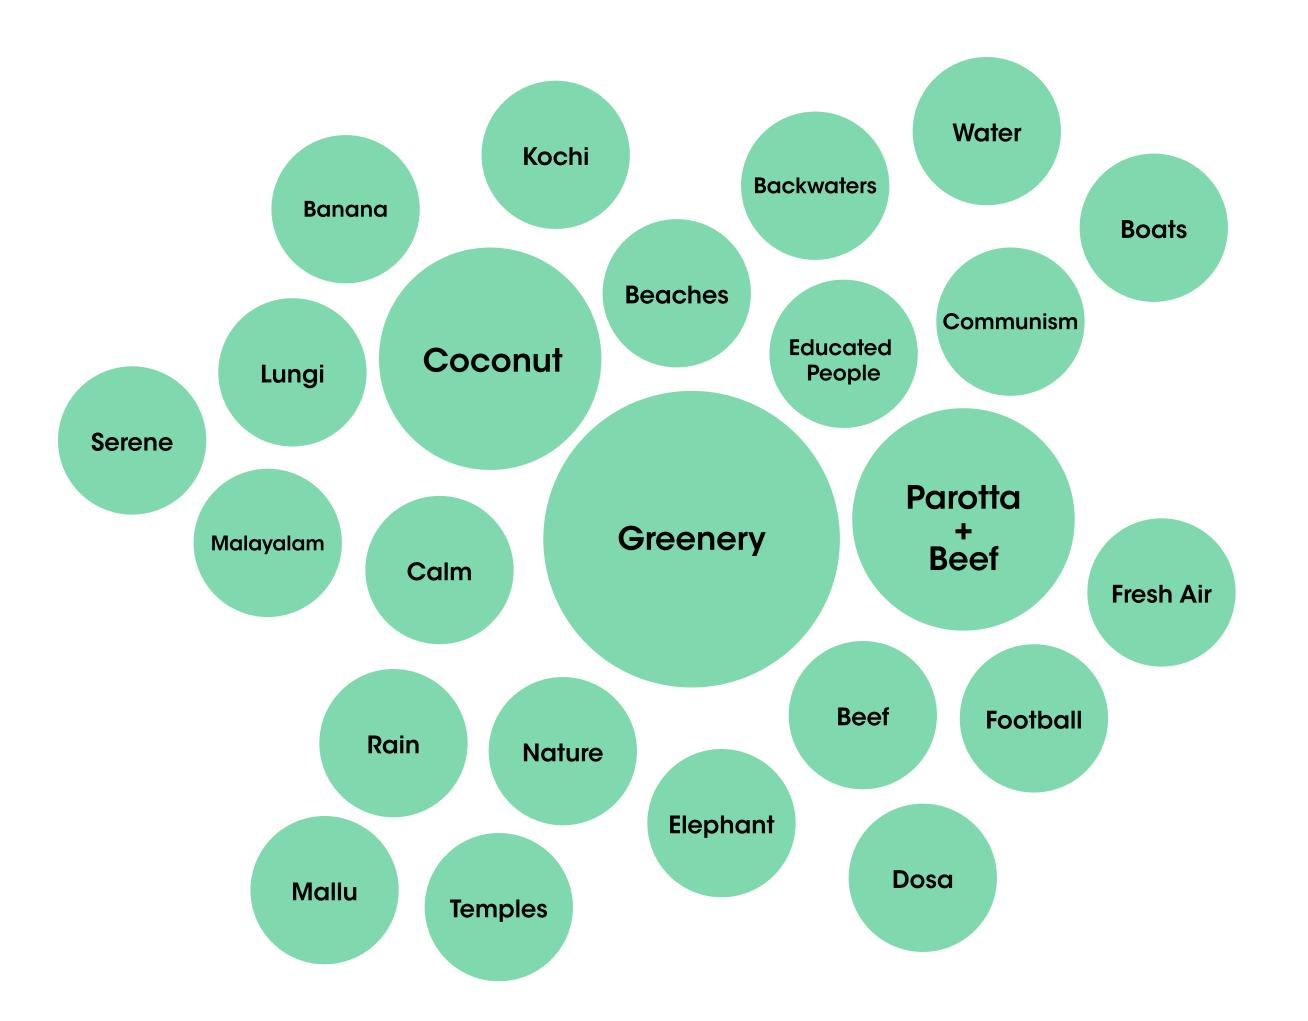

#### Contents

- Problem Statement
- System Map and Connections
- Stakeholding Elements
- Cause and Effect Mapping
- User Perspective
- Existing Visual Identities
- Focus Areas
- What's Next?
- References

#### Problem Statement

To create a system of coherent visual identity encompassing all of Kerala's diversity.

#### System Map and Connections

- ♦ Further Exploration into each topic
- Finding the connection between various different sectors
- Identifying the major areas based on the connections

#### \$ 665696

## Major Stakeholding Elements

Districts

Govt. Organisations

Artforms

Cinema Field

Religion

Festivals

## Cause and Effect Mapping



## User Perspectives





Non-Malayalies Malayalies

## Existing Visual Identities

Government





terala















## Existing Visual Identities

Other

















## Existing Visual Identities

Other

















## Malayalam Alphabets

```
(3) (3) (3) (3) (3) (4) (4)
ay 6ay 630 630 6363
   al man g g n
```

#### Focus Areas



#### What's Next?

- Understanding the selected focus areas
- ♦ Identifying Pro-Cons of slected topics
- Identyfying Sub Systems of the focused area
- Identifying Existing Visual Identities
- Conducting field study if possible

#### References

https://www.tyndisheritage.com/indian-history/kerala-maritime-history/

https://en.wikipedia.org/wiki/Communism\_in\_Kerala#:~:text=The%20left%20wing%20met%20in,1959%20following%20the%20Vimochana%20Samaram.

https://www.newindiane