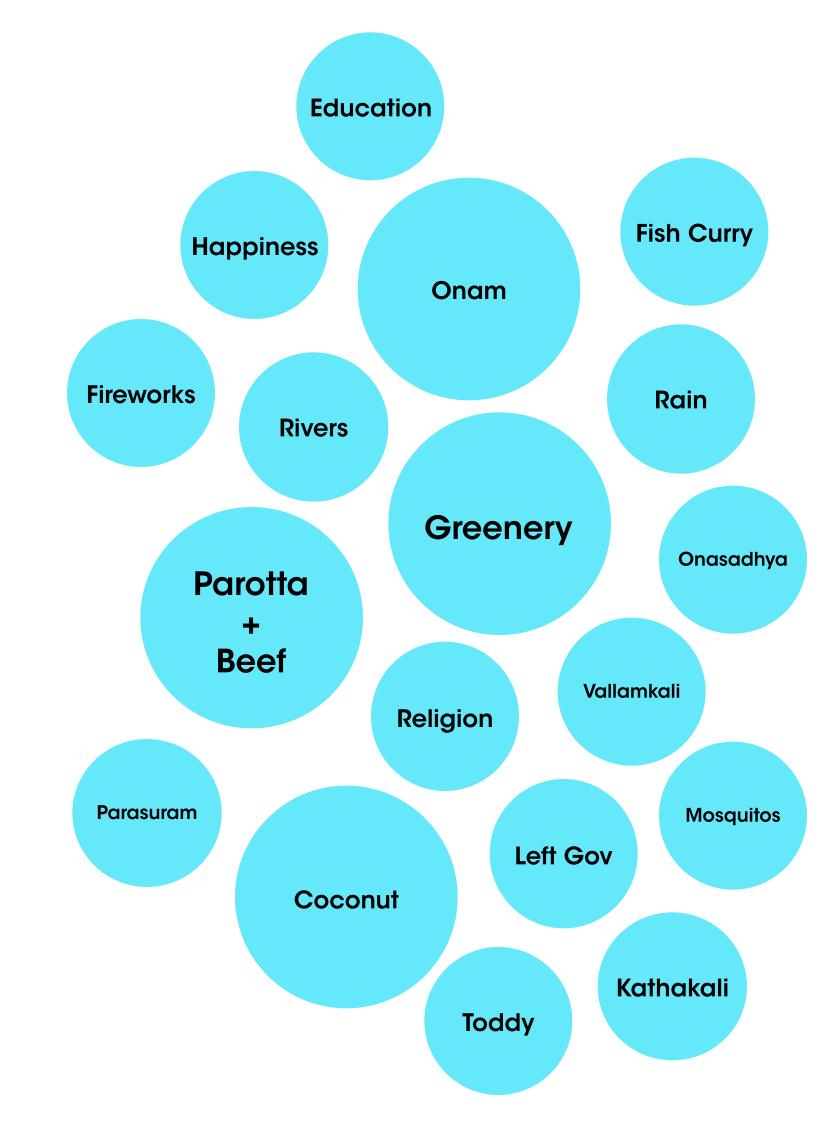

#### Contents

- Problem Statement
- System Map and Connections
- Stakeholding Elements
- Cause and Effect Mapping
- User Perspective
- Existing Visual Identities
- Focus Areas
- What's Next?
- References

#### Problem Statement

To create a system of coherent visual identity encompassing all of Kerala's diversity.

#### System Map and Connections

- ♦ Further Exploration into each topic
- Finding the connection between various different sectors
- Identifying the major areas based on the connections

#### \$ 665696

## Major Stakeholding Elements

Districts

Govt. Organisations

Artforms

Cinema Field

Religion

Festivals

## Cause and Effect Mapping



## User Perspectives





Non-Malayalies Malayalies

## Existing Visual Identities

Government





terala















## Existing Visual Identities

Other

















## Existing Visual Identities

Other

















## Malayalam Alphabets

```
(3) (3) (3) (3) (3) (4) (4)
ay 6ay 630 630 6363
   al man g g n
```

#### Focus Areas



#### What's Next?

- Understanding the selected focus areas
- ♦ Identifying Pro-Cons of slected topics
- Identyfying Sub Systems of the focused area
- Identifying Existing Visual Identities
- Conducting field study if possible

#### References

https://www.tyndisheritage.com/indian-history/kerala-maritime-history/

https://en.wikipedia.org/wiki/Communism\_in\_Kerala#:~:text=The%20left%20wing%20met%20in,1959%20following%20the%20Vimochana%20Samaram.

https://www.newindianexp