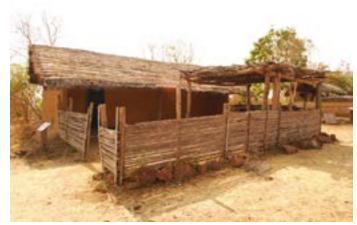

### Introduction

Tribal habitat is an interactive outdoor exhibition, which exhibits life size dwellings built directly by the folk and the tribal communities using their typical indigenous technology and raw materials. Without losing the aesthetic aspects, the exhibit has well ventured in preserving the traditional dwellings and the ethnographic objects displayed. Apart from the traditional houses and household objects, this exhibition marvels in displaying every single component of human survival, their social, cultural, religious, and their dependence under different ecological environment. All this has lead to rejuvenate a chain of unbroken continuity of multiple cultural and traditional lives compassing the entire country.