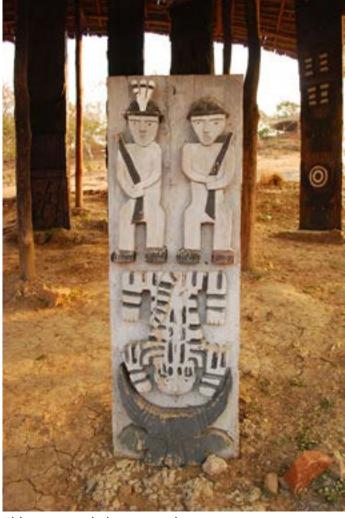

Pattern on the wall.

Dwelling of Rajwar community from Sarguja.

Mask.

Digital Learning Environment for Design - www.dsource.in

Design Resource