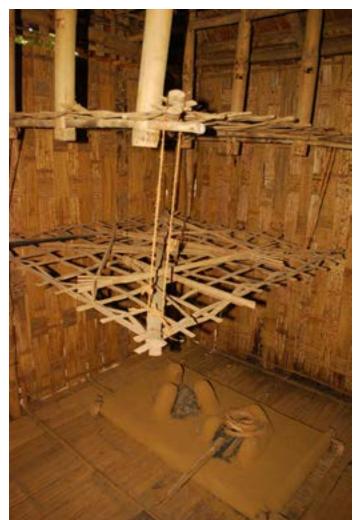

Grain storage.

Fireplace.

Stairs.

Digital Learning Environment for Design - www.dsource.in