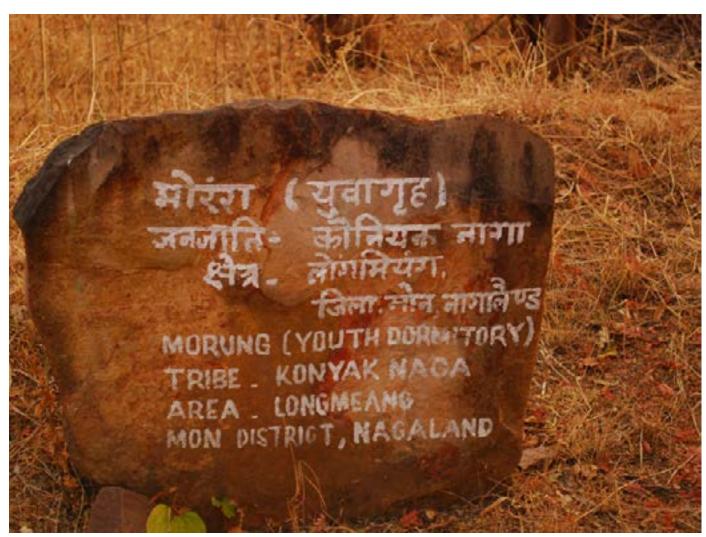

Information display.

Information display.

Youth Dormitory of Zemi Naga tribe from North Cachar Youth Dormitory of Zemi Naga tribe from North Cachar Hills.

Hills.

Digital Learning Environment for Design - www.dsource.in

Youth Dormitory of Zemi Naga tribe from North Cachar Youth Dormitory of Zemi Naga tribe from North Cachar

Hills.

Youth Dormitory of Zemi Naga tribe from North Cachar Youth Dormitory of Zemi Naga tribe from North Cachar Hills.

Youth Dormitory of Zemi Naga tribe from North Cachar Youth Dormitory of Zemi Naga tribe from North Cachar Hills.

Hills.

Youth Dormitory of Zemi Naga tribe from North Cachar Information display. Hills.

Digital Learning Environment for Design - www.dsource.in