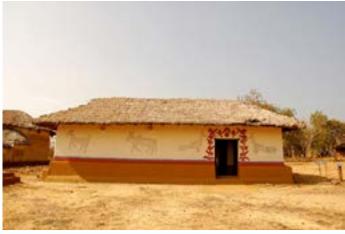

### **Jharkhand**

Dwelling of Santhal tribe from Dumka.

Dwelling of Santhal tribe from Dumka.

Digital Learning Environment for Design - www.dsource.in