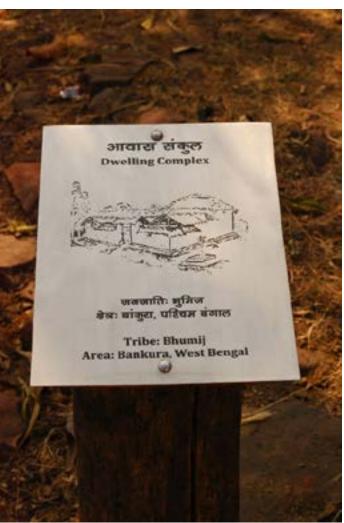

## Chattisgarh

Information display.

Dwelling of Rajwar community from Sarguja.

Dwelling of Rajwar community from Sarguja.

Digital Learning Environment for Design - www.dsource.in