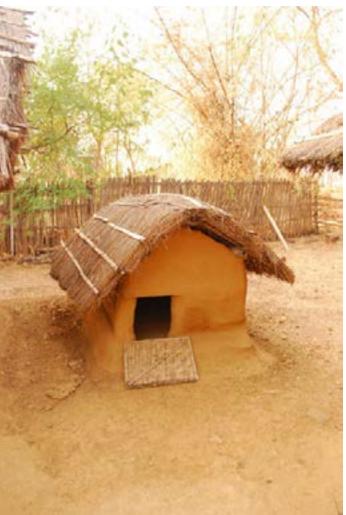

### **Jharkhand**

Dwelling of Santhal tribe from Dumka.

Dwelling of Santhal tribe from Dumka.

Digital Learning Environment for Design - www.dsource.in