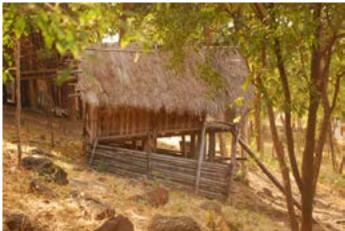

### **Jharkhand**

Dwelling of Santhal tribe from Dumka.

Dwelling of Santhal tribe from Dumka.

Digital Learning Environment for Design - www.dsource.in