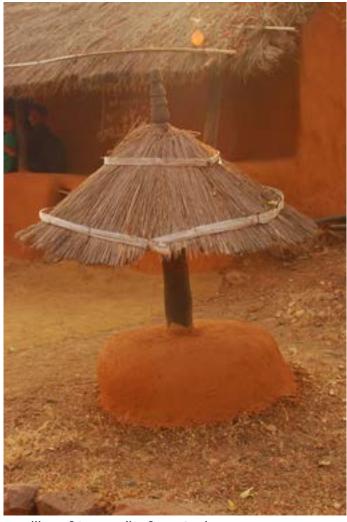

Information display.

Information display.

Youth dormitory "Ghotul" of Muria tribe from Bastar.

Digital Learning Environment for Design - www.dsource.in

Youth dormitory "Ghotul" of Muria tribe from Bastar.

Digital Learning Environment for Design - www.dsource.in