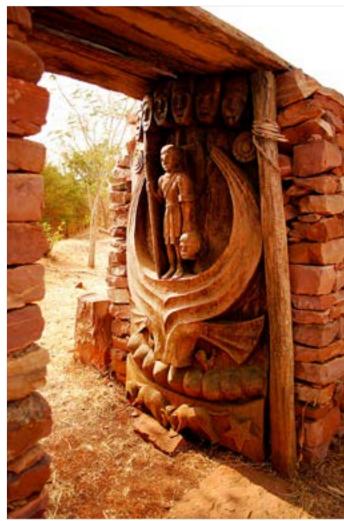

### The Habitat Exhibition

The open-air exhibition displays the houses of tribal communities from almost all over the country. These are Agaria and Bhil tribes of Madhya Pradesh, Rajwar and Kamar people of Chattisgarh, Bhumji from West Bengal, Jatapu from Andhra Pradesh, Gadaba, Saora, and Kutia Khond tribes from Orrisa, Toda and Kota tribes from Tamil Nadu, Tharu tribe of Uttaranchal, Warli from Maharashtra, Choudhry and Rathwa tribes of Gujrat, Santhals from Jharkhand, Bodo Kachari, Mishing and Karbi tribes of Assam, Tangkhul Naga, Maram Naga and Kabui Naga tribe from Manipur, Reang tribe of Tripura, Lepcha tribe from Sikkim, Galo tribe from Arunachal and Chakhesang Naga from Nagaland. Apart from the intricate and precise exteriors of the dwellings, interiors also have been done with great skill. It shows their utensils, working and hunting tools, decorative arts, their clothes etc. The exhibition also displays dormitories made by indigenous tribes of country, like Ao Naga of Nagaland, Muria Ghotul of Chattisgarh, Zemi Naga from Assam, Zawbulk from Mizoram and Morung from Nagaland. A beautifully crafted Dussera wooden chariot and shrine of Maoli Mata of the Maria tribe of Bastar can be seen in the exposition. The habitat display gives the visitors the authentic feel of the rural India and its cultural.