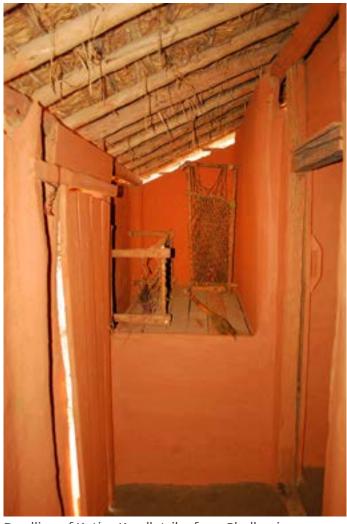

Information display.

Dwelling of Jatapu tribe from Vizianagaram.

Dwelling of Jatapu tribe from Vizianagaram.

Digital Learning Environment for Design - www.dsource.in

Dwelling of Jatapu tribe from Vizianagaram.

Dwelling of Jatapu tribe from Vizianagaram.

Interiors of the dwelling.

Digital Learning Environment for Design - www.dsource.in

Design Resource