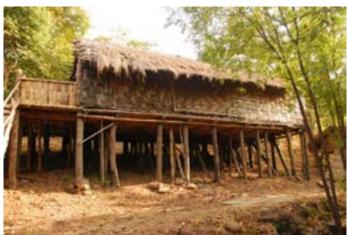

Dwelling of Karbi tribe from Karbu Anglong.

Dwelling of Karbi tribe from Karbu Anglong.

Dwelling of Karbi tribe from Karbu Anglong.

Dwelling of Karbi tribe from Karbu Anglong.

Digital Learning Environment for Design - www.dsource.in