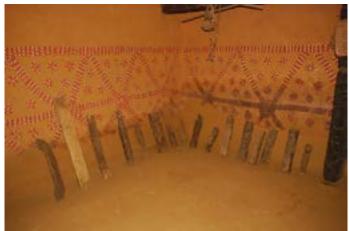

Carved wooden pillars.

Carved wooden pillars.

Digital Learning Environment for Design - www.dsource.in

Design Resource