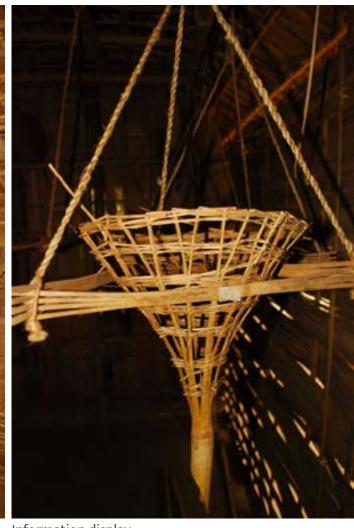

### **Andhra Pradesh**

Information display.

Digital Learning Environment for Design - www.dsource.in

Information display.

Dwelling of Jatapu tribe from Vizianagaram.

Dwelling of Jatapu tribe from Vizianagaram.

Digital Learning Environment for Design - www.dsource.in