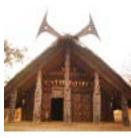

Information display.

Information display.

Youth dormitory "Ghotul" of Muria tribe from Bastar.

Digital Learning Environment for Design - www.dsource.in

Youth dormitory "Ghotul" of Muria tribe from Bastar.

Digital Learning Environment for Design - www.dsource.in