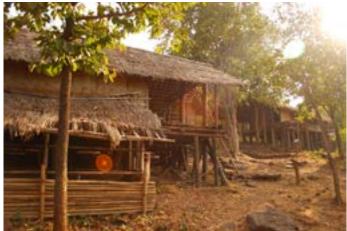

### The Habitat Exhibition

The open-air exhibition displays the houses of tribal communities from almost all over the country. These are Agaria and Bhil tribes of Madhya Pradesh, Rajwar and Kamar people of Chattisgarh, Bhumji from West Bengal, Jatapu from Andhra Pradesh, Gadaba, Saora, and Kutia Khond tribes from Orrisa, Toda and Kota tribes from Tamil Nadu, Tharu tribe of Uttaranchal, Warli from Maharashtra, Choudhry and Rathwa tribes of Gujrat, Santhals from Jharkhand, Bodo Kachari, Mishing and Karbi tribes of Assam, Tangkhul Naga, Maram Naga and Kabui Naga tribe from Manipur, Reang tribe of Tripura, Lepcha tribe from Sikkim, Galo tribe from Arunachal and Chakhesang Naga from Nagaland. Apart from the intricate and precise exteriors of the dwellings, interiors also have been done with great skill. It shows their utensils, working and hunting tools, decorative arts, their clothes etc. The exhibition also displays dormitories made by indigenous tribes of country, like Ao Naga of Nagaland, Muria Ghotul of Chattisgarh, Zemi Naga from Assam, Zawbulk from Mizoram and Morung from Nagaland. A beautifully crafted Dussera wooden chariot and shrine of Maoli Mata of the Maria tribe of Bastar can be seen in the exposition. The habitat display gives the visitors the authentic feel of the rural India and its cultural.