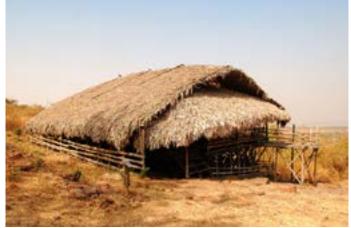

Information display.

Dwelling of Galo tribe from West Siang.

Dwelling of Galo tribe from West Siang.

Digital Learning Environment for Design - www.dsource.in

Dwelling of Galo tribe from West Siang.

Dwelling of Galo tribe from West Siang.

Digital Learning Environment for Design - www.dsource.in

Design Resource