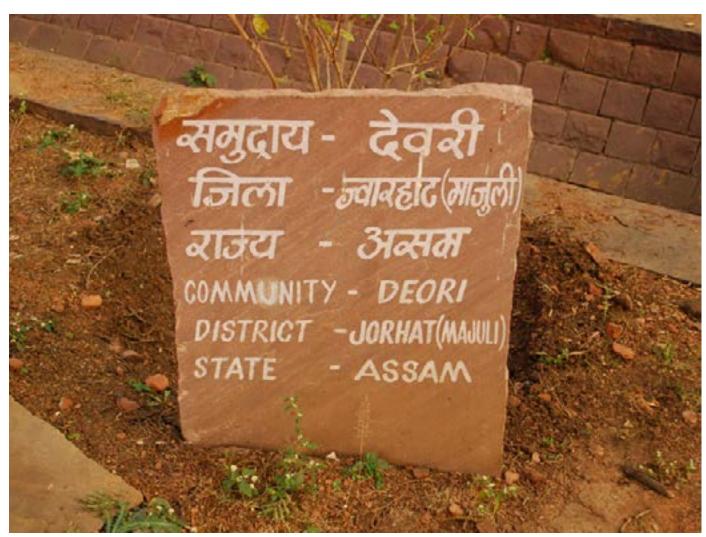

#### Source:

https://dsource.in/resource/tribal-habitatexhibition-manav-sangrahalaya/habitatexhibition/assam

- 1. Introduction
- 2. The Habitat Exhibition
  - 2a. Andhra Pradesh
  - 2b. Arunachal Pradesh
  - 2c. Assam
  - 2d. Chattisgarh
  - 2e. Gujrat
  - 2f. Jharkhand
  - 2g. Madhya Pradesh
  - 2h. Maharashtra
  - 2i, 2j, 2k, 2l, 2m, 2n, 2o, 2p
- 3. Manav Sangrahalaya
- 4. Contact Details

### **Assam**

Information display.

Information display.

Dwelling of Karbi tribe from Karbu Anglong.

Digital Learning Environment for Design - www.dsource.in

Design Resource