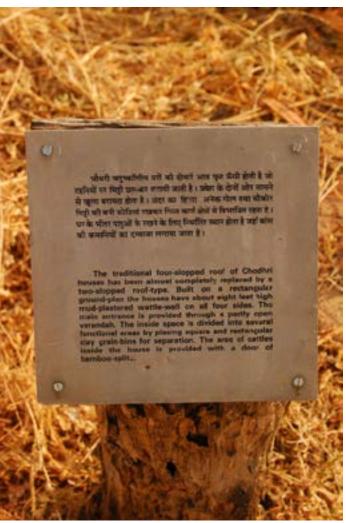

Shrine of Mogradev of Chaudhri tribe, from Surat and Bharoach.

Shrine of Mogradev of Chaudhri tribe, from Surat and Bharoach.

Information display.

Digital Learning Environment for Design - www.dsource.in