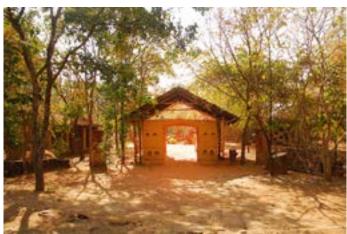

### The Habitat Exhibition

The open-air exhibition displays the houses of tribal communities from almost all over the country. These are Agaria and Bhil tribes of Madhya Pradesh, Rajwar and Kamar people of Chattisgarh, Bhumji from West Bengal, Jatapu from Andhra Pradesh, Gadaba, Saora, and Kutia Khond tribes from Orrisa, Toda and Kota tribes from Tamil Nadu, Tharu tribe of Uttaranchal, Warli from Maharashtra, Choudhry and Rathwa tribes of Gujrat, Santhals from Jharkhand, Bodo Kachari, Mishing and Karbi tribes of Assam, Tangkhul Naga, Maram Naga and Kabui Naga tribe from Manipur, Reang tribe of Tripura, Lepcha tribe from Sikkim, Galo tribe from Arunachal and Chakhesang Naga from Nagaland. Apart from the intricate and precise exteriors of the dwellings, interiors also have been done with great skill. It shows their utensils, working and hunting tools, decorative arts, their clothes etc. The exhibition also displays dormitories made by indigenous tribes of country, like Ao Naga of Nagaland, Muria Ghotul of Chattisgarh, Zemi Naga from Assam, Zawbulk from Mizoram and Morung from Nagaland. A beautifully crafted Dussera wooden chariot and shrine of Maoli Mata of the Maria tribe of Bastar can be seen in the exposition. The habitat display gives the visitors the authentic feel of the rural India and its cultural.