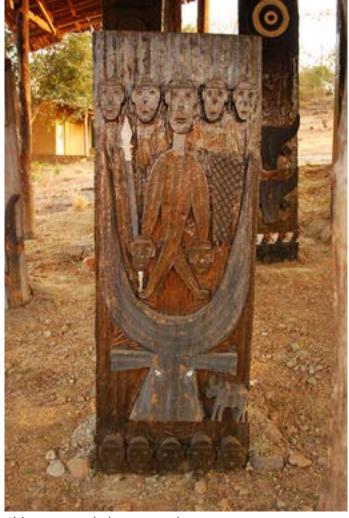

Information display.

Information display.

Youth dormitory "Ghotul" of Muria tribe from Bastar.

Digital Learning Environment for Design - www.dsource.in