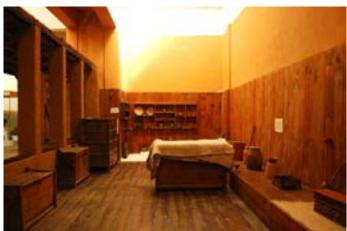

### The Habitat Exhibition

The open-air exhibition displays the houses of tribal communities from almost all over the country. These are Agaria and Bhil tribes of Madhya Pradesh, Rajwar and Kamar people of Chattisgarh, Bhumji from West Bengal, Jatapu from Andhra Pradesh, Gadaba, Saora, and Kutia Khond tribes from Orrisa, Toda and Kota tribes from Tamil Nadu, Tharu tribe of Uttaranchal, Warli from Maharashtra, Choudhry and Rathwa tribes of Gujrat, Santhals from Jharkhand, Bodo Kachari, Mishing and Karbi tribes of Assam, Tangkhul Naga, Maram Naga and Kabui Naga tribe from Manipur, Reang tribe of Tripura, Lepcha tribe from Sikkim, Galo tribe from Arunachal and Chakhesang Naga from Nagaland. Apart from the intricate and precise exteriors of the dwellings, interiors also have been done with great skill. It shows their utensils, working and hunting tools, decorative arts, their clothes etc. The exhibition also displays dormitories made by indigenous tribes of country, like Ao Naga of Nagaland, Muria Ghotul of Chattisgarh, Zemi Naga from Assam, Zawbulk from Mizoram and Morung from Nagaland. A beautifully crafted Dussera wooden chariot and shrine of Maoli Mata of the Maria tribe of Bastar can be seen in the exposition. The habitat display gives the visitors the authentic feel of the rural India and its cultural.