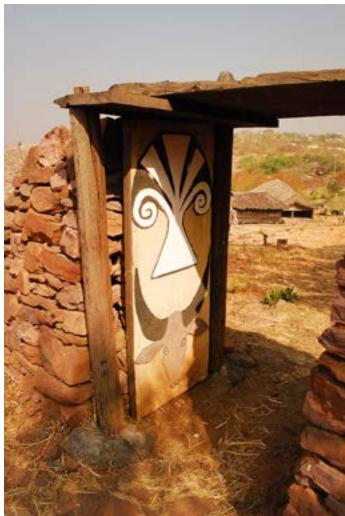

Artistic display on the wall of the house.

Woodcarvings on the door.

Woodcarvings on the door.

Digital Learning Environment for Design - www.dsource.in