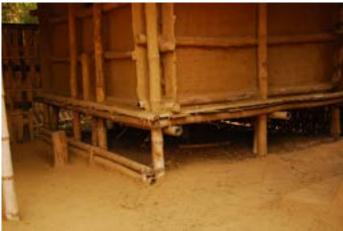

Tools and utensils.

Wooden structure beneath the hut.

Tools and utensils.

Digital Learning Environment for Design - www.dsource.in

Design Resource