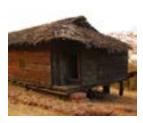

### **Jharkhand**

Dwelling of Santhal tribe from Dumka.

Dwelling of Santhal tribe from Dumka.

Digital Learning Environment for Design - www.dsource.in