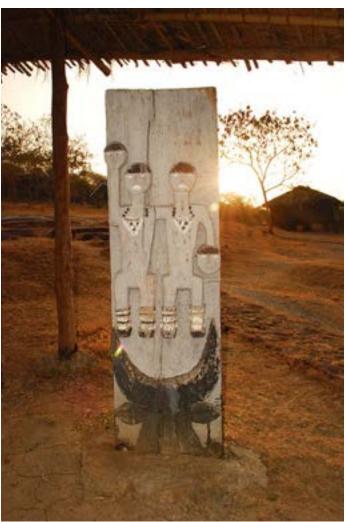

Pattern on the wall.

Dwelling of Rajwar community from Sarguja.

Mask.

Digital Learning Environment for Design - www.dsource.in

Design Resource