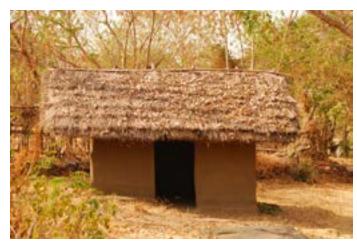

### **Andhra Pradesh**

Information display.

Digital Learning Environment for Design - www.dsource.in

Information display.

Dwelling of Jatapu tribe from Vizianagaram.

Dwelling of Jatapu tribe from Vizianagaram.

Digital Learning Environment for Design - www.dsource.in