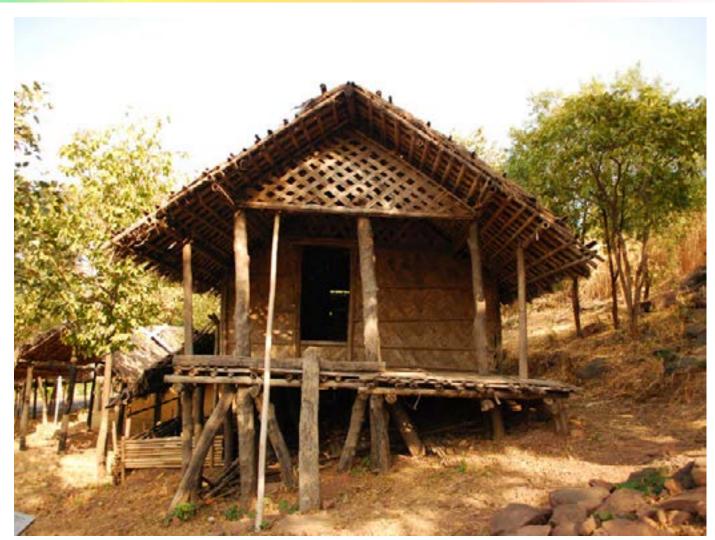

### **Arunachal Pradesh**

Information display.

Digital Learning Environment for Design - www.dsource.in

Design Resource

Information display.

Dwelling of Galo tribe from West Siang.

Dwelling of Galo tribe from West Siang.

Digital Learning Environment for Design - www.dsource.in