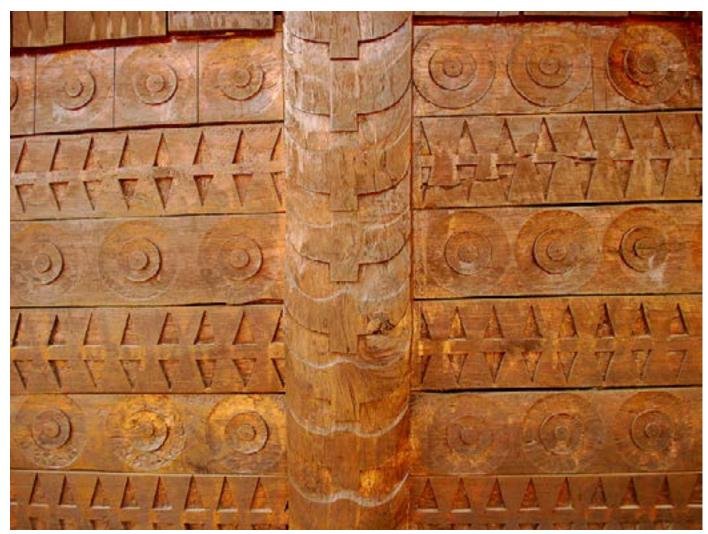

Carved wooden pillars.

Carved wooden pillars.

Digital Learning Environment for Design - www.dsource.in

Design Resource