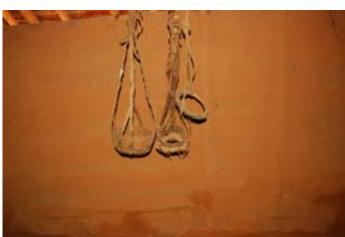

Tools.

Grain storage.

Digital Learning Environment for Design - www.dsource.in