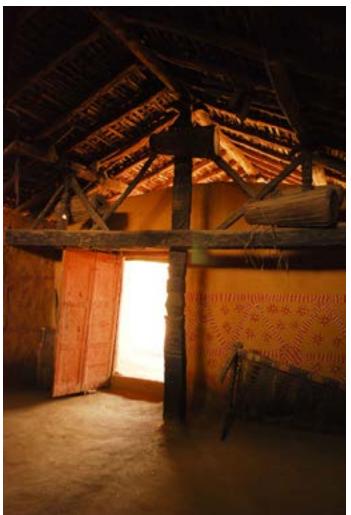

Interiors.

Youth dormitory "Ghotul" of Muria tribe from Bastar.

Wooden stilts and flutes.

Digital Learning Environment for Design - www.dsource.in

Design Resource