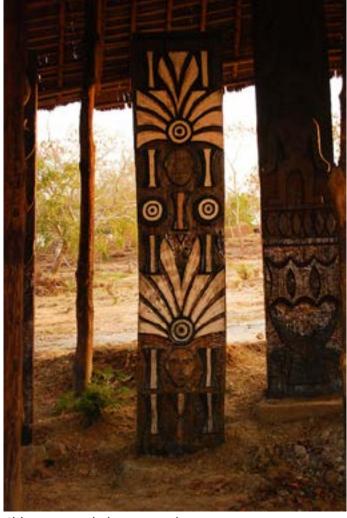

Carved wooden pillars.

Carved wooden pillars.

Digital Learning Environment for Design - www.dsource.in

Design Resource