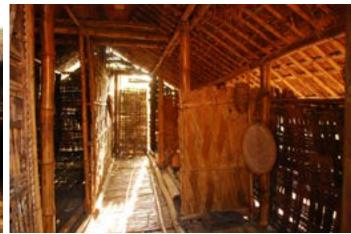

Dwelling of Karbi tribe from Karbu Anglong.

Kitchen.

Dwelling of Karbi tribe from Karbu Anglong.

Dwelling of Karbi tribe from Karbu Anglong.

Digital Learning Environment for Design - www.dsource.in