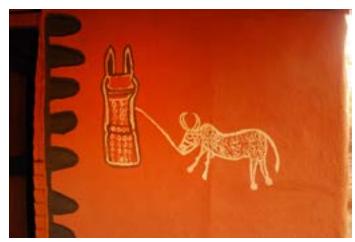

Pattern on the wall.

Dwelling of Rajwar community from Sarguja.

Mask.

Digital Learning Environment for Design - www.dsource.in

Design Resource