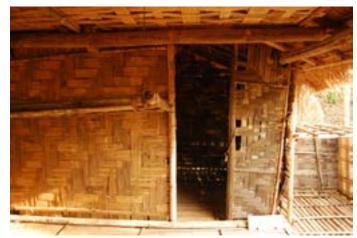

Information display.

Dwelling of Jatapu tribe from Vizianagaram.

Dwelling of Jatapu tribe from Vizianagaram.

Digital Learning Environment for Design - www.dsource.in

Dwelling of Jatapu tribe from Vizianagaram.

Dwelling of Jatapu tribe from Vizianagaram.

Interiors of the dwelling.

Digital Learning Environment for Design - www.dsource.in

Design Resource