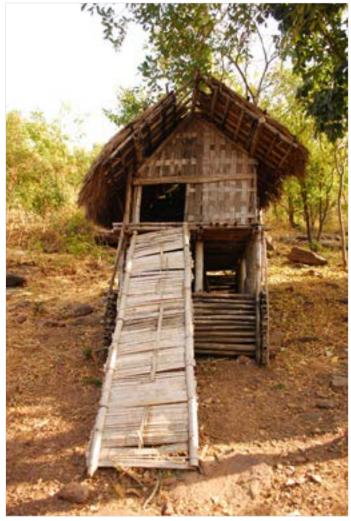

### **Arunachal Pradesh**

Information display.

Digital Learning Environment for Design - www.dsource.in

Design Resource

Information display.

Dwelling of Galo tribe from West Siang.

Dwelling of Galo tribe from West Siang.

Digital Learning Environment for Design - www.dsource.in