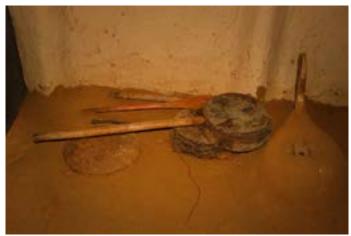

Tools.

Grain storage.

Digital Learning Environment for Design - www.dsource.in

Fireplace.

Inside the dwelling.

Inside the dwelling.

Digital Learning Environment for Design - www.dsource.in