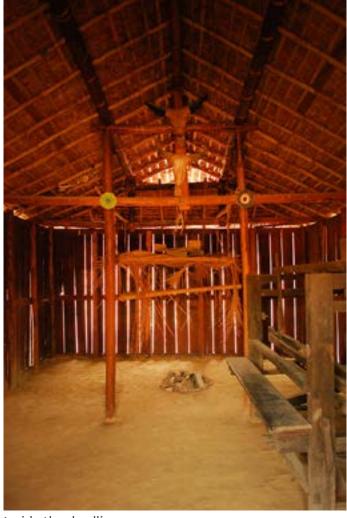

Information display.

Information display.

Youth dormitory "Ghotul" of Muria tribe from Bastar.

Digital Learning Environment for Design - www.dsource.in

Interiors.

Youth dormitory "Ghotul" of Muria tribe from Bastar.

Wooden stilts and flutes.

Digital Learning Environment for Design - www.dsource.in

Design Resource