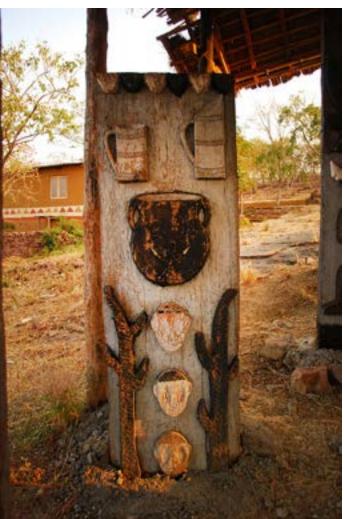

Pattern on the wall.

Dwelling of Rajwar community from Sarguja.

Mask.

Digital Learning Environment for Design - www.dsource.in

Design Resource