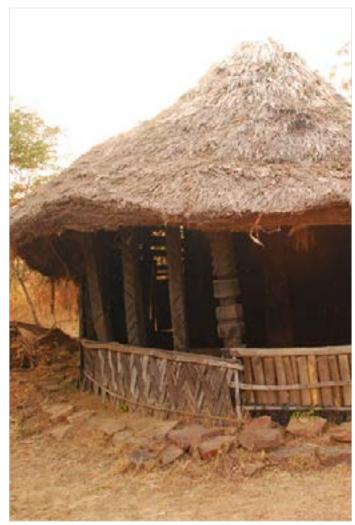

Information display.

Information display.

Youth Dormitory of Zemi Naga tribe from North Cachar Youth Dormitory of Zemi Naga tribe from North Cachar Hills.

Hills.

Digital Learning Environment for Design - www.dsource.in

Youth Dormitory of Zemi Naga tribe from North Cachar Youth Dormitory of Zemi Naga tribe from North Cachar

Hills.

Youth Dormitory of Zemi Naga tribe from North Cachar Youth Dormitory of Zemi Naga tribe from North Cachar Hills.

Youth Dormitory of Zemi Naga tribe from North Cachar Youth Dormitory of Zemi Naga tribe from North Cachar Hills.

Hills.

Youth Dormitory of Zemi Naga tribe from North Cachar Information display. Hills.

Digital Learning Environment for Design - www.dsource.in