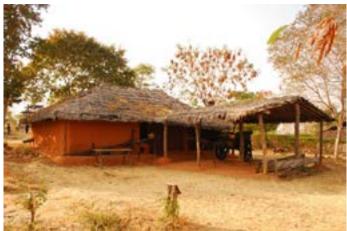

Information display.

Dwelling of Chaudhri tribe from Surat and Bharoach.

Dwelling of Chaudhri tribe from Surat and Bharoach.

Digital Learning Environment for Design - www.dsource.in

Design Resource