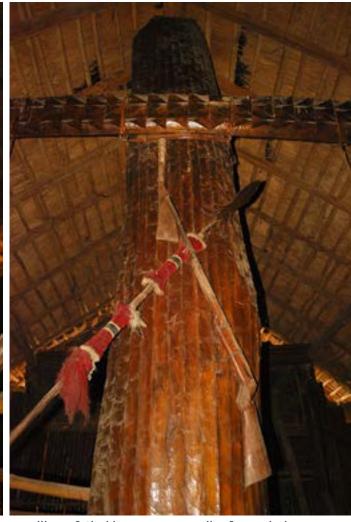

Information display.

Information display.

Youth dormitory "Ghotul" of Muria tribe from Bastar.

Digital Learning Environment for Design - www.dsource.in