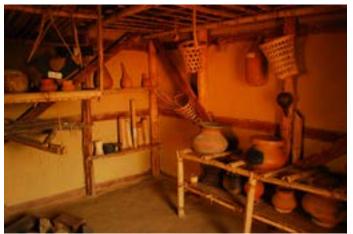

Information display.

Dwelling of Jatapu tribe from Vizianagaram.

Dwelling of Jatapu tribe from Vizianagaram.

Digital Learning Environment for Design - www.dsource.in

Dwelling of Jatapu tribe from Vizianagaram.

Dwelling of Jatapu tribe from Vizianagaram.

Interiors of the dwelling.

Digital Learning Environment for Design - www.dsource.in

Design Resource

Interiors of the dwelling.

Interiors of the dwelling.

Interiors of the dwelling.

Digital Learning Environment for Design - www.dsource.in

Design Resource

Interiors of the dwelling.

Interiors of the dwelling.

Interiors of the dwelling.

Digital Learning Environment for Design - www.dsource.in

Interiors of the dwelling.

Digital Learning Environment for Design - www.dsource.in

Design Resource