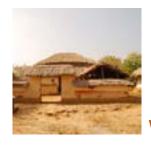

### The Habitat Exhibition

The open-air exhibition displays the houses of tribal communities from almost all over the country. These are Agaria and Bhil tribes of Madhya Pradesh, Rajwar and Kamar people of Chattisgarh, Bhumji from West Bengal, Jatapu from Andhra Pradesh, Gadaba, Saora, and Kutia Khond tribes from Orrisa, Toda and Kota tribes from Tamil Nadu, Tharu tribe of Uttaranchal, Warli from Maharashtra, Choudhry and Rathwa tribes of Gujrat, Santhals from Jharkhand, Bodo Kachari, Mishing and Karbi tribes of Assam, Tangkhul Naga, Maram Naga and Kabui Naga tribe from Manipur, Reang tribe of Tripura, Lepcha tribe from Sikkim, Galo tribe from Arunachal and Chakhesang Naga from Nagaland. Apart from the intricate and precise exteriors of the dwellings, interiors also have been done with great skill. It shows their utensils, working and hunting tools, decorative arts, their clothes etc. The exhibition also displays dormitories made by indigenous tribes of country, like Ao Naga of Nagaland, Muria Ghotul of Chattisgarh, Zemi Naga from Assam, Zawbulk from Mizoram and Morung from Nagaland. A beautifully crafted Dussera wooden chariot and shrine of Maoli Mata of the Maria tribe of Bastar can be seen in the exposition. The habitat display gives the visitors the authentic feel of the rural India and its cultural.