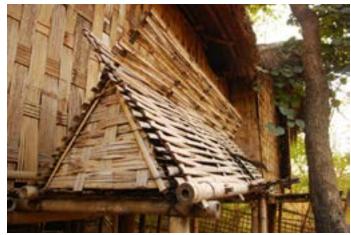

### **Assam**

Information display.

Information display.

Dwelling of Karbi tribe from Karbu Anglong.

Digital Learning Environment for Design - www.dsource.in

Design Resource

Dwelling of Karbi tribe from Karbu Anglong.

Dwelling of Karbi tribe from Karbu Anglong.

Dwelling of Karbi tribe from Karbu Anglong.

Dwelling of Karbi tribe from Karbu Anglong.

Digital Learning Environment for Design - www.dsource.in