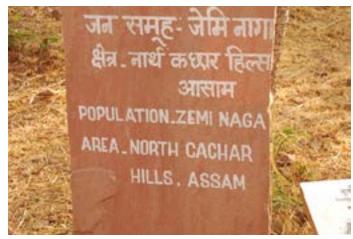

Information display.

Information display.

Youth Dormitory of Zemi Naga tribe from North Cachar Youth Dormitory of Zemi Naga tribe from North Cachar Hills.

Hills.

Digital Learning Environment for Design - www.dsource.in