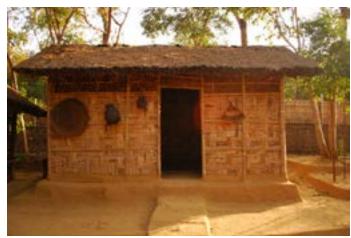

### **Assam**

Information display.

Information display.

Dwelling of Karbi tribe from Karbu Anglong.

Digital Learning Environment for Design - www.dsource.in

Design Resource