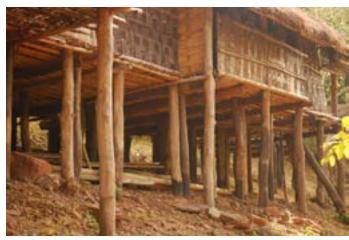

### The Habitat Exhibition

The open-air exhibition displays the houses of tribal communities from almost all over the country. These are Agaria and Bhil tribes of Madhya Pradesh, Rajwar and Kamar people of Chattisgarh, Bhumji from West Bengal, Jatapu from Andhra Pradesh, Gadaba, Saora, and Kutia Khond tribes from Orrisa, Toda and Kota tribes from Tamil Nadu, Tharu tribe of Uttaranchal, Warli from Maharashtra, Choudhry and Rathwa tribes of Gujrat, Santhals from Jharkhand, Bodo Kachari, Mishing and Karbi tribes of Assam, Tangkhul Naga, Maram Naga and Kabui Naga tribe from Manipur, Reang tribe of Tripura, Lepcha tribe from Sikkim, Galo tribe from Arunachal and Chakhesang Naga from Nagaland. Apart from the intricate and precise exteriors of the dwellings, interiors also have been done with great skill. It shows their utensils, working and hunting tools, decorative arts, their clothes etc. The exhibition also displays dormitories made by indigenous tribes of country, like Ao Naga of Nagaland, Muria Ghotul of Chattisgarh, Zemi Naga from Assam, Zawbulk from Mizoram and Morung from Nagaland. A beautifully crafted Dussera wooden chariot and shrine of Maoli Mata of the Maria tribe of Bastar can be seen in the exposition. The habitat display gives the visitors the authentic feel of the rural India and its cultural.