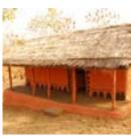

#### Source:

https://dsource.in/resource/tribal-habitatexhibition-manav-sangrahalaya/habitatexhibition/assam

- 1. Introduction
- 2. The Habitat Exhibition
  - 2a. Andhra Pradesh
  - 2b. Arunachal Pradesh
  - 2c. Assam
  - 2d. Chattisgarh
  - 2e. Gujrat
  - 2f. Jharkhand
  - 2g. Madhya Pradesh
  - 2h. Maharashtra
  - 2i, 2j, 2k, 2l, 2m, 2n, 2o, 2p
- 3. Manav Sangrahalaya
- 4. Contact Details

### **Assam**

Information display.

Information display.

Dwelling of Karbi tribe from Karbu Anglong.

Digital Learning Environment for Design - www.dsource.in

Design Resource