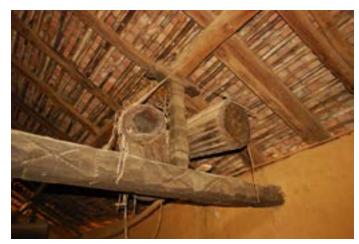

Traditional house type from Assam.

Traditional house type from Assam.

Grain storage room.

Wooden logs to save it from flooding.

Digital Learning Environment for Design - www.dsource.in