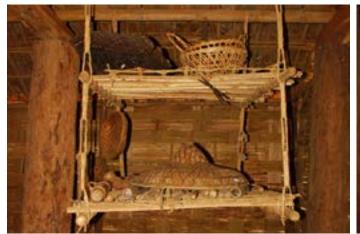

Tools.

Grain storage.

Digital Learning Environment for Design - www.dsource.in