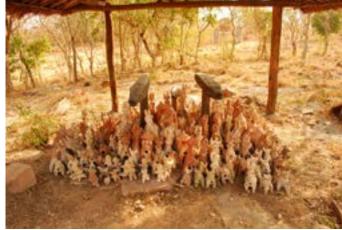

## Gujrat

Shrine of Mogradev of Chaudhri tribe, from Surat and Bharoach.

Shrine of Mogradev of Chaudhri tribe, from Surat and Bharoach.

Digital Learning Environment for Design - www.dsource.in

Shrine of Mogradev of Chaudhri tribe, from Surat and Bharoach.

Shrine of Mogradev of Chaudhri tribe, from Surat and Bharoach.

Information display.

Digital Learning Environment for Design - www.dsource.in