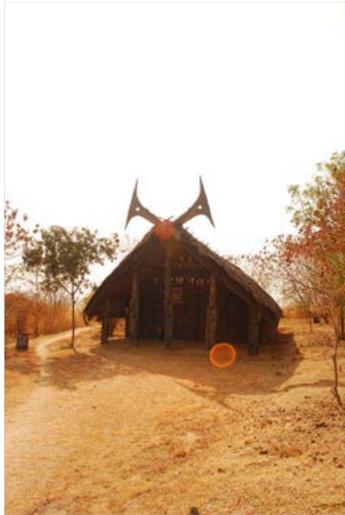

### **Tribal Habitat Exhibition of** Manav Sangrahalaya

Outdoor Exhibition of the Tribal Dwellings by Palash Vaswani IDC, IIT Bombay

Information display.

Information display.

Youth Dormitory of Zemi Naga tribe from North Cachar Youth Dormitory of Zemi Naga tribe from North Cachar Hills.

Hills.

Digital Learning Environment for Design - www.dsource.in