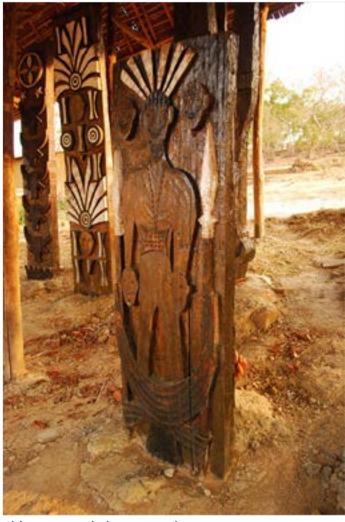

Terracotta figures on the rooftop.

Terracotta figures on the rooftop.

Terracotta figures on the rooftop.

Digital Learning Environment for Design - www.dsource.in

Design Resource

Terracotta figures on the rooftop.

Terracotta figures on the rooftop.

Information display.

Digital Learning Environment for Design - www.dsource.in

Design Resource