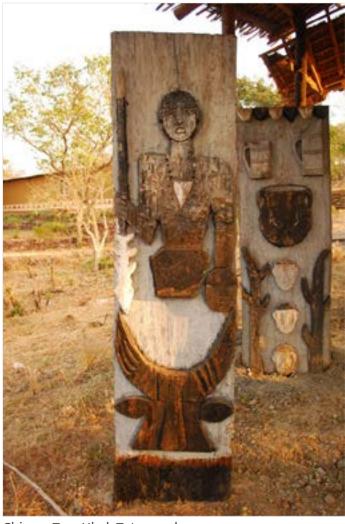

Information display.

Information display.

Youth dormitory "Ghotul" of Muria tribe from Bastar.

Digital Learning Environment for Design - www.dsource.in