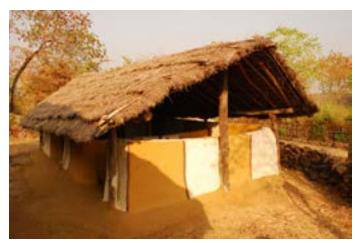

### **Andhra Pradesh**

Information display.

Digital Learning Environment for Design - www.dsource.in

Information display.

Dwelling of Jatapu tribe from Vizianagaram.

Dwelling of Jatapu tribe from Vizianagaram.

Digital Learning Environment for Design - www.dsource.in