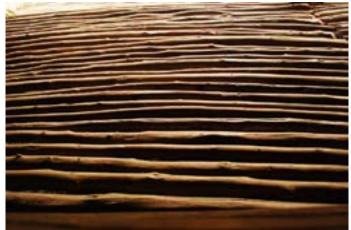

### The Habitat Exhibition

The open-air exhibition displays the houses of tribal communities from almost all over the country. These are Agaria and Bhil tribes of Madhya Pradesh, Rajwar and Kamar people of Chattisgarh, Bhumji from West Bengal, Jatapu from Andhra Pradesh, Gadaba, Saora, and Kutia Khond tribes from Orrisa, Toda and Kota tribes from Tamil Nadu, Tharu tribe of Uttaranchal, Warli from Maharashtra, Choudhry and Rathwa tribes of Gujrat, Santhals from Jharkhand, Bodo Kachari, Mishing and Karbi tribes of Assam, Tangkhul Naga, Maram Naga and Kabui Naga tribe from Manipur, Reang tribe of Tripura, Lepcha tribe from Sikkim, Galo tribe from Arunachal and Chakhesang Naga from Nagaland. Apart from the intricate and precise exteriors of the dwellings, interiors also have been done with great skill. It shows their utensils, working and hunting tools, decorative arts, their clothes etc. The exhibition also displays dormitories made by indigenous tribes of country, like Ao Naga of Nagaland, Muria Ghotul of Chattisgarh, Zemi Naga from Assam, Zawbulk from Mizoram and Morung from Nagaland. A beautifully crafted Dussera wooden chariot and shrine of Maoli Mata of the Maria tribe of Bastar can be seen in the exposition. The habitat display gives the visitors the authentic feel of the rural India and its cultural.