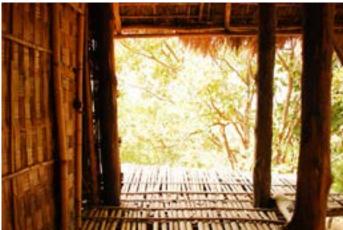

### The Habitat Exhibition

The open-air exhibition displays the houses of tribal communities from almost all over the country. These are Agaria and Bhil tribes of Madhya Pradesh, Rajwar and Kamar people of Chattisgarh, Bhumji from West Bengal, Jatapu from Andhra Pradesh, Gadaba, Saora, and Kutia Khond tribes from Orrisa, Toda and Kota tribes from Tamil Nadu, Tharu tribe of Uttaranchal, Warli from Maharashtra, Choudhry and Rathwa tribes of Gujrat, Santhals from Jharkhand, Bodo Kachari, Mishing and Karbi tribes of Assam, Tangkhul Naga, Maram Naga and Kabui Naga tribe from Manipur, Reang tribe of Tripura, Lepcha tribe from Sikkim, Galo tribe from Arunachal and Chakhesang Naga from Nagaland. Apart from the intricate and precise exteriors of the dwellings, interiors also have been done with great skill. It shows their utensils, working and hunting tools, decorative arts, their clothes etc. The exhibition also displays dormitories made by indigenous tribes of country, like Ao Naga of Nagaland, Muria Ghotul of Chattisgarh, Zemi Naga from Assam, Zawbulk from Mizoram and Morung from Nagaland. A beautifully crafted Dussera wooden chariot and shrine of Maoli Mata of the Maria tribe of Bastar can be seen in the exposition. The habitat display gives the visitors the authentic feel of the rural India and its cultural.