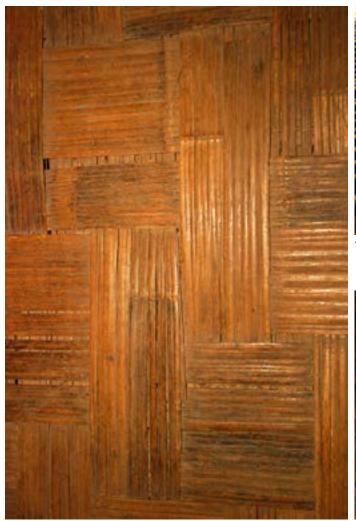

### The Habitat Exhibition

The open-air exhibition displays the houses of tribal communities from almost all over the country. These are Agaria and Bhil tribes of Madhya Pradesh, Rajwar and Kamar people of Chattisgarh, Bhumji from West Bengal, Jatapu from Andhra Pradesh, Gadaba, Saora, and Kutia Khond tribes from Orrisa, Toda and Kota tribes from Tamil Nadu, Tharu tribe of Uttaranchal, Warli from Maharashtra, Choudhry and Rathwa tribes of Gujrat, Santhals from Jharkhand, Bodo Kachari, Mishing and Karbi tribes of Assam, Tangkhul Naga, Maram Naga and Kabui Naga tribe from Manipur, Reang tribe of Tripura, Lepcha tribe from Sikkim, Galo tribe from Arunachal and Chakhesang Naga from Nagaland. Apart from the intricate and precise exteriors of the dwellings, interiors also have been done with great skill. It shows their utensils, working and hunting tools, decorative arts, their clothes etc. The exhibition also displays dormitories made by indigenous tribes of country, like Ao Naga of Nagaland, Muria Ghotul of Chattisgarh, Zemi Naga from Assam, Zawbulk from Mizoram and Morung from Nagaland. A beautifully crafted Dussera wooden chariot and shrine of Maoli Mata of the Maria tribe of Bastar can be seen in the exposition. The habitat display gives the visitors the authentic feel of the rural India and its cultural.