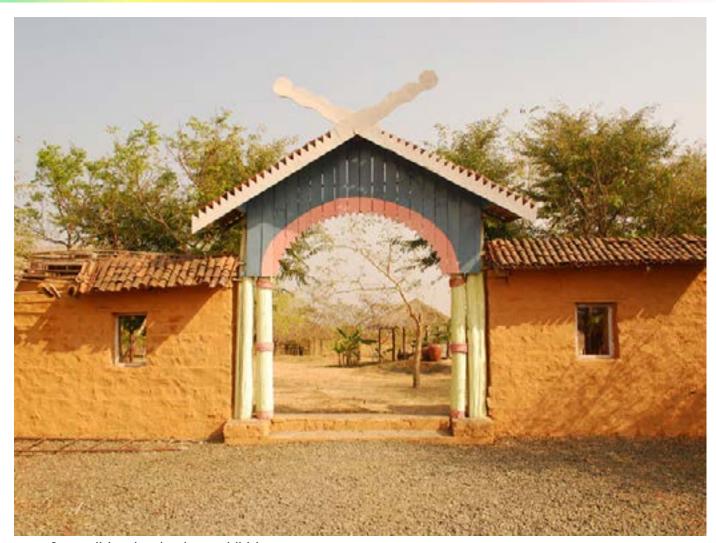

### Introduction

Tribal habitat is an interactive outdoor exhibition, which exhibits life size dwellings built directly by the folk and the tribal communities using their typical indigenous technology and raw materials. Without losing the aesthetic aspects, the exhibit has well ventured in preserving the traditional dwellings and the ethnographic objects displayed. Apart from the traditional houses and household objects, this exhibition marvels in displaying every single component of human survival, their social, cultural, religious, and their dependence under different ecological environment. All this has lead to rejuvenate a chain of unbroken continuity of multiple cultural and traditional lives compassing the entire country.