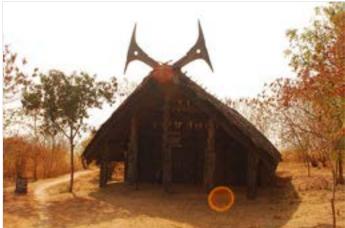

### The Habitat Exhibition

The open-air exhibition displays the houses of tribal communities from almost all over the country. These are Agaria and Bhil tribes of Madhya Pradesh, Rajwar and Kamar people of Chattisgarh, Bhumji from West Bengal, Jatapu from Andhra Pradesh, Gadaba, Saora, and Kutia Khond tribes from Orrisa, Toda and Kota tribes from Tamil Nadu, Tharu tribe of Uttaranchal, Warli from Maharashtra, Choudhry and Rathwa tribes of Gujrat, Santhals from Jharkhand, Bodo Kachari, Mishing and Karbi tribes of Assam, Tangkhul Naga, Maram Naga and Kabui Naga tribe from Manipur, Reang tribe of Tripura, Lepcha tribe from Sikkim, Galo tribe from Arunachal and Chakhesang Naga from Nagaland. Apart from the intricate and precise exteriors of the dwellings, interiors also have been done with great skill. It shows their utensils, working and hunting tools, decorative arts, their clothes etc. The exhibition also displays dormitories made by indigenous tribes of country, like Ao Naga of Nagaland, Muria Ghotul of Chattisgarh, Zemi Naga from Assam, Zawbulk from Mizoram and Morung from Nagaland. A beautifully crafted Dussera wooden chariot and shrine of Maoli Mata of the Maria tribe of Bastar can be seen in the exposition. The habitat display gives the visitors the authentic feel of the rural India and its cultural.