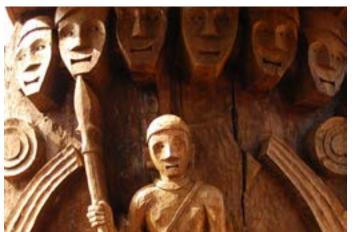

### The Habitat Exhibition

The open-air exhibition displays the houses of tribal communities from almost all over the country. These are Agaria and Bhil tribes of Madhya Pradesh, Rajwar and Kamar people of Chattisgarh, Bhumji from West Bengal, Jatapu from Andhra Pradesh, Gadaba, Saora, and Kutia Khond tribes from Orrisa, Toda and Kota tribes from Tamil Nadu, Tharu tribe of Uttaranchal, Warli from Maharashtra, Choudhry and Rathwa tribes of Gujrat, Santhals from Jharkhand, Bodo Kachari, Mishing and Karbi tribes of Assam, Tangkhul Naga, Maram Naga and Kabui Naga tribe from Manipur, Reang tribe of Tripura, Lepcha tribe from Sikkim, Galo tribe from Arunachal and Chakhesang Naga from Nagaland. Apart from the intricate and precise exteriors of the dwellings, interiors also have been done with great skill. It shows their utensils, working and hunting tools, decorative arts, their clothes etc. The exhibition also displays dormitories made by indigenous tribes of country, like Ao Naga of Nagaland, Muria Ghotul of Chattisgarh, Zemi Naga from Assam, Zawbulk from Mizoram and Morung from Nagaland. A beautifully crafted Dussera wooden chariot and shrine of Maoli Mata of the Maria tribe of Bastar can be seen in the exposition. The habitat display gives the visitors the authentic feel of the rural India and its cultural.