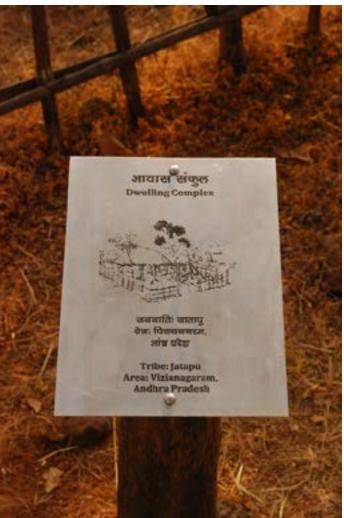

### **Andhra Pradesh**

Information display.

Digital Learning Environment for Design - www.dsource.in

Information display.

Dwelling of Jatapu tribe from Vizianagaram.

Dwelling of Jatapu tribe from Vizianagaram.

Digital Learning Environment for Design - www.dsource.in