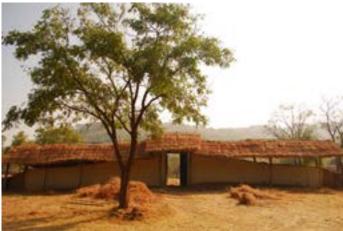

### The Habitat Exhibition

The open-air exhibition displays the houses of tribal communities from almost all over the country. These are Agaria and Bhil tribes of Madhya Pradesh, Rajwar and Kamar people of Chattisgarh, Bhumji from West Bengal, Jatapu from Andhra Pradesh, Gadaba, Saora, and Kutia Khond tribes from Orrisa, Toda and Kota tribes from Tamil Nadu, Tharu tribe of Uttaranchal, Warli from Maharashtra, Choudhry and Rathwa tribes of Gujrat, Santhals from Jharkhand, Bodo Kachari, Mishing and Karbi tribes of Assam, Tangkhul Naga, Maram Naga and Kabui Naga tribe from Manipur, Reang tribe of Tripura, Lepcha tribe from Sikkim, Galo tribe from Arunachal and Chakhesang Naga from Nagaland. Apart from the intricate and precise exteriors of the dwellings, interiors also have been done with great skill. It shows their utensils, working and hunting tools, decorative arts, their clothes etc. The exhibition also displays dormitories made by indigenous tribes of country, like Ao Naga of Nagaland, Muria Ghotul of Chattisgarh, Zemi Naga from Assam, Zawbulk from Mizoram and Morung from Nagaland. A beautifully crafted Dussera wooden chariot and shrine of Maoli Mata of the Maria tribe of Bastar can be seen in the exposition. The habitat display gives the visitors the authentic feel of the rural India and its cultural.