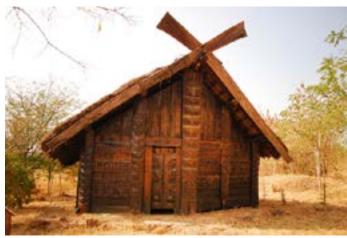

### Introduction

Tribal habitat is an interactive outdoor exhibition, which exhibits life size dwellings built directly by the folk and the tribal communities using their typical indigenous technology and raw materials. Without losing the aesthetic aspects, the exhibit has well ventured in preserving the traditional dwellings and the ethnographic objects displayed. Apart from the traditional houses and household objects, this exhibition marvels in displaying every single component of human survival, their social, cultural, religious, and their dependence under different ecological environment. All this has lead to rejuvenate a chain of unbroken continuity of multiple cultural and traditional lives compassing the entire country.