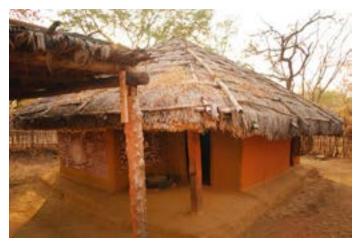

### **Jharkhand**

Dwelling of Santhal tribe from Dumka.

Dwelling of Santhal tribe from Dumka.

Digital Learning Environment for Design - www.dsource.in