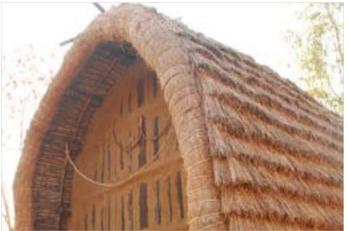

### **Arunachal Pradesh**

Information display.

Digital Learning Environment for Design - www.dsource.in

Design Resource

Information display.

Dwelling of Galo tribe from West Siang.

Dwelling of Galo tribe from West Siang.

Digital Learning Environment for Design - www.dsource.in