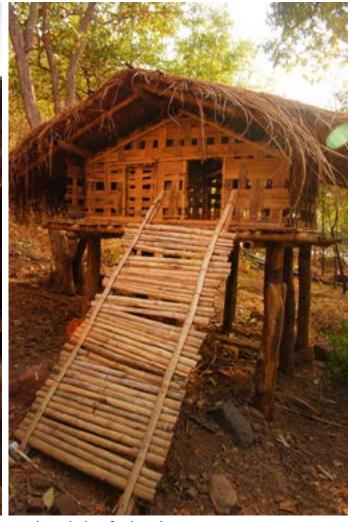

radesh
  - 2h. Maharashtra
  - 2i, 2j, 2k, 2l, 2m, 2n, 2o, 2p
- 3. Manav Sangrahalaya
- 4. Contact Details



Dwelling of Karbi tribe from Karbu Anglong.



Dwelling of Karbi tribe from Karbu Anglong.

Digital Learning Environment for Design - www.dsource.in

### Design Resource

# Tribal Habitat Exhibition of Manav Sangrahalaya Outdoor Exhibition of the Tribal Dwellings

Outdoor Exhibition of the Tribal Dwellings by Palash Vaswani IDC, IIT Bombay

#### Source:

- 1. Introduction
- 2. The Habitat Exhibition
  - 2a. Andhra Pradesh
  - 2b. Arunachal Pradesh
  - 2c. Assam
  - 2d. Chattisgarh
  - 2e. Gujrat
  - 2f. Jharkhand
  - 2g. Madhya Pradesh
  - 2h. Maharashtra
  - 2i, 2j, 2k, 2l, 2m, 2n, 2o, 2p
- 3. Manav Sangrahalaya
- 4. Contact Details



Dwelling of Karbi tribe from Karbu Anglong.



Bamboo shelter for keeping goats.

Digital Learning Environment for Design - www.dsource.in

Design Resource

# Tribal Habitat Exhibition of Manav Sangrahalaya Outdoor Exhibition of the Tribal Dwellings

Outdoor Exhibition of the Tribal Dwellings by Palash Vaswani IDC, IIT Bombay

#### Source:

- 1. Introduction
- 2. The Habitat Exhibition
  - 2a. Andhra Pradesh
  - 2b. Arunachal Pradesh
  - 2c. Assam
  - 2d. Chattisgarh
  - 2e. Gujrat
  - 2f. Jharkhand
  - 2g. Madhya Pradesh
  - 2h. Maharashtra
  - 2i, 2j, 2k, 2l, 2m, 2n, 2o, 2p
- 3. Manav Sangrahalaya
- 4. Contact Details



Bamboo shelter for keeping pigs.



Bamboo shelter for keeping goats.



Dwelling of Karbi tribe from Karbu Anglong.



Dwelling of Karbi tribe from Karbu Anglong.

Digital Learning Environment for Design - www.dso