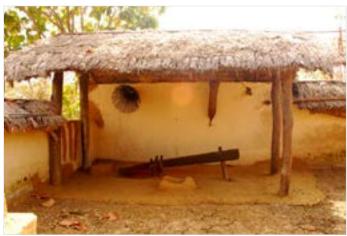

Fireplace.

Tools and utensils.

Tools and utensils

Digital Learning Environment for Design - www.dsource.in

Design Resource