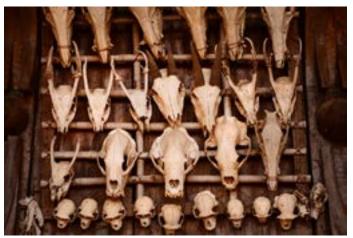

Pattern on the wall.

Dwelling of Rajwar community from Sarguja.

Mask.

Digital Learning Environment for Design - www.dsource.in

Design Resource