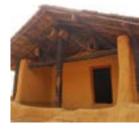

### The Habitat Exhibition

The open-air exhibition displays the houses of tribal communities from almost all over the country. These are Agaria and Bhil tribes of Madhya Pradesh, Rajwar and Kamar people of Chattisgarh, Bhumji from West Bengal, Jatapu from Andhra Pradesh, Gadaba, Saora, and Kutia Khond tribes from Orrisa, Toda and Kota tribes from Tamil Nadu, Tharu tribe of Uttaranchal, Warli from Maharashtra, Choudhry and Rathwa tribes of Gujrat, Santhals from Jharkhand, Bodo Kachari, Mishing and Karbi tribes of Assam, Tangkhul Naga, Maram Naga and Kabui Naga tribe from Manipur, Reang tribe of Tripura, Lepcha tribe from Sikkim, Galo tribe from Arunachal and Chakhesang Naga from Nagaland. Apart from the intricate and precise exteriors of the dwellings, interiors also have been done with great skill. It shows their utensils, working and hunting tools, decorative arts, their clothes etc. The exhibition also displays dormitories made by indigenous tribes of country, like Ao Naga of Nagaland, Muria Ghotul of Chattisgarh, Zemi Naga from Assam, Zawbulk from Mizoram and Morung from Nagaland. A beautifully crafted Dussera wooden chariot and shrine of Maoli Mata of the Maria tribe of Bastar can be seen in the exposition. The habitat display gives the visitors the authentic feel of the rural India and its cultural.