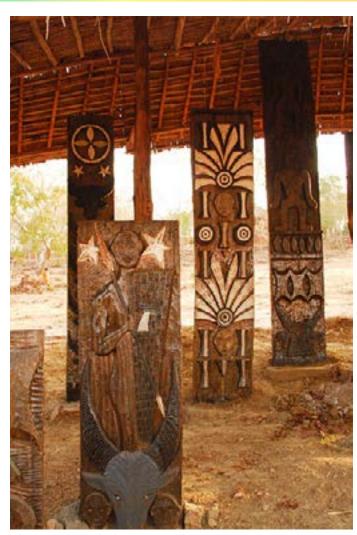

Carved wooden pillars.

Carved wooden pillars.

Digital Learning Environment for Design - www.dsource.in

Design Resource