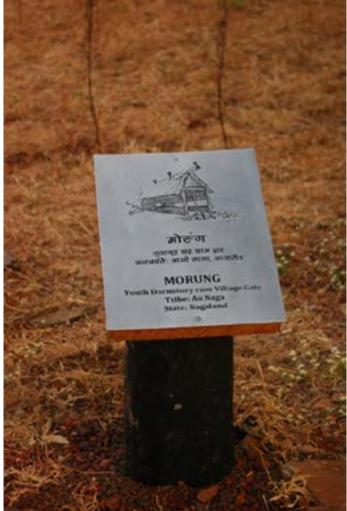

Information display.

Information display.

Youth Dormitory of Zemi Naga tribe from North Cachar Youth Dormitory of Zemi Naga tribe from North Cachar Hills.

Hills.

Digital Learning Environment for Design - www.dsource.in