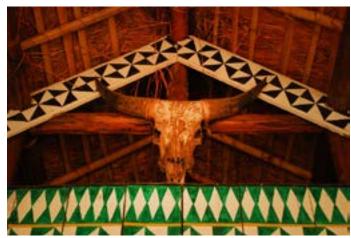

Information display.

Information display.

Youth dormitory "Ghotul" of Muria tribe from Bastar.

Digital Learning Environment for Design - www.dsource.in

Interiors.

Youth dormitory "Ghotul" of Muria tribe from Bastar.

Wooden stilts and flutes.

Digital Learning Environment for Design - www.dsource.in

Design Resource