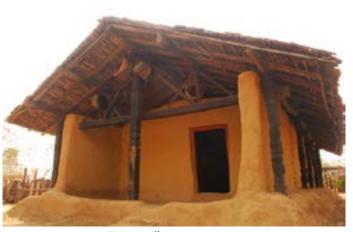

### **Jharkhand**

Dwelling of Santhal tribe from Dumka.

Dwelling of Santhal tribe from Dumka.

Digital Learning Environment for Design - www.dsource.in