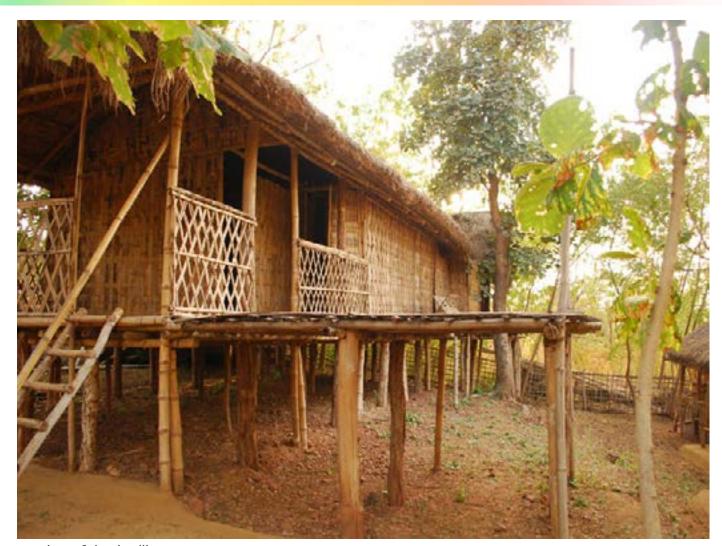

Information display.

Dwelling of Jatapu tribe from Vizianagaram.

Dwelling of Jatapu tribe from Vizianagaram.

Digital Learning Environment for Design - www.dsource.in

Dwelling of Jatapu tribe from Vizianagaram.

Dwelling of Jatapu tribe from Vizianagaram.

Interiors of the dwelling.

Digital Learning Environment for Design - www.dsource.in

Design Resource