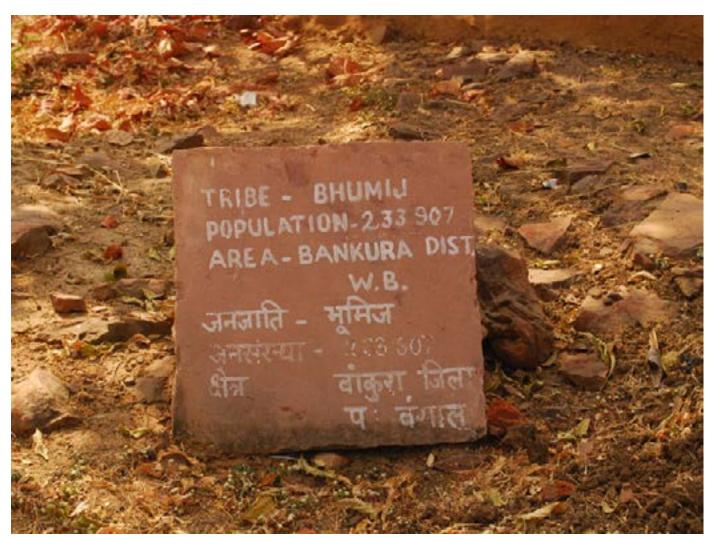

## Chattisgarh

Information display.

Dwelling of Rajwar community from Sarguja.

Dwelling of Rajwar community from Sarguja.

Digital Learning Environment for Design - www.dsource.in