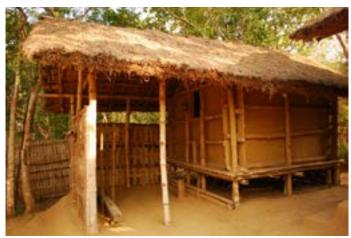

### **Jharkhand**

Dwelling of Santhal tribe from Dumka.

Dwelling of Santhal tribe from Dumka.

Digital Learning Environment for Design - www.dsource.in