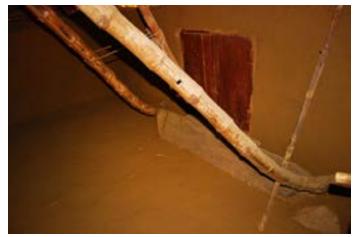

Traditional house type from Assam.

Traditional house type from Assam.

Grain storage room.

Wooden logs to save it from flooding.

Digital Learning Environment for Design - www.dsource.in