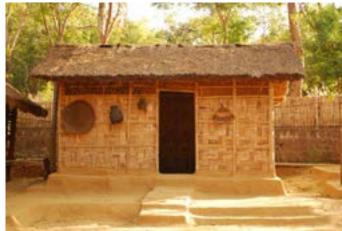

### **Andhra Pradesh**

Information display.

Digital Learning Environment for Design - www.dsource.in

Information display.

Dwelling of Jatapu tribe from Vizianagaram.

Dwelling of Jatapu tribe from Vizianagaram.

Digital Learning Environment for Design - www.dsource.in