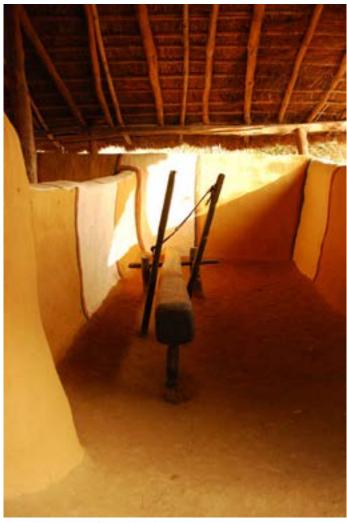

Dwelling of Jatapu tribe from Vizianagaram.

Dwelling of Jatapu tribe from Vizianagaram.

Interiors of the dwelling.

Digital Learning Environment for Design - www.dsource.in

Design Resource

Interiors of the dwelling.

Interiors of the dwelling.

Interiors of the dwelling.

Digital Learning Environment for Design - www.dsource.in

Design Resource