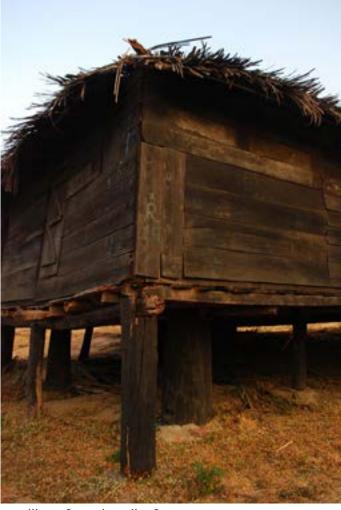

### **Jharkhand**

Dwelling of Santhal tribe from Dumka.

Dwelling of Santhal tribe from Dumka.

Digital Learning Environment for Design - www.dsource.in