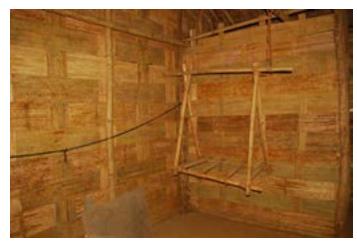

Tools.

Grain storage.

Digital Learning Environment for Design - www.dsource.in