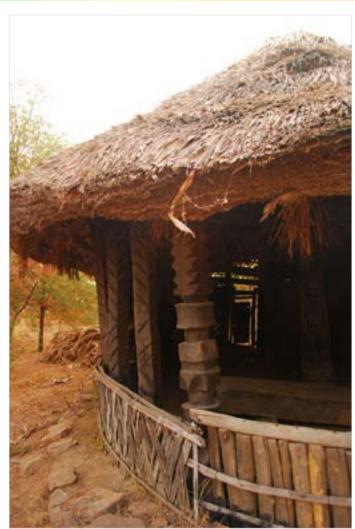

Information display.

Information display.

Youth Dormitory of Zemi Naga tribe from North Cachar Youth Dormitory of Zemi Naga tribe from North Cachar Hills.

Hills.

Digital Learning Environment for Design - www.dsource.in