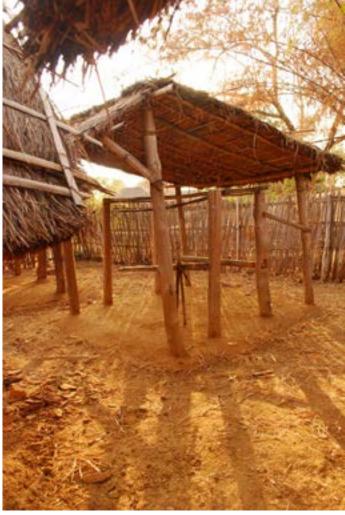

Information display.

Information display.

Youth dormitory "Ghotul" of Muria tribe from Bastar.

Digital Learning Environment for Design - www.dsource.in

Youth dormitory "Ghotul" of Muria tribe from Bastar.

Digital Learning Environment for Design - www.dsource.in