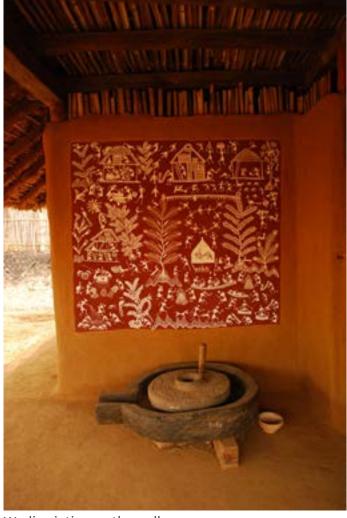

Artistic display on the wall of the house.

Digital Learning Environment for Design - www.dsource.in

Artistic display on the wall of the house.

Artistic display on the wall of the house.

Artistic display on the wall of the house.

Digital Learning Environment for Design - www.dsource.in

Artistic display on the wall of the house.

Artistic display on the wall of the house.

Artistic display on the wall of the house.

Digital Learning Environment for Design - www.dsource.in

Design Resource

Artistic display on the wall of the house.

Woodcarvings on the door.

Woodcarvings on the door.

Digital Learning Environment for Design - www.dsource.in

Artistic display on the wall of the house.

Artistic display on the wall of the house.

Digital Learning Environment for Design - www.dsource.in

Artistic display on the wall of the house.

Digital Learning Environment for Design - www.dsource.in

Design Resource

Artistic display on the wall of the house.

Interiors.

Interiors.

Digital Learning Environment for Design - www.dsource.in

Design Resource