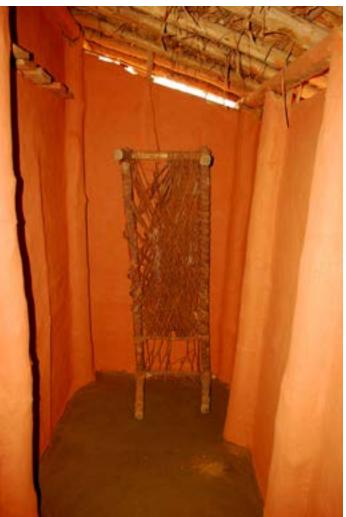

Information display.

Dwelling of Jatapu tribe from Vizianagaram.

Dwelling of Jatapu tribe from Vizianagaram.

Digital Learning Environment for Design - www.dsource.in

Dwelling of Jatapu tribe from Vizianagaram.

Dwelling of Jatapu tribe from Vizianagaram.

Interiors of the dwelling.

Digital Learning Environment for Design - www.dsource.in

Design Resource

Interiors of the dwelling.

Interiors of the dwelling.

Interiors of the dwelling.

Digital Learning Environment for Design - www.dsource.in

Design Resource