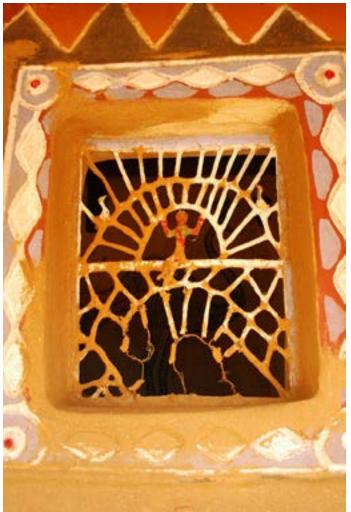

### **Arunachal Pradesh**

Information display.

Digital Learning Environment for Design - www.dsource.in

Design Resource

Information display.

Dwelling of Galo tribe from West Siang.

Dwelling of Galo tribe from West Siang.

Digital Learning Environment for Design - www.dsource.in