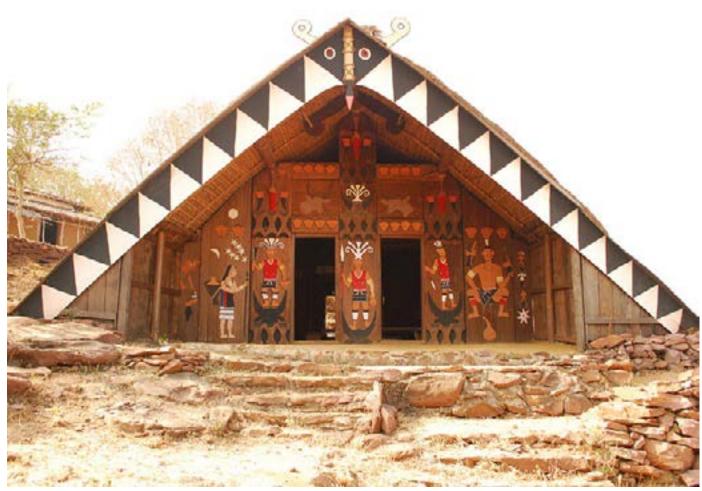

Information display.

Information display.

Youth Dormitory of Zemi Naga tribe from North Cachar Youth Dormitory of Zemi Naga tribe from North Cachar Hills.

Hills.

Digital Learning Environment for Design - www.dsource.in

Youth Dormitory of Zemi Naga tribe from North Cachar Youth Dormitory of Zemi Naga tribe from North Cachar

Hills.

Youth Dormitory of Zemi Naga tribe from North Cachar Youth Dormitory of Zemi Naga tribe from North Cachar Hills.