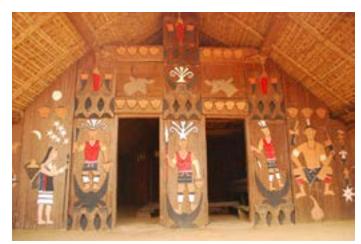

Information display.

Information display.

Youth Dormitory of Zemi Naga tribe from North Cachar Youth Dormitory of Zemi Naga tribe from North Cachar Hills.

Hills.

Digital Learning Environment for Design - www.dsource.in

Youth Dormitory of Zemi Naga tribe from North Cachar Youth Dormitory of Zemi Naga tribe from North Cachar

Hills.

Youth Dormitory of Zemi Naga tribe from North Cachar Youth Dormitory of Zemi Naga tribe from North Cachar Hills.