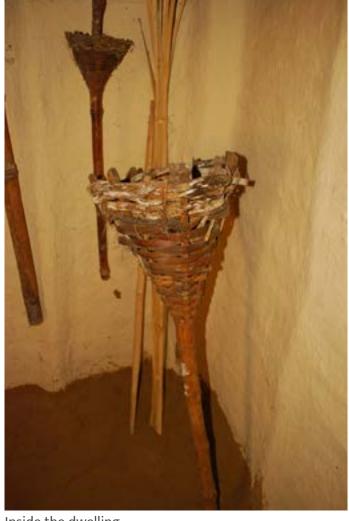

Inside the dwelling.

Inside the dwelling.

Inside the dwelling.

Inside the dwelling.

Digital Learning Environment for Design - www.dsource.in

Design Resource

Inside the dwelling.

Inside the dwelling.

Inside the dwelling.

Inside the dwelling.

Digital Learning Environment for Design - www.dsource.in