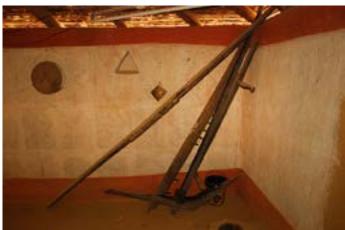

Interiors.

Youth dormitory "Ghotul" of Muria tribe from Bastar.

Wooden stilts and flutes.

Digital Learning Environment for Design - www.dsource.in

Design Resource