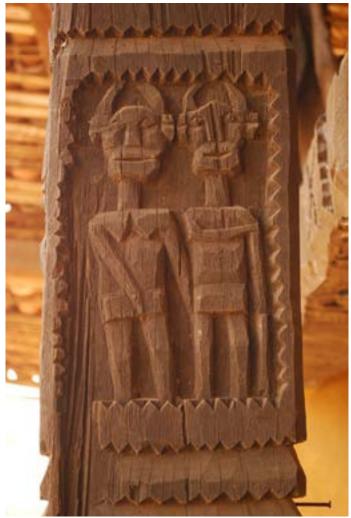

Information display.

Information display.

Youth dormitory "Ghotul" of Muria tribe from Bastar.

Digital Learning Environment for Design - www.dsource.in