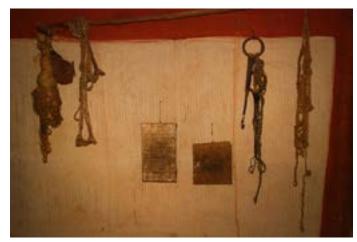

Pattern on the wall.

Dwelling of Rajwar community from Sarguja.

Mask.

Digital Learning Environment for Design - www.dsource.in

Design Resource