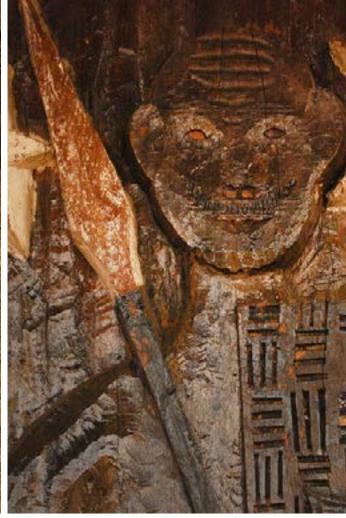

Pattern on the wall.

Dwelling of Rajwar community from Sarguja.

Mask.

Digital Learning Environment for Design - www.dsource.in

Design Resource