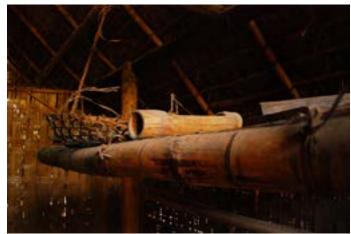

Grain storage room and fishing nets of bamboo.

Grain storage room.

Traditional house type from Assam.

Tools and utensils.

Digital Learning Environment for Design - www.dsource.in