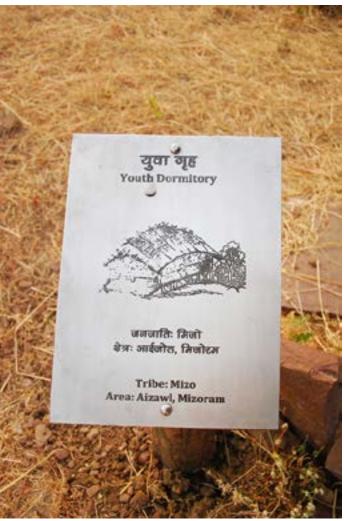

Information display.

Information display.

Youth Dormitory of Zemi Naga tribe from North Cachar Youth Dormitory of Zemi Naga tribe from North Cachar Hills.

Hills.

Digital Learning Environment for Design - www.dsource.in

Youth Dormitory of Zemi Naga tribe from North Cachar Youth Dormitory of Zemi Naga tribe from North Cachar

Hills.

Youth Dormitory of Zemi Naga tribe from North Cachar Youth Dormitory of Zemi Naga tribe from North Cachar Hills.

Hills.

Digital Learning Environment for Design - www.dsource.in

Design Resource

Youth Dormitory of Zemi Naga tribe from North Cachar Youth Dormitory of Zemi Naga tribe from North Cachar Hills.

Hills.

Youth Dormitory of Zemi Naga tribe from North Cachar Information display. Hills.

Digital Learning Environment for Design - www.dsource.in