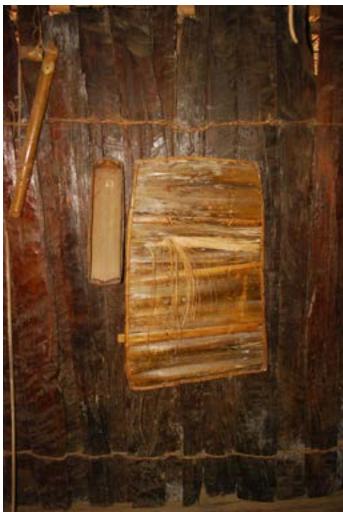

Tools and utensils.

Tools and utensils.

Digital Learning Environment for Design - www.dsource.in

Design Resource

Tools and utensils.

Wooden structure beneath the hut.

Tools and utensils.

Digital Learning Environment for Design - www.dsource.in

Design Resource