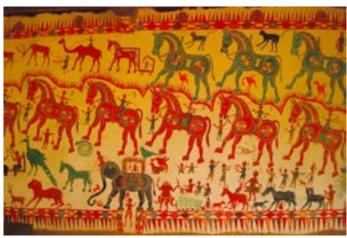

Information display.

Dwelling of Rathwa tribe from Vadodara.

Artistic display on the walls.

Digital Learning Environment for Design - www.dsource.in

Design Resource