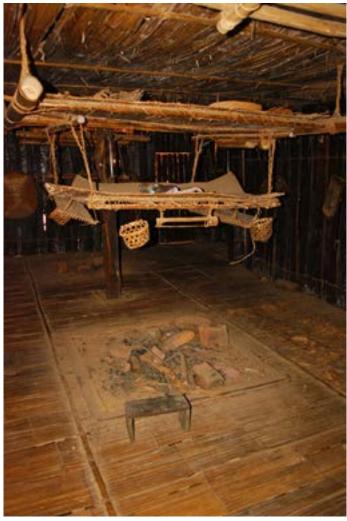

Fireplace.

Tools and utensils.

Tools and utensils.

Digital Learning Environment for Design - www.dsource.in