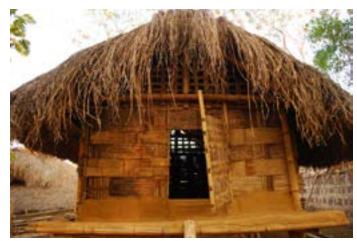

Dwelling of Mishing tribe from Dhemaji.

Information display.

Traditional house type from Assam.

Traditional house type from Assam.

Digital Learning Environment for Design - www.dsource.in

Traditional house type from Assam.

Traditional house type from Assam.

Grain storage room.

Wooden logs to save it from flooding.

Digital Learning Environment for Design - www.dsource.in