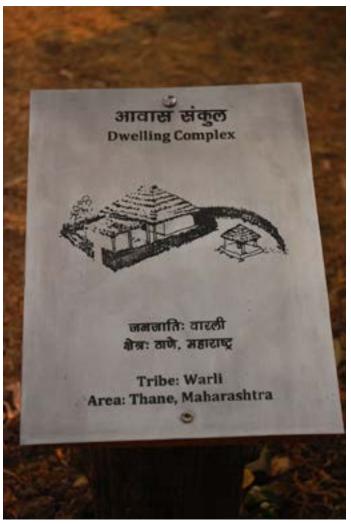

### The Habitat Exhibition

The open-air exhibition displays the houses of tribal communities from almost all over the country. These are Agaria and Bhil tribes of Madhya Pradesh, Rajwar and Kamar people of Chattisgarh, Bhumji from West Bengal, Jatapu from Andhra Pradesh, Gadaba, Saora, and Kutia Khond tribes from Orrisa, Toda and Kota tribes from Tamil Nadu, Tharu tribe of Uttaranchal, Warli from Maharashtra, Choudhry and Rathwa tribes of Gujrat, Santhals from Jharkhand, Bodo Kachari, Mishing and Karbi tribes of Assam, Tangkhul Naga, Maram Naga and Kabui Naga tribe from Manipur, Reang tribe of Tripura, Lepcha tribe from Sikkim, Galo tribe from Arunachal and Chakhesang Naga from Nagaland. Apart from the intricate and precise exteriors of the dwellings, interiors also have been done with great skill. It shows their utensils, working and hunting tools, decorative arts, their clothes etc. The exhibition also displays dormitories made by indigenous tribes of country, like Ao Naga of Nagaland, Muria Ghotul of Chattisgarh, Zemi Naga from Assam, Zawbulk from Mizoram and Morung from Nagaland. A beautifully crafted Dussera wooden chariot and shrine of Maoli Mata of the Maria tribe of Bastar can be seen in the exposition. The habitat display gives the visitors the authentic feel of the rural India and its cultural.