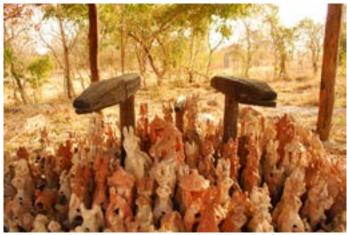

## Gujrat

Shrine of Mogradev of Chaudhri tribe, from Surat and Bharoach.

Shrine of Mogradev of Chaudhri tribe, from Surat and Bharoach.

Digital Learning Environment for Design - www.dsource.in

Shrine of Mogradev of Chaudhri tribe, from Surat and Bharoach.

Shrine of Mogradev of Chaudhri tribe, from Surat and Bharoach.

Information display.

Digital Learning Environment for Design - www.dsource.in