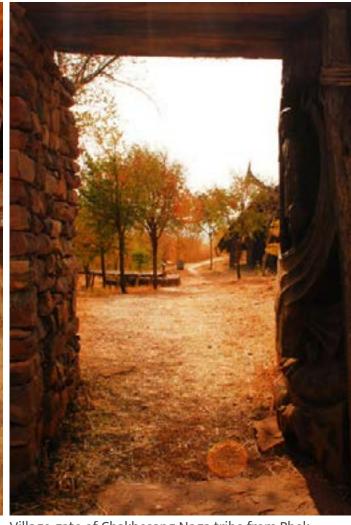

### The Habitat Exhibition

The open-air exhibition displays the houses of tribal communities from almost all over the country. These are Agaria and Bhil tribes of Madhya Pradesh, Rajwar and Kamar people of Chattisgarh, Bhumji from West Bengal, Jatapu from Andhra Pradesh, Gadaba, Saora, and Kutia Khond tribes from Orrisa, Toda and Kota tribes from Tamil Nadu, Tharu tribe of Uttaranchal, Warli from Maharashtra, Choudhry and Rathwa tribes of Gujrat, Santhals from Jharkhand, Bodo Kachari, Mishing and Karbi tribes of Assam, Tangkhul Naga, Maram Naga and Kabui Naga tribe from Manipur, Reang tribe of Tripura, Lepcha tribe from Sikkim, Galo tribe from Arunachal and Chakhesang Naga from Nagaland. Apart from the intricate and precise exteriors of the dwellings, interiors also have been done with great skill. It shows their utensils, working and hunting tools, decorative arts, their clothes etc. The exhibition also displays dormitories made by indigenous tribes of country, like Ao Naga of Nagaland, Muria Ghotul of Chattisgarh, Zemi Naga from Assam, Zawbulk from Mizoram and Morung from Nagaland. A beautifully crafted Dussera wooden chariot and shrine of Maoli Mata of the Maria tribe of Bastar can be seen in the exposition. The habitat display gives the visitors the authentic feel of the rural India and its cultural.