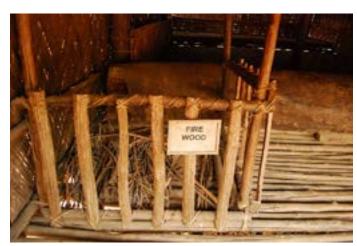

Fireplace.

Tools and utensils.

Tools and utensils

Digital Learning Environment for Design - www.dsource.in

Design Resource