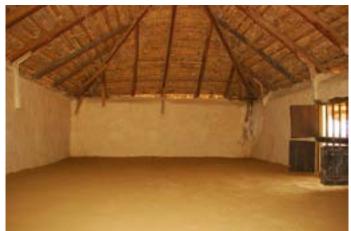

### The Habitat Exhibition

The open-air exhibition displays the houses of tribal communities from almost all over the country. These are Agaria and Bhil tribes of Madhya Pradesh, Rajwar and Kamar people of Chattisgarh, Bhumji from West Bengal, Jatapu from Andhra Pradesh, Gadaba, Saora, and Kutia Khond tribes from Orrisa, Toda and Kota tribes from Tamil Nadu, Tharu tribe of Uttaranchal, Warli from Maharashtra, Choudhry and Rathwa tribes of Gujrat, Santhals from Jharkhand, Bodo Kachari, Mishing and Karbi tribes of Assam, Tangkhul Naga, Maram Naga and Kabui Naga tribe from Manipur, Reang tribe of Tripura, Lepcha tribe from Sikkim, Galo tribe from Arunachal and Chakhesang Naga from Nagaland. Apart from the intricate and precise exteriors of the dwellings, interiors also have been done with great skill. It shows their utensils, working and hunting tools, decorative arts, their clothes etc. The exhibition also displays dormitories made by indigenous tribes of country, like Ao Naga of Nagaland, Muria Ghotul of Chattisgarh, Zemi Naga from Assam, Zawbulk from Mizoram and Morung from Nagaland. A beautifully crafted Dussera wooden chariot and shrine of Maoli Mata of the Maria tribe of Bastar can be seen in the exposition. The habitat display gives the visitors the authentic feel of the rural India and its cultural.