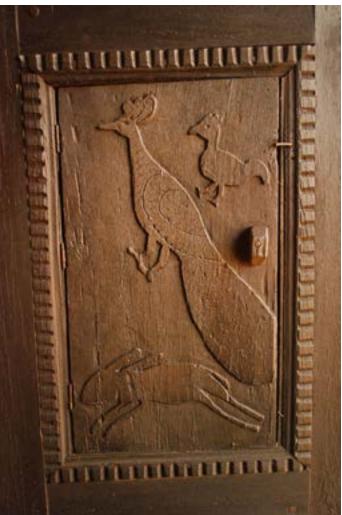

Handcrafted door.

Handcrafted door.

Digital Learning Environment for Design - www.dsource.in