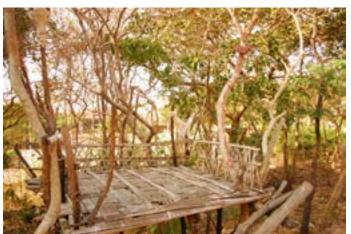

Interiors.

Youth dormitory "Ghotul" of Muria tribe from Bastar.

Wooden stilts and flutes.

Digital Learning Environment for Design - www.dsource.in

Design Resource