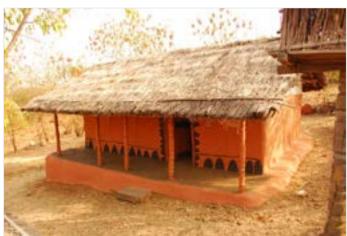

### The Habitat Exhibition

The open-air exhibition displays the houses of tribal communities from almost all over the country. These are Agaria and Bhil tribes of Madhya Pradesh, Rajwar and Kamar people of Chattisgarh, Bhumji from West Bengal, Jatapu from Andhra Pradesh, Gadaba, Saora, and Kutia Khond tribes from Orrisa, Toda and Kota tribes from Tamil Nadu, Tharu tribe of Uttaranchal, Warli from Maharashtra, Choudhry and Rathwa tribes of Gujrat, Santhals from Jharkhand, Bodo Kachari, Mishing and Karbi tribes of Assam, Tangkhul Naga, Maram Naga and Kabui Naga tribe from Manipur, Reang tribe of Tripura, Lepcha tribe from Sikkim, Galo tribe from Arunachal and Chakhesang Naga from Nagaland. Apart from the intricate and precise exteriors of the dwellings, interiors also have been done with great skill. It shows their utensils, working and hunting tools, decorative arts, their clothes etc. The exhibition also displays dormitories made by indigenous tribes of country, like Ao Naga of Nagaland, Muria Ghotul of Chattisgarh, Zemi Naga from Assam, Zawbulk from Mizoram and Morung from Nagaland. A beautifully crafted Dussera wooden chariot and shrine of Maoli Mata of the Maria tribe of Bastar can be seen in the exposition. The habitat display gives the visitors the authentic feel of the rural India and its cultural.