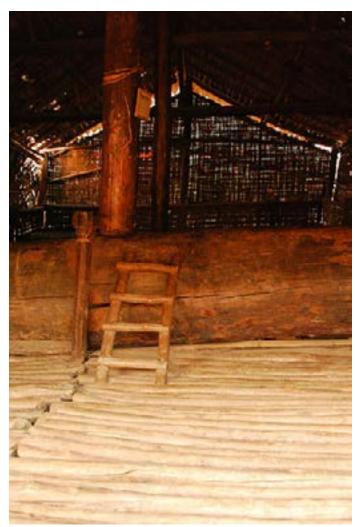

### The Habitat Exhibition

The open-air exhibition displays the houses of tribal communities from almost all over the country. These are Agaria and Bhil tribes of Madhya Pradesh, Rajwar and Kamar people of Chattisgarh, Bhumji from West Bengal, Jatapu from Andhra Pradesh, Gadaba, Saora, and Kutia Khond tribes from Orrisa, Toda and Kota tribes from Tamil Nadu, Tharu tribe of Uttaranchal, Warli from Maharashtra, Choudhry and Rathwa tribes of Gujrat, Santhals from Jharkhand, Bodo Kachari, Mishing and Karbi tribes of Assam, Tangkhul Naga, Maram Naga and Kabui Naga tribe from Manipur, Reang tribe of Tripura, Lepcha tribe from Sikkim, Galo tribe from Arunachal and Chakhesang Naga from Nagaland. Apart from the intricate and precise exteriors of the dwellings, interiors also have been done with great skill. It shows their utensils, working and hunting tools, decorative arts, their clothes etc. The exhibition also displays dormitories made by indigenous tribes of country, like Ao Naga of Nagaland, Muria Ghotul of Chattisgarh, Zemi Naga from Assam, Zawbulk from Mizoram and Morung from Nagaland. A beautifully crafted Dussera wooden chariot and shrine of Maoli Mata of the Maria tribe of Bastar can be seen in the exposition. The habitat display gives the visitors the authentic feel of the rural India and its cultural.