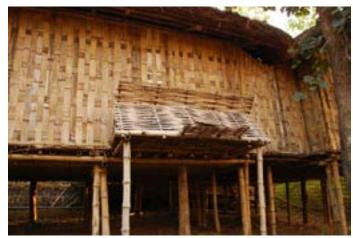

### **Jharkhand**

Dwelling of Santhal tribe from Dumka.

Dwelling of Santhal tribe from Dumka.

Digital Learning Environment for Design - www.dsource.in