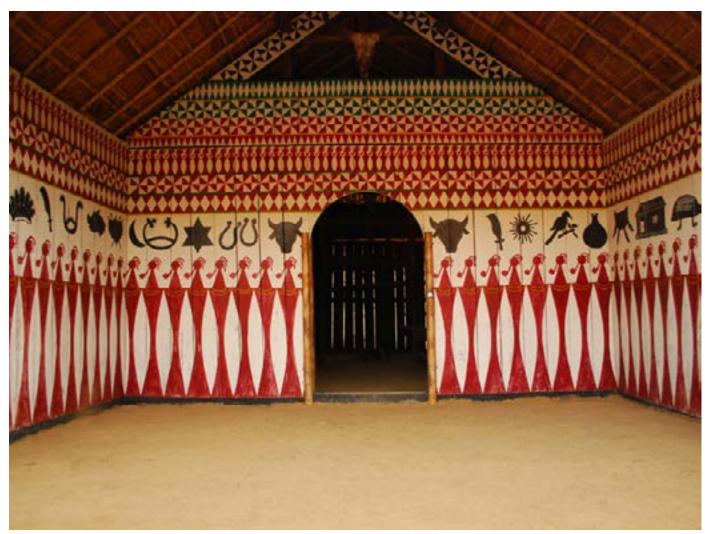

### The Habitat Exhibition

The open-air exhibition displays the houses of tribal communities from almost all over the country. These are Agaria and Bhil tribes of Madhya Pradesh, Rajwar and Kamar people of Chattisgarh, Bhumji from West Bengal, Jatapu from Andhra Pradesh, Gadaba, Saora, and Kutia Khond tribes from Orrisa, Toda and Kota tribes from Tamil Nadu, Tharu tribe of Uttaranchal, Warli from Maharashtra, Choudhry and Rathwa tribes of Gujrat, Santhals from Jharkhand, Bodo Kachari, Mishing and Karbi tribes of Assam, Tangkhul Naga, Maram Naga and Kabui Naga tribe from Manipur, Reang tribe of Tripura, Lepcha tribe from Sikkim, Galo tribe from Arunachal and Chakhesang Naga from Nagaland. Apart from the intricate and precise exteriors of the dwellings, interiors also have been done with great skill. It shows their utensils, working and hunting tools, decorative arts, their clothes etc. The exhibition also displays dormitories made by indigenous tribes of country, like Ao Naga of Nagaland, Muria Ghotul of Chattisgarh, Zemi Naga from Assam, Zawbulk from Mizoram and Morung from Nagaland. A beautifully crafted Dussera wooden chariot and shrine of Maoli Mata of the Maria tribe of Bastar can be seen in the exposition. The habitat display gives the visitors the authentic feel of the rural India and its cultural.