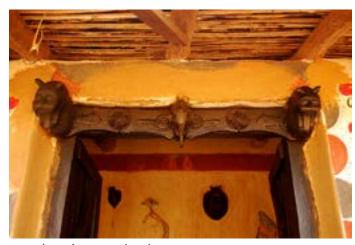

Artistic display on the wall of the house.

Woodcarvings on the door.

Woodcarvings on the door.

Digital Learning Environment for Design - www.dsource.in