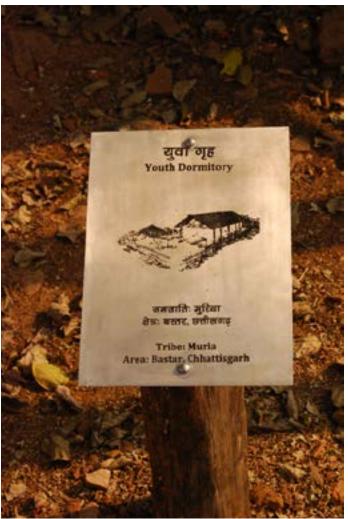

Information display.

Information display.

Youth dormitory "Ghotul" of Muria tribe from Bastar.

Digital Learning Environment for Design - www.dsource.in

Youth dormitory "Ghotul" of Muria tribe from Bastar.

Digital Learning Environment for Design - www.dsource.in