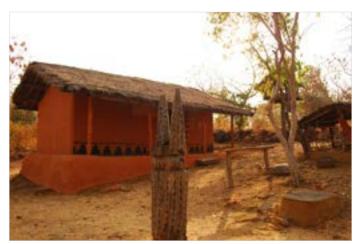

### The Habitat Exhibition

The open-air exhibition displays the houses of tribal communities from almost all over the country. These are Agaria and Bhil tribes of Madhya Pradesh, Rajwar and Kamar people of Chattisgarh, Bhumji from West Bengal, Jatapu from Andhra Pradesh, Gadaba, Saora, and Kutia Khond tribes from Orrisa, Toda and Kota tribes from Tamil Nadu, Tharu tribe of Uttaranchal, Warli from Maharashtra, Choudhry and Rathwa tribes of Gujrat, Santhals from Jharkhand, Bodo Kachari, Mishing and Karbi tribes of Assam, Tangkhul Naga, Maram Naga and Kabui Naga tribe from Manipur, Reang tribe of Tripura, Lepcha tribe from Sikkim, Galo tribe from Arunachal and Chakhesang Naga from Nagaland. Apart from the intricate and precise exteriors of the dwellings, interiors also have been done with great skill. It shows their utensils, working and hunting tools, decorative arts, their clothes etc. The exhibition also displays dormitories made by indigenous tribes of country, like Ao Naga of Nagaland, Muria Ghotul of Chattisgarh, Zemi Naga from Assam, Zawbulk from Mizoram and Morung from Nagaland. A beautifully crafted Dussera wooden chariot and shrine of Maoli Mata of the Maria tribe of Bastar can be seen in the exposition. The habitat display gives the visitors the authentic feel of the rural India and its cultural.