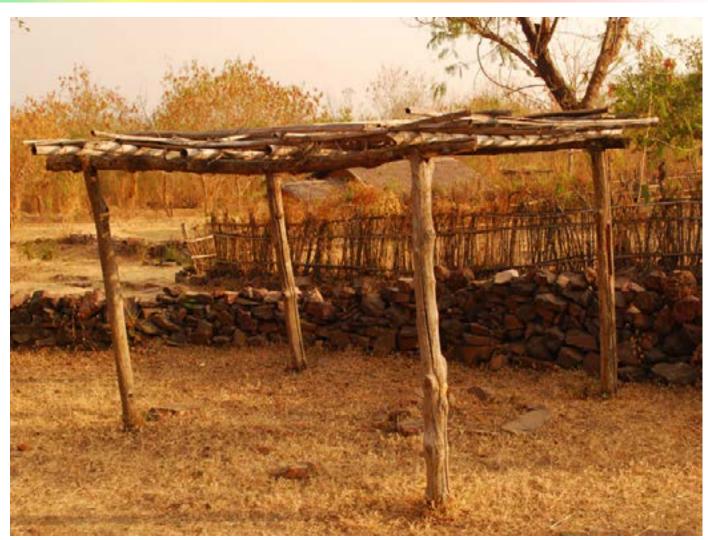

Tools and utensils.

Wooden structure beneath the hut.

Tools and utensils.

Digital Learning Environment for Design - www.dsource.in

Design Resource