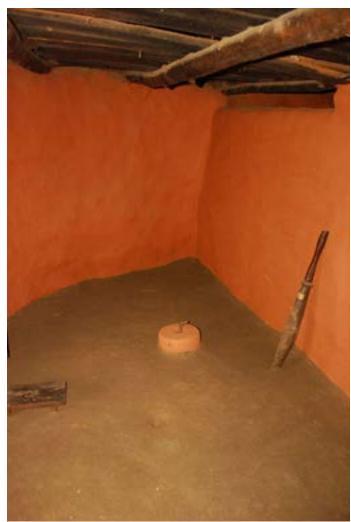

### The Habitat Exhibition

The open-air exhibition displays the houses of tribal communities from almost all over the country. These are Agaria and Bhil tribes of Madhya Pradesh, Rajwar and Kamar people of Chattisgarh, Bhumji from West Bengal, Jatapu from Andhra Pradesh, Gadaba, Saora, and Kutia Khond tribes from Orrisa, Toda and Kota tribes from Tamil Nadu, Tharu tribe of Uttaranchal, Warli from Maharashtra, Choudhry and Rathwa tribes of Gujrat, Santhals from Jharkhand, Bodo Kachari, Mishing and Karbi tribes of Assam, Tangkhul Naga, Maram Naga and Kabui Naga tribe from Manipur, Reang tribe of Tripura, Lepcha tribe from Sikkim, Galo tribe from Arunachal and Chakhesang Naga from Nagaland. Apart from the intricate and precise exteriors of the dwellings, interiors also have been done with great skill. It shows their utensils, working and hunting tools, decorative arts, their clothes etc. The exhibition also displays dormitories made by indigenous tribes of country, like Ao Naga of Nagaland, Muria Ghotul of Chattisgarh, Zemi Naga from Assam, Zawbulk from Mizoram and Morung from Nagaland. A beautifully crafted Dussera wooden chariot and shrine of Maoli Mata of the Maria tribe of Bastar can be seen in the exposition. The habitat display gives the visitors the authentic feel of the rural India and its cultural.