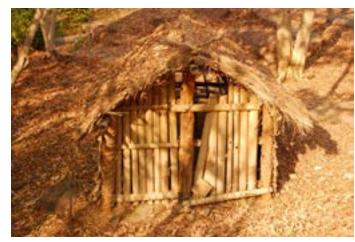

### Introduction

Tribal habitat is an interactive outdoor exhibition, which exhibits life size dwellings built directly by the folk and the tribal communities using their typical indigenous technology and raw materials. Without losing the aesthetic aspects, the exhibit has well ventured in preserving the traditional dwellings and the ethnographic objects displayed. Apart from the traditional houses and household objects, this exhibition marvels in displaying every single component of human survival, their social, cultural, religious, and their dependence under different ecological environment. All this has lead to rejuvenate a chain of unbroken continuity of multiple cultural and traditional lives compassing the entire country.