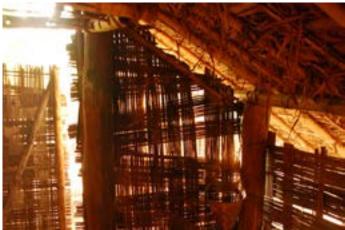

### The Habitat Exhibition

The open-air exhibition displays the houses of tribal communities from almost all over the country. These are Agaria and Bhil tribes of Madhya Pradesh, Rajwar and Kamar people of Chattisgarh, Bhumji from West Bengal, Jatapu from Andhra Pradesh, Gadaba, Saora, and Kutia Khond tribes from Orrisa, Toda and Kota tribes from Tamil Nadu, Tharu tribe of Uttaranchal, Warli from Maharashtra, Choudhry and Rathwa tribes of Gujrat, Santhals from Jharkhand, Bodo Kachari, Mishing and Karbi tribes of Assam, Tangkhul Naga, Maram Naga and Kabui Naga tribe from Manipur, Reang tribe of Tripura, Lepcha tribe from Sikkim, Galo tribe from Arunachal and Chakhesang Naga from Nagaland. Apart from the intricate and precise exteriors of the dwellings, interiors also have been done with great skill. It shows their utensils, working and hunting tools, decorative arts, their clothes etc. The exhibition also displays dormitories made by indigenous tribes of country, like Ao Naga of Nagaland, Muria Ghotul of Chattisgarh, Zemi Naga from Assam, Zawbulk from Mizoram and Morung from Nagaland. A beautifully crafted Dussera wooden chariot and shrine of Maoli Mata of the Maria tribe of Bastar can be seen in the exposition. The habitat display gives the visitors the authentic feel of the rural India and its cultural.