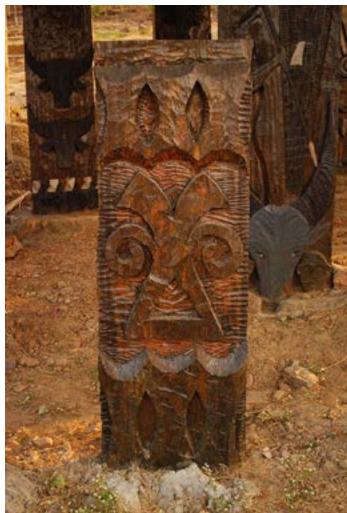

Pattern on the wall.

Dwelling of Rajwar community from Sarguja.

Mask.

Digital Learning Environment for Design - www.dsource.in

Design Resource