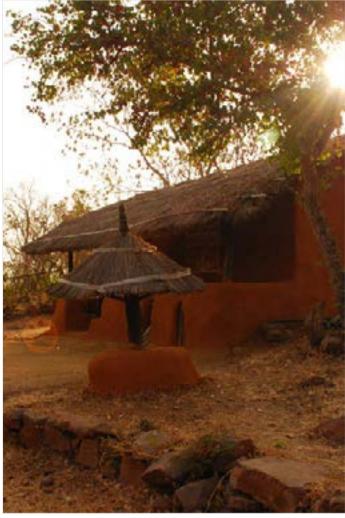

Information display.

Dwelling of Jatapu tribe from Vizianagaram.

Dwelling of Jatapu tribe from Vizianagaram.

Digital Learning Environment for Design - www.dsource.in

Dwelling of Jatapu tribe from Vizianagaram.

Dwelling of Jatapu tribe from Vizianagaram.

Interiors of the dwelling.

Digital Learning Environment for Design - www.dsource.in

Design Resource