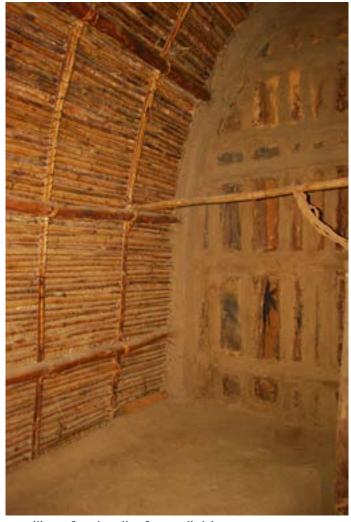

Dwelling of Jatapu tribe from Vizianagaram.

Dwelling of Jatapu tribe from Vizianagaram.

Interiors of the dwelling.

Digital Learning Environment for Design - www.dsource.in

Design Resource

Interiors of the dwelling.

Interiors of the dwelling.

Interiors of the dwelling.

Digital Learning Environment for Design - www.dsource.in

Design Resource