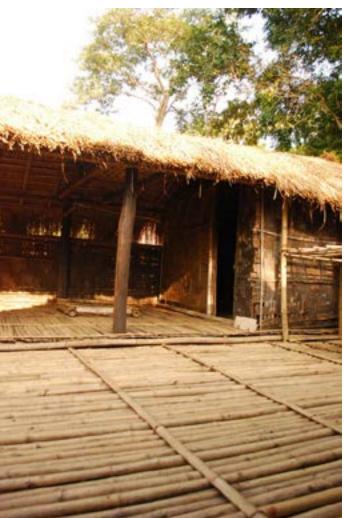

### The Habitat Exhibition

The open-air exhibition displays the houses of tribal communities from almost all over the country. These are Agaria and Bhil tribes of Madhya Pradesh, Rajwar and Kamar people of Chattisgarh, Bhumji from West Bengal, Jatapu from Andhra Pradesh, Gadaba, Saora, and Kutia Khond tribes from Orrisa, Toda and Kota tribes from Tamil Nadu, Tharu tribe of Uttaranchal, Warli from Maharashtra, Choudhry and Rathwa tribes of Gujrat, Santhals from Jharkhand, Bodo Kachari, Mishing and Karbi tribes of Assam, Tangkhul Naga, Maram Naga and Kabui Naga tribe from Manipur, Reang tribe of Tripura, Lepcha tribe from Sikkim, Galo tribe from Arunachal and Chakhesang Naga from Nagaland. Apart from the intricate and precise exteriors of the dwellings, interiors also have been done with great skill. It shows their utensils, working and hunting tools, decorative arts, their clothes etc. The exhibition also displays dormitories made by indigenous tribes of country, like Ao Naga of Nagaland, Muria Ghotul of Chattisgarh, Zemi Naga from Assam, Zawbulk from Mizoram and Morung from Nagaland. A beautifully crafted Dussera wooden chariot and shrine of Maoli Mata of the Maria tribe of Bastar can be seen in the exposition. The habitat display gives the visitors the authentic feel of the rural India and its cultural.