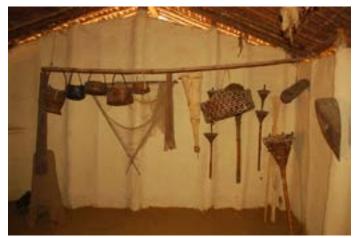

### The Habitat Exhibition

The open-air exhibition displays the houses of tribal communities from almost all over the country. These are Agaria and Bhil tribes of Madhya Pradesh, Rajwar and Kamar people of Chattisgarh, Bhumji from West Bengal, Jatapu from Andhra Pradesh, Gadaba, Saora, and Kutia Khond tribes from Orrisa, Toda and Kota tribes from Tamil Nadu, Tharu tribe of Uttaranchal, Warli from Maharashtra, Choudhry and Rathwa tribes of Gujrat, Santhals from Jharkhand, Bodo Kachari, Mishing and Karbi tribes of Assam, Tangkhul Naga, Maram Naga and Kabui Naga tribe from Manipur, Reang tribe of Tripura, Lepcha tribe from Sikkim, Galo tribe from Arunachal and Chakhesang Naga from Nagaland. Apart from the intricate and precise exteriors of the dwellings, interiors also have been done with great skill. It shows their utensils, working and hunting tools, decorative arts, their clothes etc. The exhibition also displays dormitories made by indigenous tribes of country, like Ao Naga of Nagaland, Muria Ghotul of Chattisgarh, Zemi Naga from Assam, Zawbulk from Mizoram and Morung from Nagaland. A beautifully crafted Dussera wooden chariot and shrine of Maoli Mata of the Maria tribe of Bastar can be seen in the exposition. The habitat display gives the visitors the authentic feel of the rural India and its cultural.