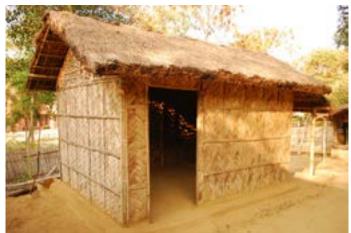

Information display.

Dwelling of Jatapu tribe from Vizianagaram.

Dwelling of Jatapu tribe from Vizianagaram.

Digital Learning Environment for Design - www.dsource.in

Dwelling of Jatapu tribe from Vizianagaram.

Dwelling of Jatapu tribe from Vizianagaram.

Interiors of the dwelling.

Digital Learning Environment for Design - www.dsource.in

Design Resource