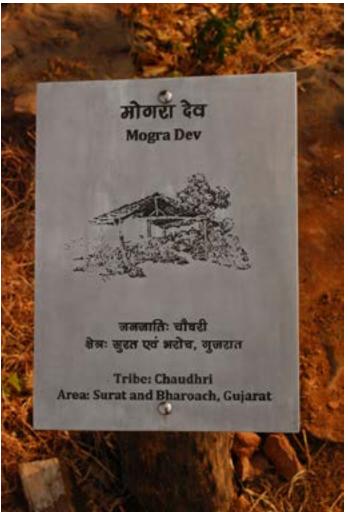

## Gujrat

Shrine of Mogradev of Chaudhri tribe, from Surat and Bharoach.

Shrine of Mogradev of Chaudhri tribe, from Surat and Bharoach.

Digital Learning Environment for Design - www.dsource.in