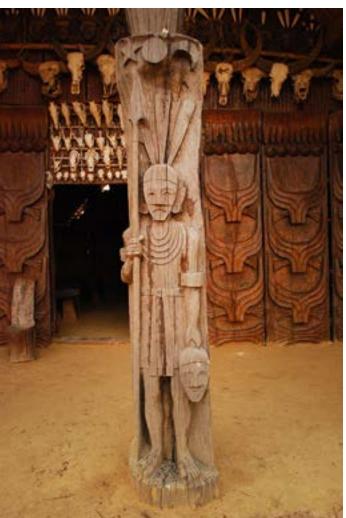

Information display.

Information display.

Youth dormitory "Ghotul" of Muria tribe from Bastar.

Digital Learning Environment for Design - www.dsource.in

Youth dormitory "Ghotul" of Muria tribe from Bastar.

Digital Learning Environment for Design - www.dsource.in