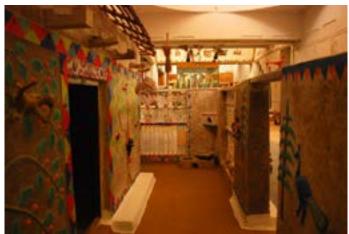

### The Habitat Exhibition

The open-air exhibition displays the houses of tribal communities from almost all over the country. These are Agaria and Bhil tribes of Madhya Pradesh, Rajwar and Kamar people of Chattisgarh, Bhumji from West Bengal, Jatapu from Andhra Pradesh, Gadaba, Saora, and Kutia Khond tribes from Orrisa, Toda and Kota tribes from Tamil Nadu, Tharu tribe of Uttaranchal, Warli from Maharashtra, Choudhry and Rathwa tribes of Gujrat, Santhals from Jharkhand, Bodo Kachari, Mishing and Karbi tribes of Assam, Tangkhul Naga, Maram Naga and Kabui Naga tribe from Manipur, Reang tribe of Tripura, Lepcha tribe from Sikkim, Galo tribe from Arunachal and Chakhesang Naga from Nagaland. Apart from the intricate and precise exteriors of the dwellings, interiors also have been done with great skill. It shows their utensils, working and hunting tools, decorative arts, their clothes etc. The exhibition also displays dormitories made by indigenous tribes of country, like Ao Naga of Nagaland, Muria Ghotul of Chattisgarh, Zemi Naga from Assam, Zawbulk from Mizoram and Morung from Nagaland. A beautifully crafted Dussera wooden chariot and shrine of Maoli Mata of the Maria tribe of Bastar can be seen in the exposition. The habitat display gives the visitors the authentic feel of the rural India and its cultural.