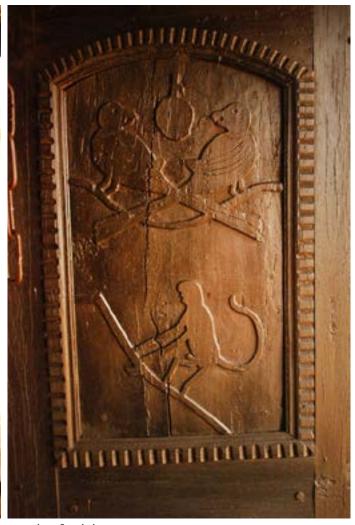

Handcrafted door.

Handcrafted door.

Digital Learning Environment for Design - www.dsource.in