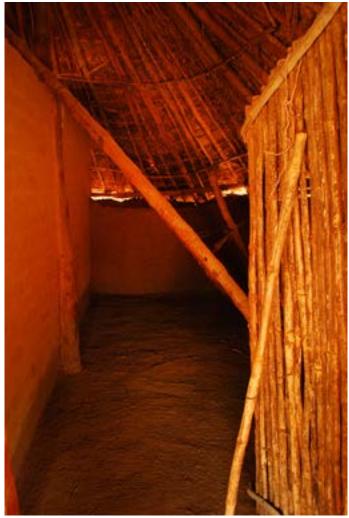

Dwelling of Mishing tribe from Dhemaji.

Information display.

Traditional house type from Assam.

Traditional house type from Assam.

Digital Learning Environment for Design - www.dsource.in