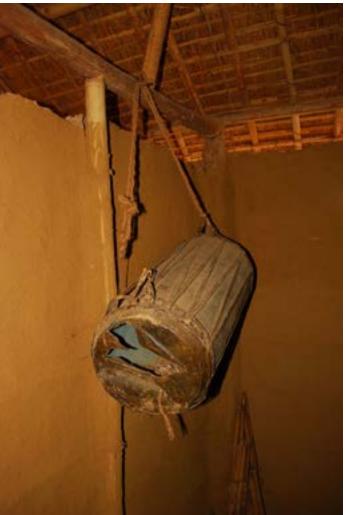

l Pradesh
  - 2c. Assam
  - 2d. Chattisgarh
  - 2e. Gujrat
  - 2f. Jharkhand
  - 2g. Madhya Pradesh
  - 2h. Maharashtra
  - 2i, 2j, 2k, 2l, 2m, 2n, 2o, 2p
- 3. Manav Sangrahalaya
- 4. Contact Details



Information display.



Information display.

Digital Learning Environment for Design - www.dsource.in

### Design Resource

# Tribal Habitat Exhibition of Manav Sangrahalaya Outdoor Exhibition of the Tribal Dwellings

Outdoor Exhibition of the Tribal Dwellings by Palash Vaswani IDC, IIT Bombay

#### Source:

- 1. Introduction
- 2. The Habitat Exhibition
  - 2a. Andhra Pradesh
  - 2b. Arunachal Pradesh
  - 2c. Assam
  - 2d. Chattisgarh
  - 2e. Gujrat
  - 2f. Jharkhand
  - 2g. Madhya Pradesh
  - 2h. Maharashtra
  - 2i, 2j, 2k, 2l, 2m, 2n, 2o, 2p
- 3. Manav Sangrahalaya
- 4. Contact Details







Information display.

Digital Learning Environment for Design - www.dsource.in

### Design Resource

# Tribal Habitat Exhibition of Manav Sangrahalaya Outdoor Exhibition of the Tribal Dwellings

Outdoor Exhibition of the Tribal Dwellings by Palash Vaswani IDC, IIT Bombay

#### Source:

- 1. Introduction
- 2. The Habitat Exhibition
  - 2a. Andhra Pradesh
  - 2b. Arunachal Pradesh
  - 2c. Assam
  - 2d. Chattisgarh
  - 2e. Gujrat
  - 2f. Jharkhand
  - 2g. Madhya Pradesh
  - 2h. Maharashtra
  - 2i, 2j, 2k, 2l, 2m, 2n, 2o, 2p
- 3. Manav Sangrahalaya
- 4. Contact Details



Information display.



Dwelling of Karbi tribe from Karbu Anglong.



Information display.

Digital Learning Environment for Design - www.dsource.in

## Design Resource

# Tribal Habitat Exhibition of Manav Sangrahalay