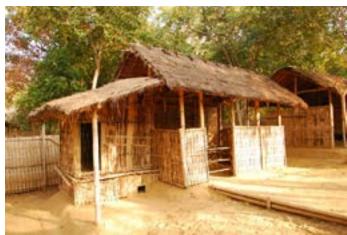

### **Arunachal Pradesh**

Information display.

Digital Learning Environment for Design - www.dsource.in

Design Resource

Information display.

Dwelling of Galo tribe from West Siang.

Dwelling of Galo tribe from West Siang.

Digital Learning Environment for Design - www.dsource.in