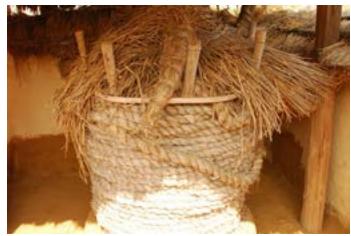

Tools.

Grain storage.

Digital Learning Environment for Design - www.dsource.in