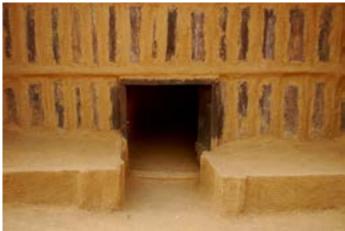

### **Andhra Pradesh**

Information display.

Digital Learning Environment for Design - www.dsource.in

Information display.

Dwelling of Jatapu tribe from Vizianagaram.

Dwelling of Jatapu tribe from Vizianagaram.

Digital Learning Environment for Design - www.dsource.in