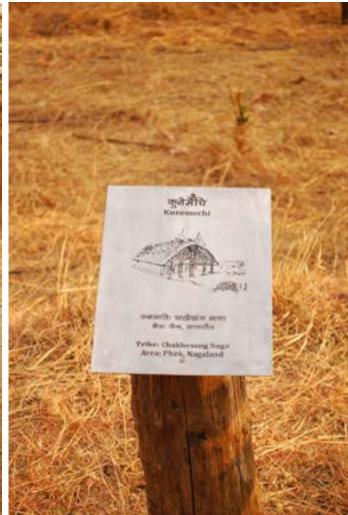

### **Tribal Habitat Exhibition of** Manav Sangrahalaya

Outdoor Exhibition of the Tribal Dwellings by Palash Vaswani IDC, IIT Bombay

Information display.

Information display.

Youth Dormitory of Zemi Naga tribe from North Cachar Youth Dormitory of Zemi Naga tribe from North Cachar Hills.

Hills.

Digital Learning Environment for Design - www.dsource.in