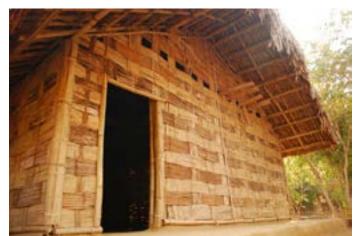

Information display.

Dwelling of Jatapu tribe from Vizianagaram.

Dwelling of Jatapu tribe from Vizianagaram.

Digital Learning Environment for Design - www.dsource.in