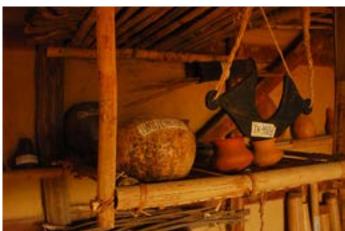

Information display.

Dwelling of Jatapu tribe from Vizianagaram.

Dwelling of Jatapu tribe from Vizianagaram.

Digital Learning Environment for Design - www.dsource.in

Dwelling of Jatapu tribe from Vizianagaram.

Dwelling of Jatapu tribe from Vizianagaram.

Interiors of the dwelling.

Digital Learning Environment for Design - www.dsource.in

Design Resource

Interiors of the dwelling.

Interiors of the dwelling.

Interiors of the dwelling.

Digital Learning Environment for Design - www.dsource.in

Design Resource

Interiors of the dwelling.

Interiors of the dwelling.

Interiors of the dwelling.

Digital Learning Environment for Design - www.dsource.in

Interiors of the dwelling.

Digital Learning Environment for Design - www.dsource.in

Design Resource