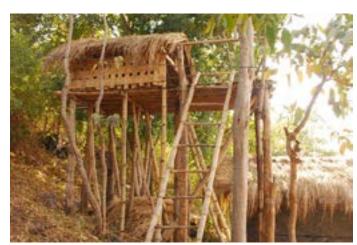

Information display.

Information display.

Youth Dormitory of Zemi Naga tribe from North Cachar Youth Dormitory of Zemi Naga tribe from North Cachar Hills.

Hills.

Digital Learning Environment for Design - www.dsource.in

Youth Dormitory of Zemi Naga tribe from North Cachar Youth Dormitory of Zemi Naga tribe from North Cachar

Hills.

Youth Dormitory of Zemi Naga tribe from North Cachar Youth Dormitory of Zemi Naga tribe from North Cachar Hills.

Hills.

Digital Learning Environment for Design - www.dsource.in

Design Resource