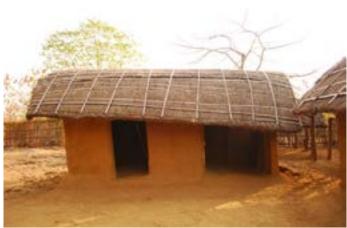

### The Habitat Exhibition

The open-air exhibition displays the houses of tribal communities from almost all over the country. These are Agaria and Bhil tribes of Madhya Pradesh, Rajwar and Kamar people of Chattisgarh, Bhumji from West Bengal, Jatapu from Andhra Pradesh, Gadaba, Saora, and Kutia Khond tribes from Orrisa, Toda and Kota tribes from Tamil Nadu, Tharu tribe of Uttaranchal, Warli from Maharashtra, Choudhry and Rathwa tribes of Gujrat, Santhals from Jharkhand, Bodo Kachari, Mishing and Karbi tribes of Assam, Tangkhul Naga, Maram Naga and Kabui Naga tribe from Manipur, Reang tribe of Tripura, Lepcha tribe from Sikkim, Galo tribe from Arunachal and Chakhesang Naga from Nagaland. Apart from the intricate and precise exteriors of the dwellings, interiors also have been done with great skill. It shows their utensils, working and hunting tools, decorative arts, their clothes etc. The exhibition also displays dormitories made by indigenous tribes of country, like Ao Naga of Nagaland, Muria Ghotul of Chattisgarh, Zemi Naga from Assam, Zawbulk from Mizoram and Morung from Nagaland. A beautifully crafted Dussera wooden chariot and shrine of Maoli Mata of the Maria tribe of Bastar can be seen in the exposition. The habitat display gives the visitors the authentic feel of the rural India and its cultural.