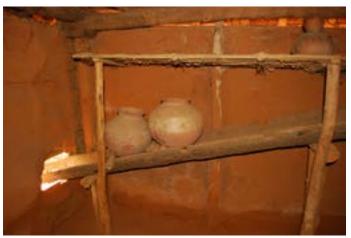

Fireplace.

Tools and utensils.

Tools and utensils.

Digital Learning Environment for Design - www.dsource.in

Fireplace.

Tools and utensils.

Tools and utensils

Digital Learning Environment for Design - www.dsource.in

Design Resource