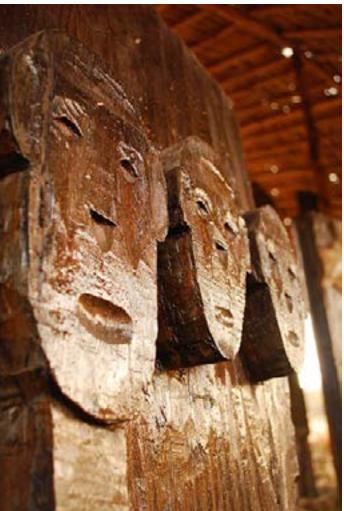

Pattern on the wall.

Dwelling of Rajwar community from Sarguja.

Mask.

Digital Learning Environment for Design - www.dsource.in

Design Resource