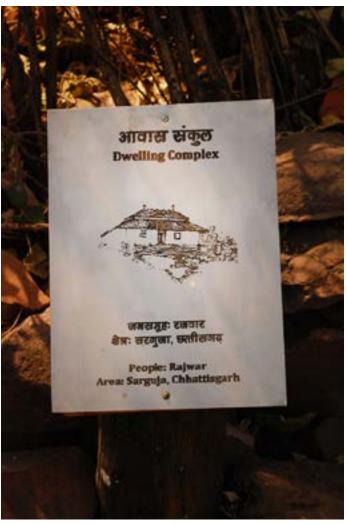

#### Source:

https://dsource.in/resource/tribal-habitatexhibition-manav-sangrahalaya/habitatexhibition/chattisgarh

- 1. Introduction
- 2. The Habitat Exhibition
  - 2a. Andhra Pradesh
  - 2b. Arunachal Pradesh
  - 2c. Assam
  - 2d. Chattisgarh
  - 2e. Gujrat
  - 2f. Jharkhand
  - 2g. Madhya Pradesh
  - 2h. Maharashtra
  - 2i, 2j, 2k, 2l, 2m, 2n, 2o, 2p
- 3. Manav Sangrahalaya
- 4. Contact Details

## Chattisgarh

Information display.

Dwelling of Rajwar community from Sarguja.

Dwelling of Rajwar community from Sarguja.

Digital Learning Environment for Design - www.dsource.in