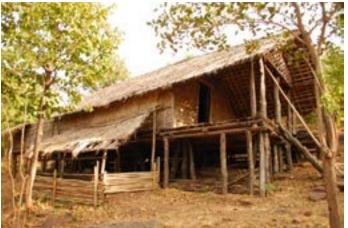

### **Jharkhand**

Dwelling of Santhal tribe from Dumka.

Dwelling of Santhal tribe from Dumka.

Digital Learning Environment for Design - www.dsource.in