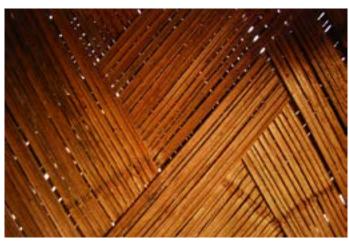

### The Habitat Exhibition

The open-air exhibition displays the houses of tribal communities from almost all over the country. These are Agaria and Bhil tribes of Madhya Pradesh, Rajwar and Kamar people of Chattisgarh, Bhumji from West Bengal, Jatapu from Andhra Pradesh, Gadaba, Saora, and Kutia Khond tribes from Orrisa, Toda and Kota tribes from Tamil Nadu, Tharu tribe of Uttaranchal, Warli from Maharashtra, Choudhry and Rathwa tribes of Gujrat, Santhals from Jharkhand, Bodo Kachari, Mishing and Karbi tribes of Assam, Tangkhul Naga, Maram Naga and Kabui Naga tribe from Manipur, Reang tribe of Tripura, Lepcha tribe from Sikkim, Galo tribe from Arunachal and Chakhesang Naga from Nagaland. Apart from the intricate and precise exteriors of the dwellings, interiors also have been done with great skill. It shows their utensils, working and hunting tools, decorative arts, their clothes etc. The exhibition also displays dormitories made by indigenous tribes of country, like Ao Naga of Nagaland, Muria Ghotul of Chattisgarh, Zemi Naga from Assam, Zawbulk from Mizoram and Morung from Nagaland. A beautifully crafted Dussera wooden chariot and shrine of Maoli Mata of the Maria tribe of Bastar can be seen in the exposition. The habitat display gives the visitors the authentic feel of the rural India and its cultural.