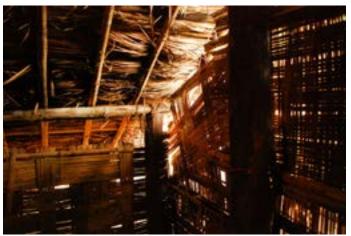

Interiors.

Youth dormitory "Ghotul" of Muria tribe from Bastar.

Wooden stilts and flutes.

Digital Learning Environment for Design - www.dsource.in

Design Resource