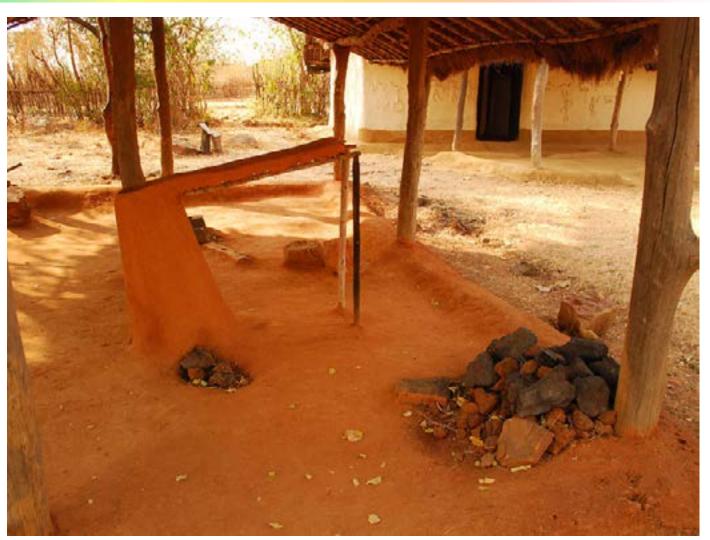

### The Habitat Exhibition

The open-air exhibition displays the houses of tribal communities from almost all over the country. These are Agaria and Bhil tribes of Madhya Pradesh, Rajwar and Kamar people of Chattisgarh, Bhumji from West Bengal, Jatapu from Andhra Pradesh, Gadaba, Saora, and Kutia Khond tribes from Orrisa, Toda and Kota tribes from Tamil Nadu, Tharu tribe of Uttaranchal, Warli from Maharashtra, Choudhry and Rathwa tribes of Gujrat, Santhals from Jharkhand, Bodo Kachari, Mishing and Karbi tribes of Assam, Tangkhul Naga, Maram Naga and Kabui Naga tribe from Manipur, Reang tribe of Tripura, Lepcha tribe from Sikkim, Galo tribe from Arunachal and Chakhesang Naga from Nagaland. Apart from the intricate and precise exteriors of the dwellings, interiors also have been done with great skill. It shows their utensils, working and hunting tools, decorative arts, their clothes etc. The exhibition also displays dormitories made by indigenous tribes of country, like Ao Naga of Nagaland, Muria Ghotul of Chattisgarh, Zemi Naga from Assam, Zawbulk from Mizoram and Morung from Nagaland. A beautifully crafted Dussera wooden chariot and shrine of Maoli Mata of the Maria tribe of Bastar can be seen in the exposition. The habitat display gives the visitors the authentic feel of the rural India and its cultural.