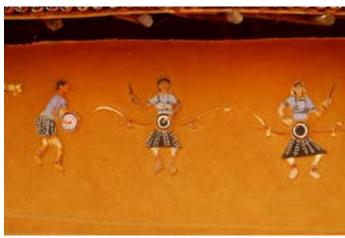

Information display.

Information display.

Youth dormitory "Ghotul" of Muria tribe from Bastar.

Digital Learning Environment for Design - www.dsource.in

Youth dormitory "Ghotul" of Muria tribe from Bastar.

Digital Learning Environment for Design - www.dsource.in