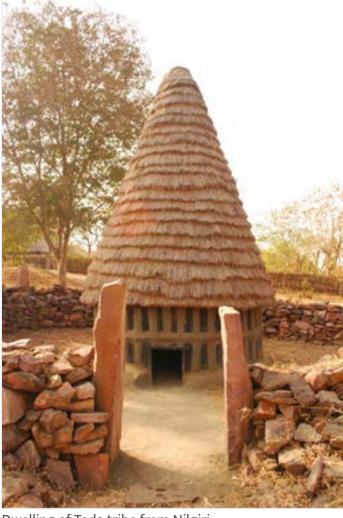

### The Habitat Exhibition

The open-air exhibition displays the houses of tribal communities from almost all over the country. These are Agaria and Bhil tribes of Madhya Pradesh, Rajwar and Kamar people of Chattisgarh, Bhumji from West Bengal, Jatapu from Andhra Pradesh, Gadaba, Saora, and Kutia Khond tribes from Orrisa, Toda and Kota tribes from Tamil Nadu, Tharu tribe of Uttaranchal, Warli from Maharashtra, Choudhry and Rathwa tribes of Gujrat, Santhals from Jharkhand, Bodo Kachari, Mishing and Karbi tribes of Assam, Tangkhul Naga, Maram Naga and Kabui Naga tribe from Manipur, Reang tribe of Tripura, Lepcha tribe from Sikkim, Galo tribe from Arunachal and Chakhesang Naga from Nagaland. Apart from the intricate and precise exteriors of the dwellings, interiors also have been done with great skill. It shows their utensils, working and hunting tools, decorative arts, their clothes etc. The exhibition also displays dormitories made by indigenous tribes of country, like Ao Naga of Nagaland, Muria Ghotul of Chattisgarh, Zemi Naga from Assam, Zawbulk from Mizoram and Morung from Nagaland. A beautifully crafted Dussera wooden chariot and shrine of Maoli Mata of the Maria tribe of Bastar can be seen in the exposition. The habitat display gives the visitors the authentic feel of the rural India and its cultural.