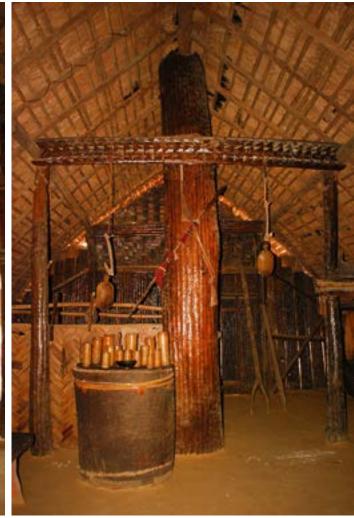

Fireplace.

Tools and utensils.

Tools and utensils

Digital Learning Environment for Design - www.dsource.in

Design Resource