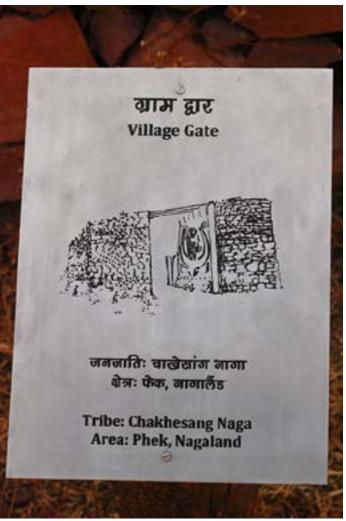

### The Habitat Exhibition

The open-air exhibition displays the houses of tribal communities from almost all over the country. These are Agaria and Bhil tribes of Madhya Pradesh, Rajwar and Kamar people of Chattisgarh, Bhumji from West Bengal, Jatapu from Andhra Pradesh, Gadaba, Saora, and Kutia Khond tribes from Orrisa, Toda and Kota tribes from Tamil Nadu, Tharu tribe of Uttaranchal, Warli from Maharashtra, Choudhry and Rathwa tribes of Gujrat, Santhals from Jharkhand, Bodo Kachari, Mishing and Karbi tribes of Assam, Tangkhul Naga, Maram Naga and Kabui Naga tribe from Manipur, Reang tribe of Tripura, Lepcha tribe from Sikkim, Galo tribe from Arunachal and Chakhesang Naga from Nagaland. Apart from the intricate and precise exteriors of the dwellings, interiors also have been done with great skill. It shows their utensils, working and hunting tools, decorative arts, their clothes etc. The exhibition also displays dormitories made by indigenous tribes of country, like Ao Naga of Nagaland, Muria Ghotul of Chattisgarh, Zemi Naga from Assam, Zawbulk from Mizoram and Morung from Nagaland. A beautifully crafted Dussera wooden chariot and shrine of Maoli Mata of the Maria tribe of Bastar can be seen in the exposition. The habitat display gives the visitors the authentic feel of the rural India and its cultural.