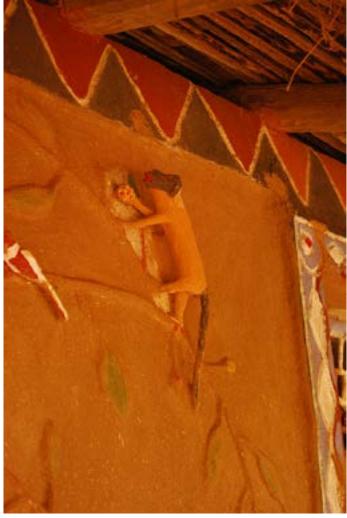

Artistic display on the wall of the house.

Digital Learning Environment for Design - www.dsource.in