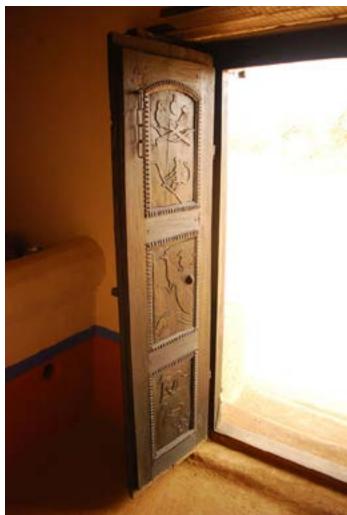

Artistic display on the wall of the house.

Woodcarvings on the door.

Woodcarvings on the door.

Digital Learning Environment for Design - www.dsource.in