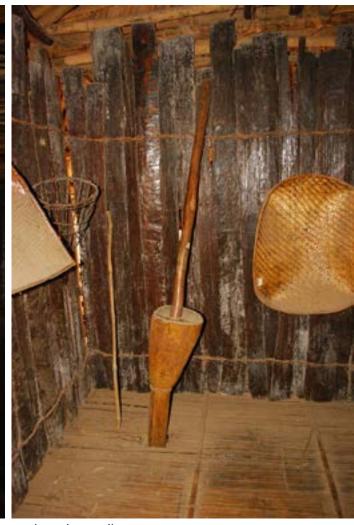

Tools and utensils.

Tools and utensils.

Digital Learning Environment for Design - www.dsource.in

Design Resource

Tools and utensils.

Wooden structure beneath the hut.

Tools and utensils.

Digital Learning Environment for Design - www.dsource.in

Design Resource