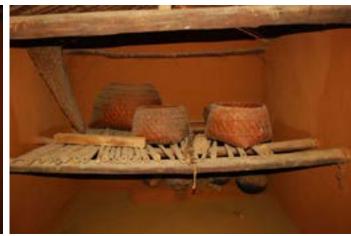

Grain storage room and fishing nets of bamboo.

Grain storage room.

Traditional house type from Assam.

Tools and utensils.

Digital Learning Environment for Design - www.dsource.in