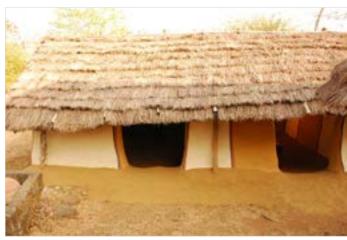

Information display.

Dwelling of Jatapu tribe from Vizianagaram.

Dwelling of Jatapu tribe from Vizianagaram.

Digital Learning Environment for Design - www.dsource.in

Dwelling of Jatapu tribe from Vizianagaram.

Dwelling of Jatapu tribe from Vizianagaram.

Interiors of the dwelling.

Digital Learning Environment for Design - www.dsource.in

Design Resource