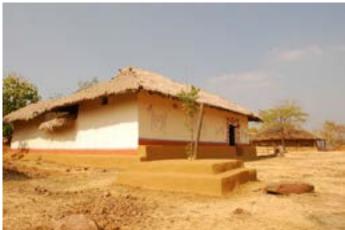

### The Habitat Exhibition

The open-air exhibition displays the houses of tribal communities from almost all over the country. These are Agaria and Bhil tribes of Madhya Pradesh, Rajwar and Kamar people of Chattisgarh, Bhumji from West Bengal, Jatapu from Andhra Pradesh, Gadaba, Saora, and Kutia Khond tribes from Orrisa, Toda and Kota tribes from Tamil Nadu, Tharu tribe of Uttaranchal, Warli from Maharashtra, Choudhry and Rathwa tribes of Gujrat, Santhals from Jharkhand, Bodo Kachari, Mishing and Karbi tribes of Assam, Tangkhul Naga, Maram Naga and Kabui Naga tribe from Manipur, Reang tribe of Tripura, Lepcha tribe from Sikkim, Galo tribe from Arunachal and Chakhesang Naga from Nagaland. Apart from the intricate and precise exteriors of the dwellings, interiors also have been done with great skill. It shows their utensils, working and hunting tools, decorative arts, their clothes etc. The exhibition also displays dormitories made by indigenous tribes of country, like Ao Naga of Nagaland, Muria Ghotul of Chattisgarh, Zemi Naga from Assam, Zawbulk from Mizoram and Morung from Nagaland. A beautifully crafted Dussera wooden chariot and shrine of Maoli Mata of the Maria tribe of Bastar can be seen in the exposition. The habitat display gives the visitors the authentic feel of the rural India and its cultural.