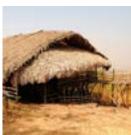

### The Habitat Exhibition

The open-air exhibition displays the houses of tribal communities from almost all over the country. These are Agaria and Bhil tribes of Madhya Pradesh, Rajwar and Kamar people of Chattisgarh, Bhumji from West Bengal, Jatapu from Andhra Pradesh, Gadaba, Saora, and Kutia Khond tribes from Orrisa, Toda and Kota tribes from Tamil Nadu, Tharu tribe of Uttaranchal, Warli from Maharashtra, Choudhry and Rathwa tribes of Gujrat, Santhals from Jharkhand, Bodo Kachari, Mishing and Karbi tribes of Assam, Tangkhul Naga, Maram Naga and Kabui Naga tribe from Manipur, Reang tribe of Tripura, Lepcha tribe from Sikkim, Galo tribe from Arunachal and Chakhesang Naga from Nagaland. Apart from the intricate and precise exteriors of the dwellings, interiors also have been done with great skill. It shows their utensils, working and hunting tools, decorative arts, their clothes etc. The exhibition also displays dormitories made by indigenous tribes of country, like Ao Naga of Nagaland, Muria Ghotul of Chattisgarh, Zemi Naga from Assam, Zawbulk from Mizoram and Morung from Nagaland. A beautifully crafted Dussera wooden chariot and shrine of Maoli Mata of the Maria tribe of Bastar can be seen in the exposition. The habitat display gives the visitors the authentic feel of the rural India and its cultural.