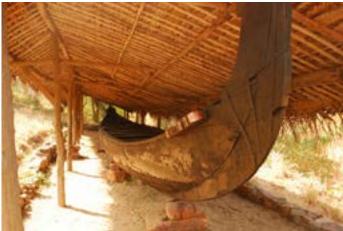

Information display.

Information display.

Youth dormitory "Ghotul" of Muria tribe from Bastar.

Digital Learning Environment for Design - www.dsource.in

Youth dormitory "Ghotul" of Muria tribe from Bastar.

Digital Learning Environment for Design - www.dsource.in