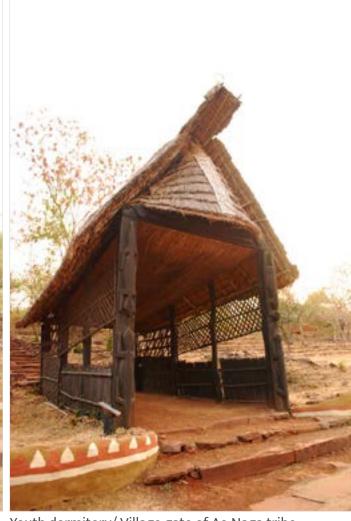

Information display.

Information display.

Youth Dormitory of Zemi Naga tribe from North Cachar Youth Dormitory of Zemi Naga tribe from North Cachar Hills.

Hills.

Digital Learning Environment for Design - www.dsource.in