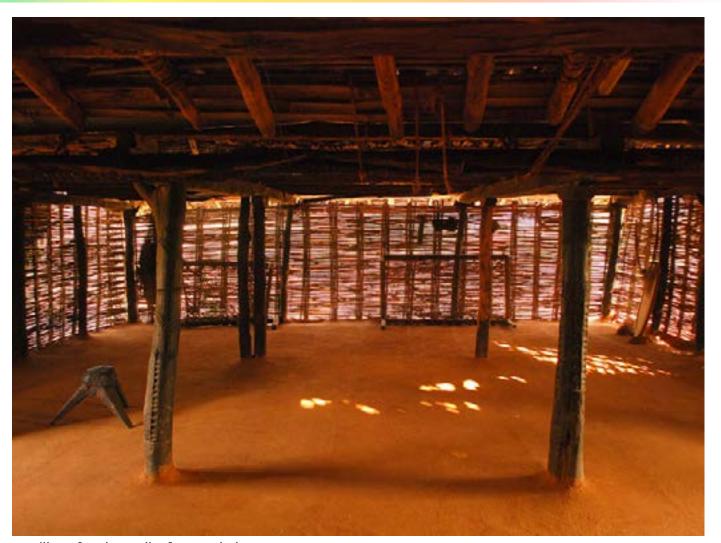

Dwelling of Rathwa tribe from Vadodara.

Digital Learning Environment for Design - www.dsource.in