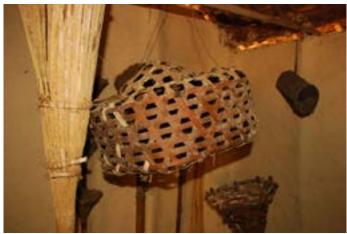

Tools.

Grain storage.

Digital Learning Environment for Design - www.dsource.in