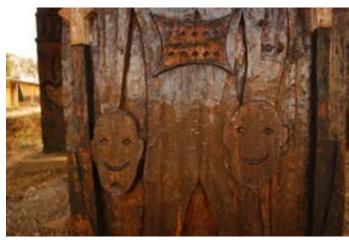

Carved wooden pillars.

Carved wooden pillars.

Digital Learning Environment for Design - www.dsource.in

Design Resource