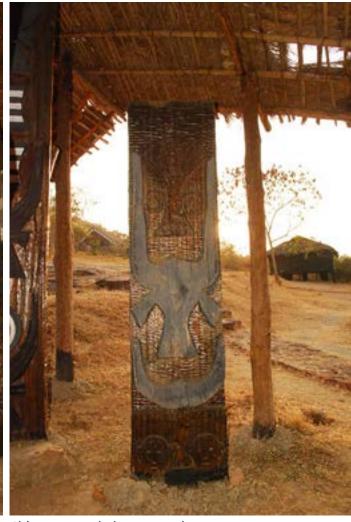

Carved wooden pillars.

Carved wooden pillars.

Digital Learning Environment for Design - www.dsource.in

Design Resource