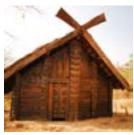

Information display.

Information display.

Youth dormitory "Ghotul" of Muria tribe from Bastar.

Digital Learning Environment for Design - www.dsource.in

Youth dormitory "Ghotul" of Muria tribe from Bastar.

Digital Learning Environment for Design - www.dsource.in