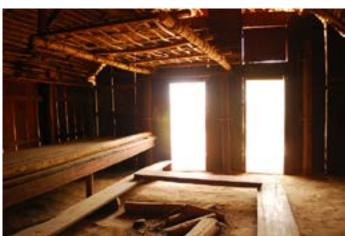

Information display.

Information display.

Youth dormitory "Ghotul" of Muria tribe from Bastar.

Digital Learning Environment for Design - www.dsource.in

Youth dormitory "Ghotul" of Muria tribe from Bastar.

Digital Learning Environment for Design - www.dsource.in