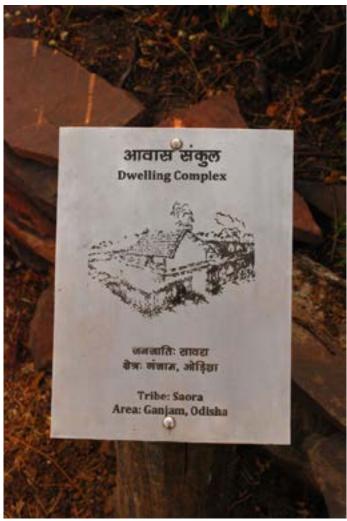

### **Andhra Pradesh**

Information display.

Digital Learning Environment for Design - www.dsource.in

Information display.

Dwelling of Jatapu tribe from Vizianagaram.

Dwelling of Jatapu tribe from Vizianagaram.

Digital Learning Environment for Design - www.dsource.in