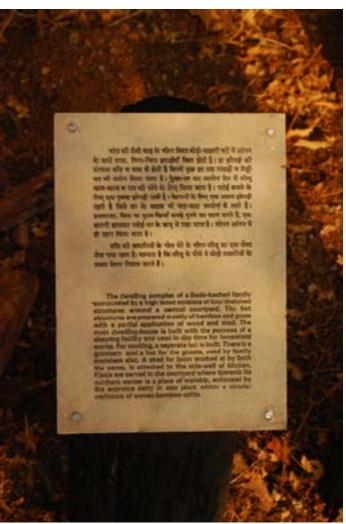

### **Assam**

Information display.

Information display.

Dwelling of Karbi tribe from Karbu Anglong.

Digital Learning Environment for Design - www.dsource.in

Design Resource