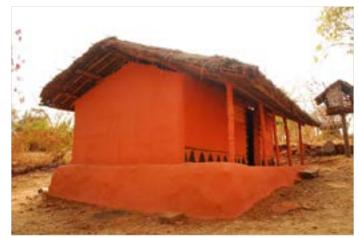

### The Habitat Exhibition

The open-air exhibition displays the houses of tribal communities from almost all over the country. These are Agaria and Bhil tribes of Madhya Pradesh, Rajwar and Kamar people of Chattisgarh, Bhumji from West Bengal, Jatapu from Andhra Pradesh, Gadaba, Saora, and Kutia Khond tribes from Orrisa, Toda and Kota tribes from Tamil Nadu, Tharu tribe of Uttaranchal, Warli from Maharashtra, Choudhry and Rathwa tribes of Gujrat, Santhals from Jharkhand, Bodo Kachari, Mishing and Karbi tribes of Assam, Tangkhul Naga, Maram Naga and Kabui Naga tribe from Manipur, Reang tribe of Tripura, Lepcha tribe from Sikkim, Galo tribe from Arunachal and Chakhesang Naga from Nagaland. Apart from the intricate and precise exteriors of the dwellings, interiors also have been done with great skill. It shows their utensils, working and hunting tools, decorative arts, their clothes etc. The exhibition also displays dormitories made by indigenous tribes of country, like Ao Naga of Nagaland, Muria Ghotul of Chattisgarh, Zemi Naga from Assam, Zawbulk from Mizoram and Morung from Nagaland. A beautifully crafted Dussera wooden chariot and shrine of Maoli Mata of the Maria tribe of Bastar can be seen in the exposition. The habitat display gives the visitors the authentic feel of the rural India and its cultural.