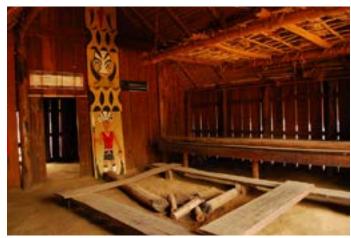

Information display.

Information display.

Youth dormitory "Ghotul" of Muria tribe from Bastar.

Digital Learning Environment for Design - www.dsource.in

Youth dormitory "Ghotul" of Muria tribe from Bastar.

Digital Learning Environment for Design - www.dsource.in

Interiors.

Youth dormitory "Ghotul" of Muria tribe from Bastar.

Wooden stilts and flutes.

Digital Learning Environment for Design - www.dsource.in

Design Resource