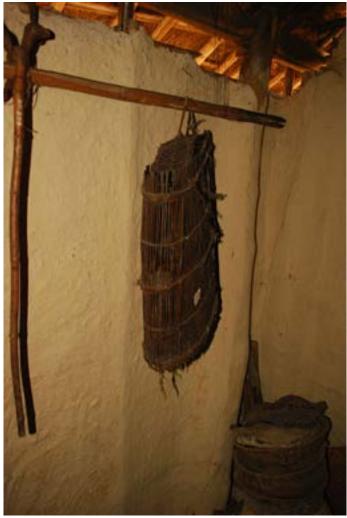

Fishing net made of bamboo.

Fishing net made of bamboo.

Fishing net made of bamboo.

Dwelling of Mishing tribe from Dhemaji.

Digital Learning Environment for Design - www.dsource.in