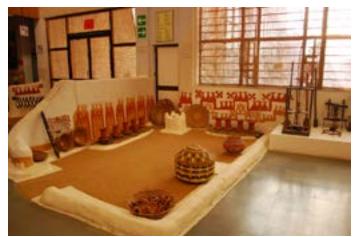

### The Habitat Exhibition

The open-air exhibition displays the houses of tribal communities from almost all over the country. These are Agaria and Bhil tribes of Madhya Pradesh, Rajwar and Kamar people of Chattisgarh, Bhumji from West Bengal, Jatapu from Andhra Pradesh, Gadaba, Saora, and Kutia Khond tribes from Orrisa, Toda and Kota tribes from Tamil Nadu, Tharu tribe of Uttaranchal, Warli from Maharashtra, Choudhry and Rathwa tribes of Gujrat, Santhals from Jharkhand, Bodo Kachari, Mishing and Karbi tribes of Assam, Tangkhul Naga, Maram Naga and Kabui Naga tribe from Manipur, Reang tribe of Tripura, Lepcha tribe from Sikkim, Galo tribe from Arunachal and Chakhesang Naga from Nagaland. Apart from the intricate and precise exteriors of the dwellings, interiors also have been done with great skill. It shows their utensils, working and hunting tools, decorative arts, their clothes etc. The exhibition also displays dormitories made by indigenous tribes of country, like Ao Naga of Nagaland, Muria Ghotul of Chattisgarh, Zemi Naga from Assam, Zawbulk from Mizoram and Morung from Nagaland. A beautifully crafted Dussera wooden chariot and shrine of Maoli Mata of the Maria tribe of Bastar can be seen in the exposition. The habitat display gives the visitors the authentic feel of the rural India and its cultural.

**Andhra Pradesh** 

Assam

Gujrat

**Arunachal Pradesh** 

Chattisgarh

**Jharkhand** 

Digital Learning Environment for Design - www.dsource.in