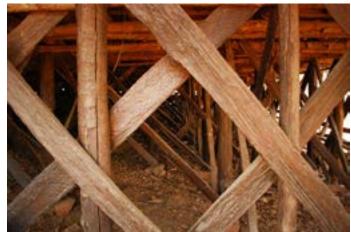

Tools and utensils.

Wooden structure beneath the hut.

Tools and utensils.

Digital Learning Environment for Design - www.dsource.in

Design Resource