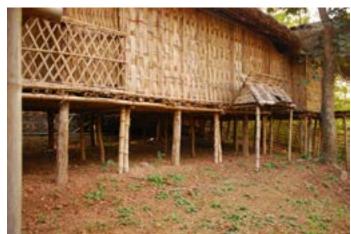

### **Assam**

Information display.

Information display.

Dwelling of Karbi tribe from Karbu Anglong.

Digital Learning Environment for Design - www.dsource.in

Design Resource

Dwelling of Karbi tribe from Karbu Anglong.

Dwelling of Karbi tribe from Karbu Anglong.

Dwelling of Karbi tribe from Karbu Anglong.

Dwelling of Karbi tribe from Karbu Anglong.

Digital Learning Environment for Design - www.dsource.in