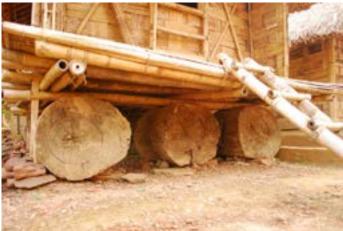

Traditional house type from Assam.

Traditional house type from Assam.

Grain storage room.

Wooden logs to save it from flooding.

Digital Learning Environment for Design - www.dsource.in