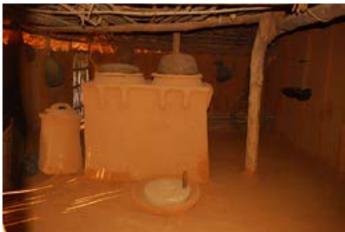

Information display.

Dwelling of Rathwa tribe from Vadodara.

Artistic display on the walls.

Digital Learning Environment for Design - www.dsource.in

Design Resource