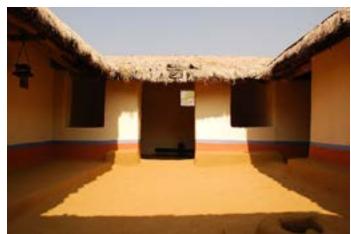

### The Habitat Exhibition

The open-air exhibition displays the houses of tribal communities from almost all over the country. These are Agaria and Bhil tribes of Madhya Pradesh, Rajwar and Kamar people of Chattisgarh, Bhumji from West Bengal, Jatapu from Andhra Pradesh, Gadaba, Saora, and Kutia Khond tribes from Orrisa, Toda and Kota tribes from Tamil Nadu, Tharu tribe of Uttaranchal, Warli from Maharashtra, Choudhry and Rathwa tribes of Gujrat, Santhals from Jharkhand, Bodo Kachari, Mishing and Karbi tribes of Assam, Tangkhul Naga, Maram Naga and Kabui Naga tribe from Manipur, Reang tribe of Tripura, Lepcha tribe from Sikkim, Galo tribe from Arunachal and Chakhesang Naga from Nagaland. Apart from the intricate and precise exteriors of the dwellings, interiors also have been done with great skill. It shows their utensils, working and hunting tools, decorative arts, their clothes etc. The exhibition also displays dormitories made by indigenous tribes of country, like Ao Naga of Nagaland, Muria Ghotul of Chattisgarh, Zemi Naga from Assam, Zawbulk from Mizoram and Morung from Nagaland. A beautifully crafted Dussera wooden chariot and shrine of Maoli Mata of the Maria tribe of Bastar can be seen in the exposition. The habitat display gives the visitors the authentic feel of the rural India and its cultural.