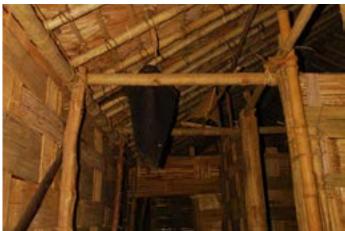

Fireplace.

Inside the dwelling.

Inside the dwelling.

Digital Learning Environment for Design - www.dsource.in