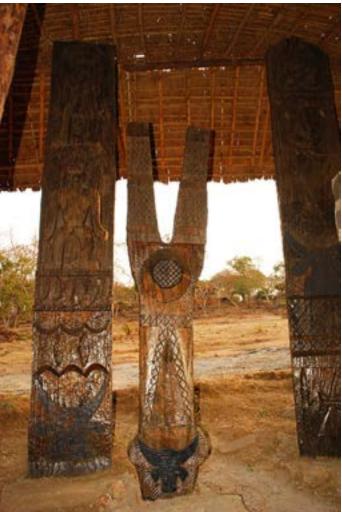

Carved wooden pillars.

Carved wooden pillars.

Digital Learning Environment for Design - www.dsource.in

Design Resource