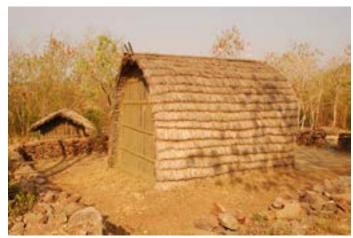

### **Arunachal Pradesh**

Information display.

Digital Learning Environment for Design - www.dsource.in

Design Resource

Information display.

Dwelling of Galo tribe from West Siang.

Dwelling of Galo tribe from West Siang.

Digital Learning Environment for Design - www.dsource.in