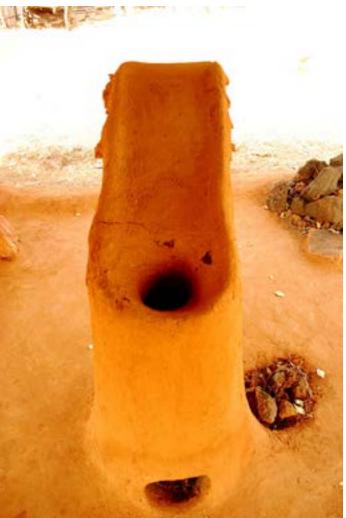

### The Habitat Exhibition

The open-air exhibition displays the houses of tribal communities from almost all over the country. These are Agaria and Bhil tribes of Madhya Pradesh, Rajwar and Kamar people of Chattisgarh, Bhumji from West Bengal, Jatapu from Andhra Pradesh, Gadaba, Saora, and Kutia Khond tribes from Orrisa, Toda and Kota tribes from Tamil Nadu, Tharu tribe of Uttaranchal, Warli from Maharashtra, Choudhry and Rathwa tribes of Gujrat, Santhals from Jharkhand, Bodo Kachari, Mishing and Karbi tribes of Assam, Tangkhul Naga, Maram Naga and Kabui Naga tribe from Manipur, Reang tribe of Tripura, Lepcha tribe from Sikkim, Galo tribe from Arunachal and Chakhesang Naga from Nagaland. Apart from the intricate and precise exteriors of the dwellings, interiors also have been done with great skill. It shows their utensils, working and hunting tools, decorative arts, their clothes etc. The exhibition also displays dormitories made by indigenous tribes of country, like Ao Naga of Nagaland, Muria Ghotul of Chattisgarh, Zemi Naga from Assam, Zawbulk from Mizoram and Morung from Nagaland. A beautifully crafted Dussera wooden chariot and shrine of Maoli Mata of the Maria tribe of Bastar can be seen in the exposition. The habitat display gives the visitors the authentic feel of the rural India and its cultural.