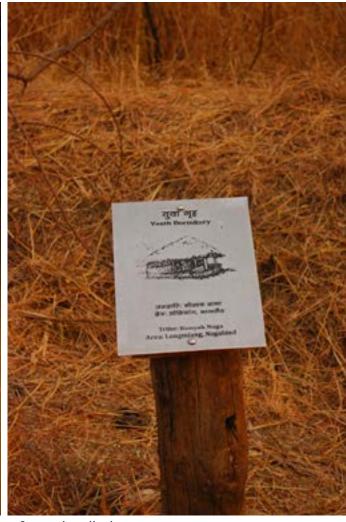

Information display.

Information display.

Youth Dormitory of Zemi Naga tribe from North Cachar Youth Dormitory of Zemi Naga tribe from North Cachar Hills.

Hills.

Digital Learning Environment for Design - www.dsource.in

Youth Dormitory of Zemi Naga tribe from North Cachar Youth Dormitory of Zemi Naga tribe from North Cachar

Hills.

Youth Dormitory of Zemi Naga tribe from North Cachar Youth Dormitory of Zemi Naga tribe from North Cachar Hills.

Youth Dormitory of Zemi Naga tribe from North Cachar Youth Dormitory of Zemi Naga tribe from North Cachar Hills.

Hills.

Youth Dormitory of Zemi Naga tribe from North Cachar Information display. Hills.

Digital Learning Environment for Design - www.dsource.in