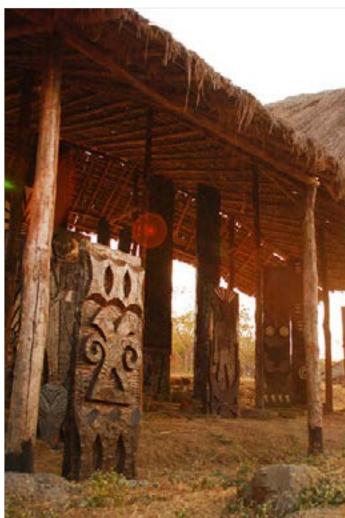

Information display.

Information display.

Youth dormitory "Ghotul" of Muria tribe from Bastar.

Digital Learning Environment for Design - www.dsource.in

Youth dormitory "Ghotul" of Muria tribe from Bastar.

Digital Learning Environment for Design - www.dsource.in