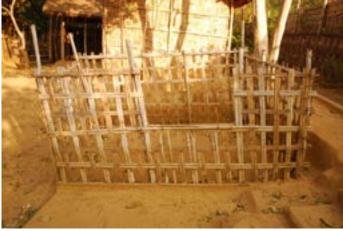

Information display.

Information display.

Youth dormitory "Ghotul" of Muria tribe from Bastar.

Digital Learning Environment for Design - www.dsource.in

Youth dormitory "Ghotul" of Muria tribe from Bastar.

Digital Learning Environment for Design - www.dsource.in