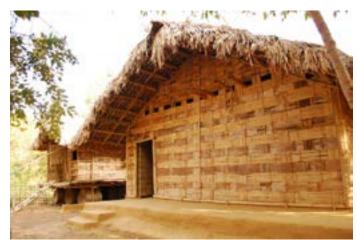

### **Jharkhand**

Dwelling of Santhal tribe from Dumka.

Dwelling of Santhal tribe from Dumka.

Digital Learning Environment for Design - www.dsource.in