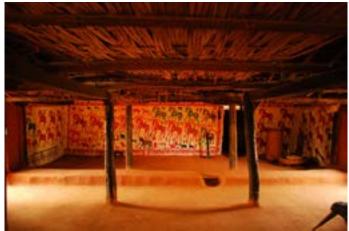

Information display.

Dwelling of Rathwa tribe from Vadodara.

Artistic display on the walls.

Digital Learning Environment for Design - www.dsource.in

Design Resource