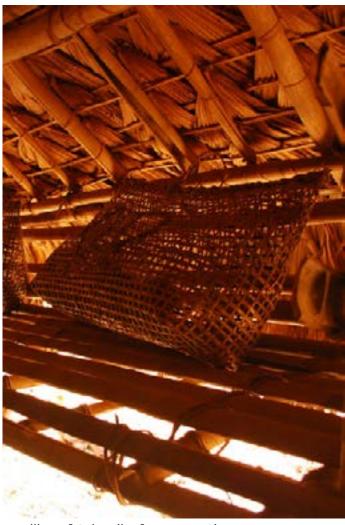

Fishing net made of bamboo.

Fishing net made of bamboo.

Fishing net made of bamboo.

Dwelling of Mishing tribe from Dhemaji.

Digital Learning Environment for Design - www.dsource.in