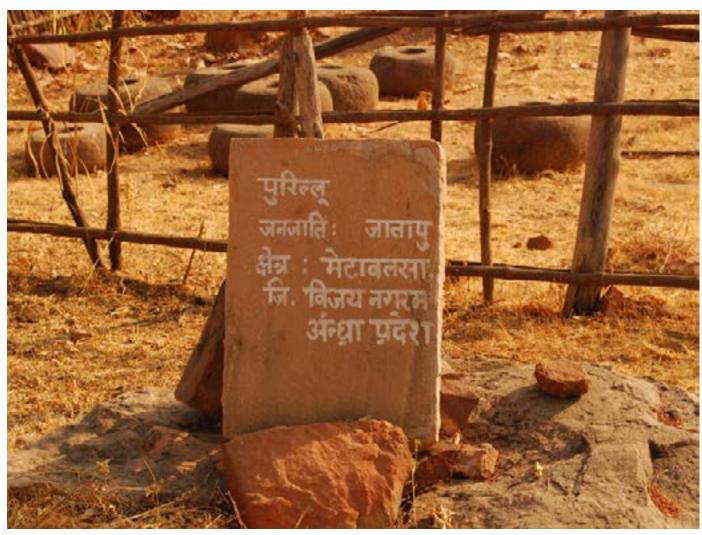

### **Andhra Pradesh**

Information display.

Digital Learning Environment for Design - www.dsource.in

Information display.

Dwelling of Jatapu tribe from Vizianagaram.

Dwelling of Jatapu tribe from Vizianagaram.

Digital Learning Environment for Design - www.dsource.in