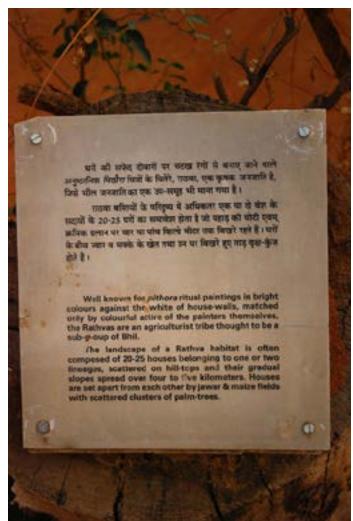

Information display.

Dwelling of Rathwa tribe from Vadodara.

Artistic display on the walls.

Digital Learning Environment for Design - www.dsource.in

Design Resource

Dwelling of Rathwa tribe from Vadodara.

Digital Learning Environment for Design - www.dsource.in