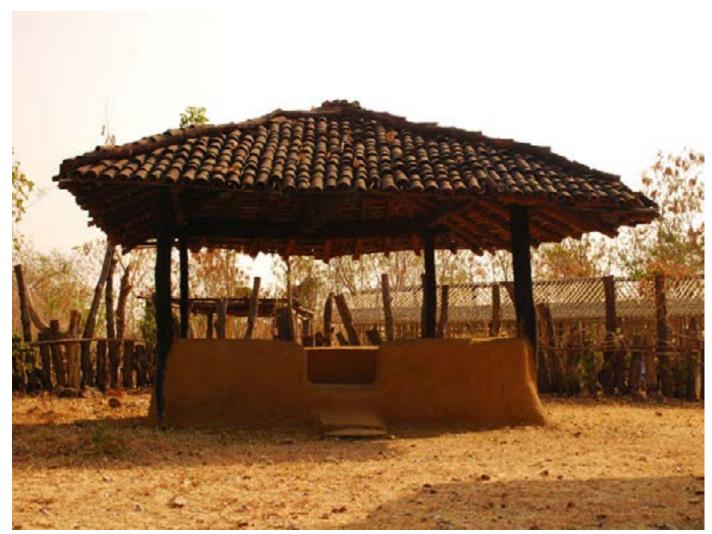

### The Habitat Exhibition

The open-air exhibition displays the houses of tribal communities from almost all over the country. These are Agaria and Bhil tribes of Madhya Pradesh, Rajwar and Kamar people of Chattisgarh, Bhumji from West Bengal, Jatapu from Andhra Pradesh, Gadaba, Saora, and Kutia Khond tribes from Orrisa, Toda and Kota tribes from Tamil Nadu, Tharu tribe of Uttaranchal, Warli from Maharashtra, Choudhry and Rathwa tribes of Gujrat, Santhals from Jharkhand, Bodo Kachari, Mishing and Karbi tribes of Assam, Tangkhul Naga, Maram Naga and Kabui Naga tribe from Manipur, Reang tribe of Tripura, Lepcha tribe from Sikkim, Galo tribe from Arunachal and Chakhesang Naga from Nagaland. Apart from the intricate and precise exteriors of the dwellings, interiors also have been done with great skill. It shows their utensils, working and hunting tools, decorative arts, their clothes etc. The exhibition also displays dormitories made by indigenous tribes of country, like Ao Naga of Nagaland, Muria Ghotul of Chattisgarh, Zemi Naga from Assam, Zawbulk from Mizoram and Morung from Nagaland. A beautifully crafted Dussera wooden chariot and shrine of Maoli Mata of the Maria tribe of Bastar can be seen in the exposition. The habitat display gives the visitors the authentic feel of the rural India and its cultural.