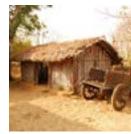

Inside the dwelling.

Inside the dwelling.

Bullock cart.

Dwelling of Santhal tribe from Dumka.

Digital Learning Environment for Design - www.dsource.in