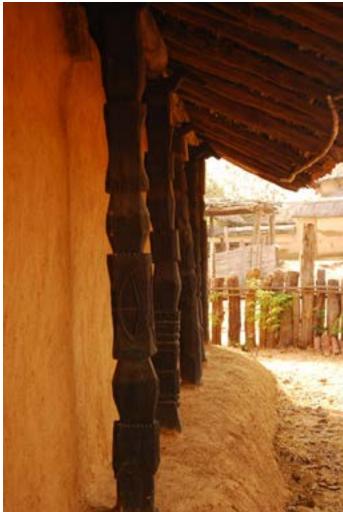

Carved wooden pillars.

Carved wooden pillars.

Digital Learning Environment for Design - www.dsource.in

Design Resource