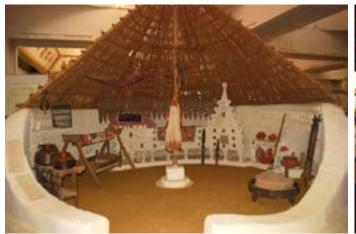

### The Habitat Exhibition

The open-air exhibition displays the houses of tribal communities from almost all over the country. These are Agaria and Bhil tribes of Madhya Pradesh, Rajwar and Kamar people of Chattisgarh, Bhumji from West Bengal, Jatapu from Andhra Pradesh, Gadaba, Saora, and Kutia Khond tribes from Orrisa, Toda and Kota tribes from Tamil Nadu, Tharu tribe of Uttaranchal, Warli from Maharashtra, Choudhry and Rathwa tribes of Gujrat, Santhals from Jharkhand, Bodo Kachari, Mishing and Karbi tribes of Assam, Tangkhul Naga, Maram Naga and Kabui Naga tribe from Manipur, Reang tribe of Tripura, Lepcha tribe from Sikkim, Galo tribe from Arunachal and Chakhesang Naga from Nagaland. Apart from the intricate and precise exteriors of the dwellings, interiors also have been done with great skill. It shows their utensils, working and hunting tools, decorative arts, their clothes etc. The exhibition also displays dormitories made by indigenous tribes of country, like Ao Naga of Nagaland, Muria Ghotul of Chattisgarh, Zemi Naga from Assam, Zawbulk from Mizoram and Morung from Nagaland. A beautifully crafted Dussera wooden chariot and shrine of Maoli Mata of the Maria tribe of Bastar can be seen in the exposition. The habitat display gives the visitors the authentic feel of the rural India and its cultural.