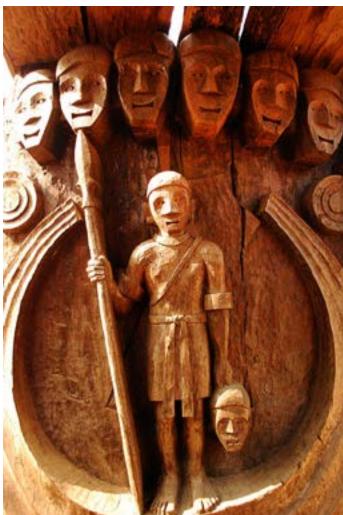

### The Habitat Exhibition

The open-air exhibition displays the houses of tribal communities from almost all over the country. These are Agaria and Bhil tribes of Madhya Pradesh, Rajwar and Kamar people of Chattisgarh, Bhumji from West Bengal, Jatapu from Andhra Pradesh, Gadaba, Saora, and Kutia Khond tribes from Orrisa, Toda and Kota tribes from Tamil Nadu, Tharu tribe of Uttaranchal, Warli from Maharashtra, Choudhry and Rathwa tribes of Gujrat, Santhals from Jharkhand, Bodo Kachari, Mishing and Karbi tribes of Assam, Tangkhul Naga, Maram Naga and Kabui Naga tribe from Manipur, Reang tribe of Tripura, Lepcha tribe from Sikkim, Galo tribe from Arunachal and Chakhesang Naga from Nagaland. Apart from the intricate and precise exteriors of the dwellings, interiors also have been done with great skill. It shows their utensils, working and hunting tools, decorative arts, their clothes etc. The exhibition also displays dormitories made by indigenous tribes of country, like Ao Naga of Nagaland, Muria Ghotul of Chattisgarh, Zemi Naga from Assam, Zawbulk from Mizoram and Morung from Nagaland. A beautifully crafted Dussera wooden chariot and shrine of Maoli Mata of the Maria tribe of Bastar can be seen in the exposition. The habitat display gives the visitors the authentic feel of the rural India and its cultural.