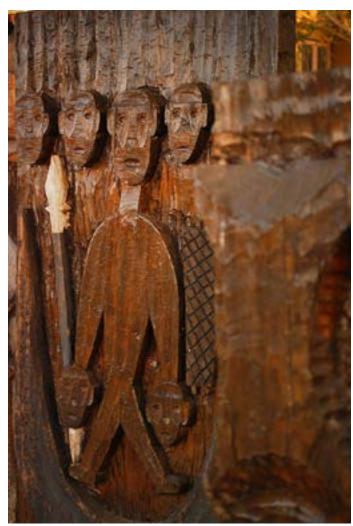

Information display.

Information display.

Youth Dormitory of Zemi Naga tribe from North Cachar Youth Dormitory of Zemi Naga tribe from North Cachar Hills.

Hills.

Digital Learning Environment for Design - www.dsource.in

Youth Dormitory of Zemi Naga tribe from North Cachar Youth Dormitory of Zemi Naga tribe from North Cachar

Hills.

Youth Dormitory of Zemi Naga tribe from North Cachar Youth Dormitory of Zemi Naga tribe from North Cachar Hills.

Hills.

Digital Learning Environment for Design - www.dsource.in

Design Resource

Youth Dormitory of Zemi Naga tribe from North Cachar Youth Dormitory of Zemi Naga tribe from North Cachar Hills.

Hills.

Youth Dormitory of Zemi Naga tribe from North Cachar Information display. Hills.

Digital Learning Environment for Design - www.dsource.in