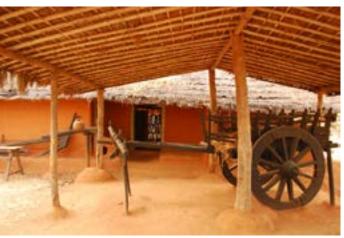

Inside the dwelling.

Inside the dwelling.

Bullock cart.

Dwelling of Santhal tribe from Dumka.

Digital Learning Environment for Design - www.dsource.in