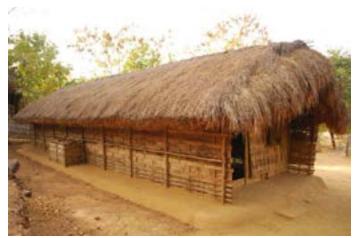

### The Habitat Exhibition

The open-air exhibition displays the houses of tribal communities from almost all over the country. These are Agaria and Bhil tribes of Madhya Pradesh, Rajwar and Kamar people of Chattisgarh, Bhumji from West Bengal, Jatapu from Andhra Pradesh, Gadaba, Saora, and Kutia Khond tribes from Orrisa, Toda and Kota tribes from Tamil Nadu, Tharu tribe of Uttaranchal, Warli from Maharashtra, Choudhry and Rathwa tribes of Gujrat, Santhals from Jharkhand, Bodo Kachari, Mishing and Karbi tribes of Assam, Tangkhul Naga, Maram Naga and Kabui Naga tribe from Manipur, Reang tribe of Tripura, Lepcha tribe from Sikkim, Galo tribe from Arunachal and Chakhesang Naga from Nagaland. Apart from the intricate and precise exteriors of the dwellings, interiors also have been done with great skill. It shows their utensils, working and hunting tools, decorative arts, their clothes etc. The exhibition also displays dormitories made by indigenous tribes of country, like Ao Naga of Nagaland, Muria Ghotul of Chattisgarh, Zemi Naga from Assam, Zawbulk from Mizoram and Morung from Nagaland. A beautifully crafted Dussera wooden chariot and shrine of Maoli Mata of the Maria tribe of Bastar can be seen in the exposition. The habitat display gives the visitors the authentic feel of the rural India and its cultural.