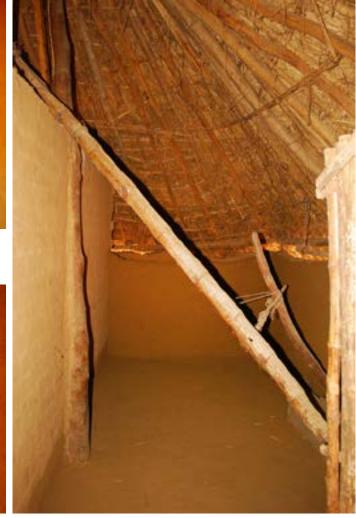

Traditional house type from Assam.

Traditional house type from Assam.

Grain storage room.

Wooden logs to save it from flooding.

Digital Learning Environment for Design - www.dsource.in