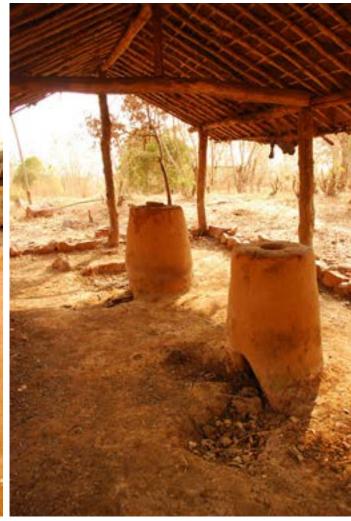

### The Habitat Exhibition

The open-air exhibition displays the houses of tribal communities from almost all over the country. These are Agaria and Bhil tribes of Madhya Pradesh, Rajwar and Kamar people of Chattisgarh, Bhumji from West Bengal, Jatapu from Andhra Pradesh, Gadaba, Saora, and Kutia Khond tribes from Orrisa, Toda and Kota tribes from Tamil Nadu, Tharu tribe of Uttaranchal, Warli from Maharashtra, Choudhry and Rathwa tribes of Gujrat, Santhals from Jharkhand, Bodo Kachari, Mishing and Karbi tribes of Assam, Tangkhul Naga, Maram Naga and Kabui Naga tribe from Manipur, Reang tribe of Tripura, Lepcha tribe from Sikkim, Galo tribe from Arunachal and Chakhesang Naga from Nagaland. Apart from the intricate and precise exteriors of the dwellings, interiors also have been done with great skill. It shows their utensils, working and hunting tools, decorative arts, their clothes etc. The exhibition also displays dormitories made by indigenous tribes of country, like Ao Naga of Nagaland, Muria Ghotul of Chattisgarh, Zemi Naga from Assam, Zawbulk from Mizoram and Morung from Nagaland. A beautifully crafted Dussera wooden chariot and shrine of Maoli Mata of the Maria tribe of Bastar can be seen in the exposition. The habitat display gives the visitors the authentic feel of the rural India and its cultural.