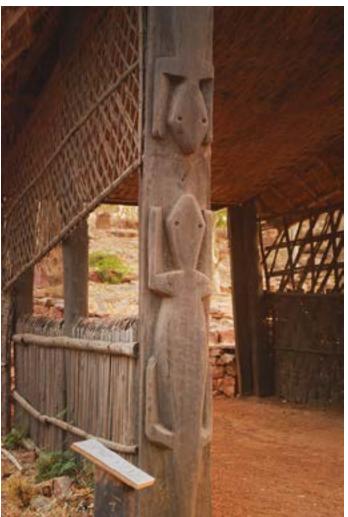

Information display.

Information display.

Youth Dormitory of Zemi Naga tribe from North Cachar Youth Dormitory of Zemi Naga tribe from North Cachar Hills.

Hills.

Digital Learning Environment for Design - www.dsource.in