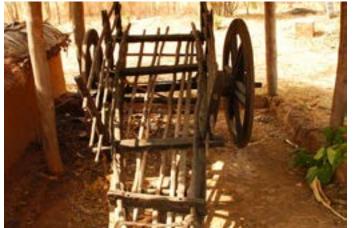

Inside the dwelling.

Inside the dwelling.

Bullock cart.

Dwelling of Santhal tribe from Dumka.

Digital Learning Environment for Design - www.dsource.in