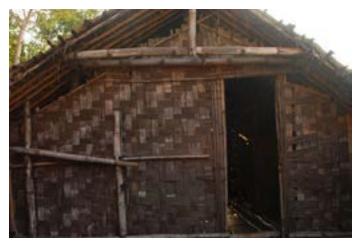

### **Jharkhand**

Dwelling of Santhal tribe from Dumka.

Dwelling of Santhal tribe from Dumka.

Digital Learning Environment for Design - www.dsource.in