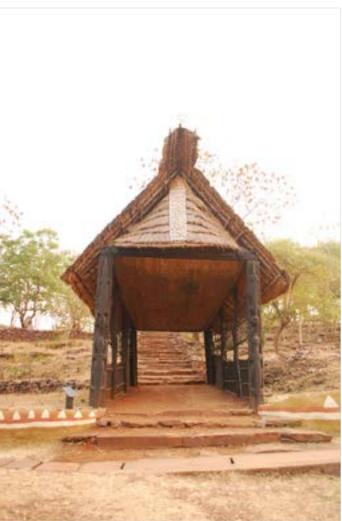

Information display.

Information display.

Youth dormitory "Ghotul" of Muria tribe from Bastar.

Digital Learning Environment for Design - www.dsource.in

Youth dormitory "Ghotul" of Muria tribe from Bastar.

Digital Learning Environment for Design - www.dsource.in