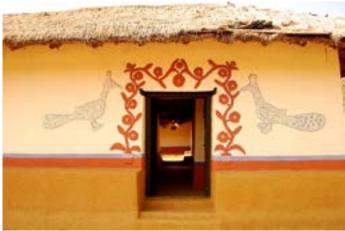

Artistic display on the walls.

Digital Learning Environment for Design - www.dsource.in

Artistic display on the walls.

Artistic display on the walls.

Dwelling of Santhal tribe from Dumka.

Digital Learning Environment for Design - www.dsource.in

Design Resource