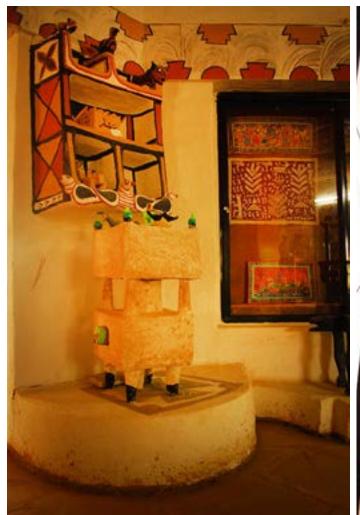

Information display.

Dwelling of Karbi tribe from Karbu Anglong.

Digital Learning Environment for Design - www.dsource.in