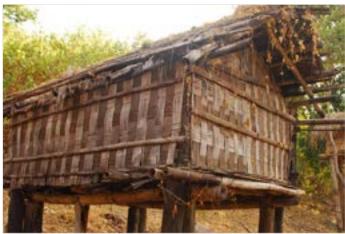

Information display.

Information display.

Youth Dormitory of Zemi Naga tribe from North Cachar Youth Dormitory of Zemi Naga tribe from North Cachar Hills.

Hills.

Digital Learning Environment for Design - www.dsource.in

Youth Dormitory of Zemi Naga tribe from North Cachar Youth Dormitory of Zemi Naga tribe from North Cachar

Hills.

Youth Dormitory of Zemi Naga tribe from North Cachar Youth Dormitory of Zemi Naga tribe from North Cachar Hills.

Hills.

Digital Learning Environment for Design - www.dsource.in

Design Resource

Youth Dormitory of Zemi Naga tribe from North Cachar Youth Dormitory of Zemi Naga tribe from North Cachar Hills.

Hills.

Youth Dormitory of Zemi Naga tribe from North Cachar Information display. Hills.

Digital Learning Environment for Design - www.dsource.in