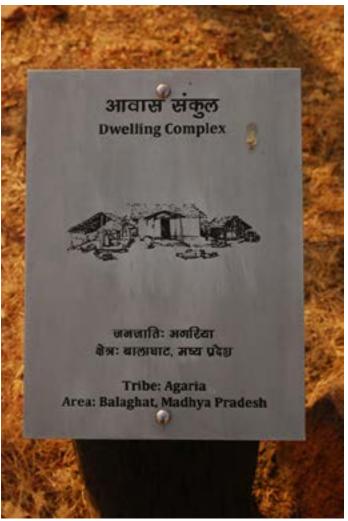

### The Habitat Exhibition

The open-air exhibition displays the houses of tribal communities from almost all over the country. These are Agaria and Bhil tribes of Madhya Pradesh, Rajwar and Kamar people of Chattisgarh, Bhumji from West Bengal, Jatapu from Andhra Pradesh, Gadaba, Saora, and Kutia Khond tribes from Orrisa, Toda and Kota tribes from Tamil Nadu, Tharu tribe of Uttaranchal, Warli from Maharashtra, Choudhry and Rathwa tribes of Gujrat, Santhals from Jharkhand, Bodo Kachari, Mishing and Karbi tribes of Assam, Tangkhul Naga, Maram Naga and Kabui Naga tribe from Manipur, Reang tribe of Tripura, Lepcha tribe from Sikkim, Galo tribe from Arunachal and Chakhesang Naga from Nagaland. Apart from the intricate and precise exteriors of the dwellings, interiors also have been done with great skill. It shows their utensils, working and hunting tools, decorative arts, their clothes etc. The exhibition also displays dormitories made by indigenous tribes of country, like Ao Naga of Nagaland, Muria Ghotul of Chattisgarh, Zemi Naga from Assam, Zawbulk from Mizoram and Morung from Nagaland. A beautifully crafted Dussera wooden chariot and shrine of Maoli Mata of the Maria tribe of Bastar can be seen in the exposition. The habitat display gives the visitors the authentic feel of the rural India and its cultural.