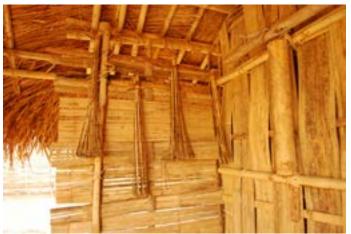

Information display.

Dwelling of Jatapu tribe from Vizianagaram.

Dwelling of Jatapu tribe from Vizianagaram.

Digital Learning Environment for Design - www.dsource.in

Dwelling of Jatapu tribe from Vizianagaram.

Dwelling of Jatapu tribe from Vizianagaram.

Interiors of the dwelling.

Digital Learning Environment for Design - www.dsource.in

Design Resource

Interiors of the dwelling.

Interiors of the dwelling.

Interiors of the dwelling.

Digital Learning Environment for Design - www.dsource.in

Design Resource