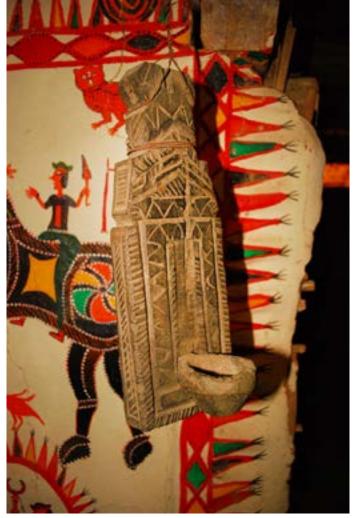

Pattern on the wall.

Dwelling of Rajwar community from Sarguja.

Mask.

Digital Learning Environment for Design - www.dsource.in

Design Resource