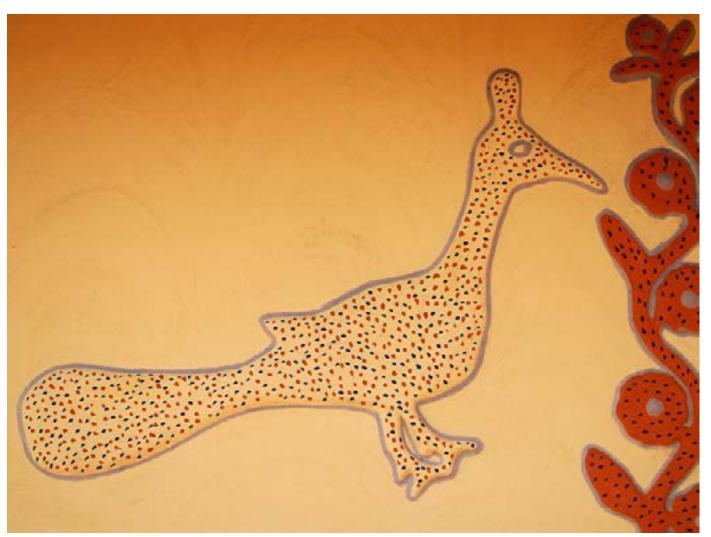

Artistic display on the walls.

Digital Learning Environment for Design - www.dsource.in

Artistic display on the walls.

Artistic display on the walls.

Dwelling of Santhal tribe from Dumka.

Digital Learning Environment for Design - www.dsource.in

Design Resource