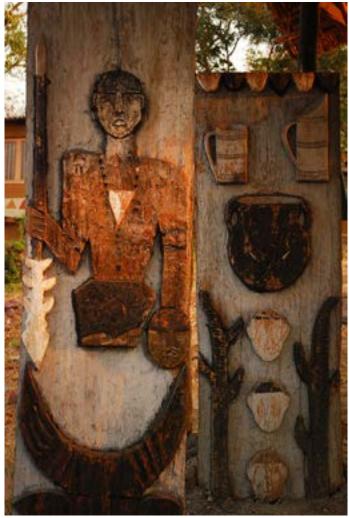

Information display.

Information display.

Youth dormitory "Ghotul" of Muria tribe from Bastar.

Digital Learning Environment for Design - www.dsource.in

Youth dormitory "Ghotul" of Muria tribe from Bastar.

Digital Learning Environment for Design - www.dsource.in