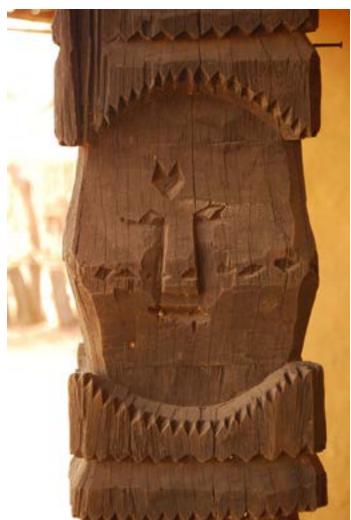

Pattern on the wall.

Dwelling of Rajwar community from Sarguja.

Mask.

Digital Learning Environment for Design - www.dsource.in

Design Resource