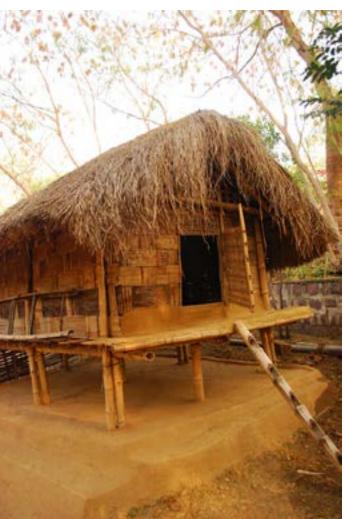

Information display.

Dwelling of Mishing tribe from Dhemaji.

Dwelling of Mishing tribe from Dhemaji.

Dwelling of Mishing tribe from Dhemaji.

Digital Learning Environment for Design - www.dsource.in

Design Resource

Dwelling of Mishing tribe from Dhemaji.

Information display.

Traditional house type from Assam.

Traditional house type from Assam.

Digital Learning Environment for Design - www.dsource.in