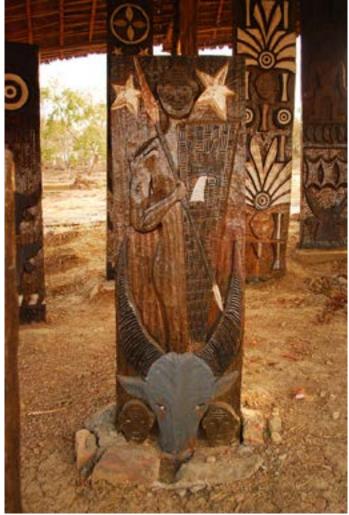

Carved wooden pillars.

Carved wooden pillars.

Digital Learning Environment for Design - www.dsource.in

Design Resource