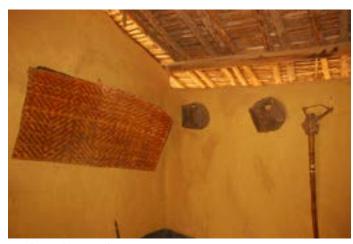

Interiors.

Youth dormitory "Ghotul" of Muria tribe from Bastar.

Wooden stilts and flutes.

Digital Learning Environment for Design - www.dsource.in

Design Resource