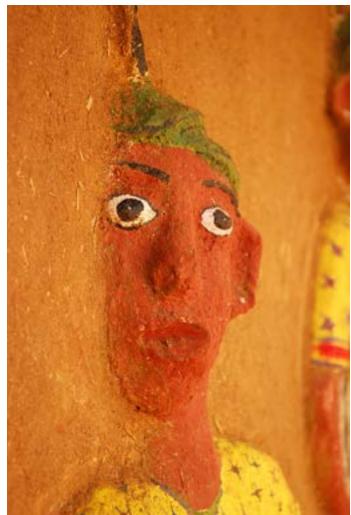

Pattern on the wall.

Dwelling of Rajwar community from Sarguja.

Mask.

Digital Learning Environment for Design - www.dsource.in

Design Resource