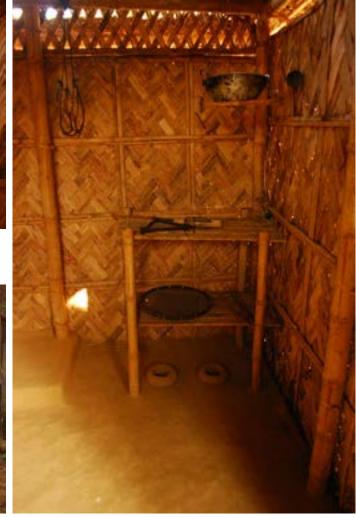

Dwelling of Karbi tribe from Karbu Anglong.

Kitchen.

Dwelling of Karbi tribe from Karbu Anglong.

Dwelling of Karbi tribe from Karbu Anglong.

Digital Learning Environment for Design - www.dsource.in