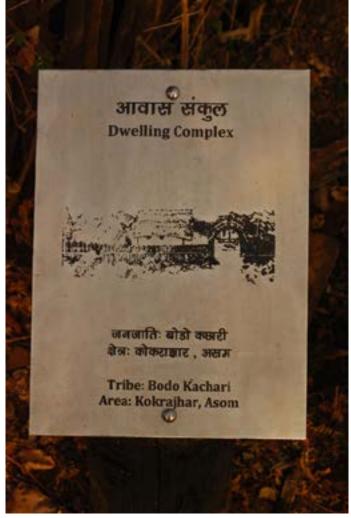

### **Assam**

Information display.

Information display.

Dwelling of Karbi tribe from Karbu Anglong.

Digital Learning Environment for Design - www.dsource.in

Design Resource