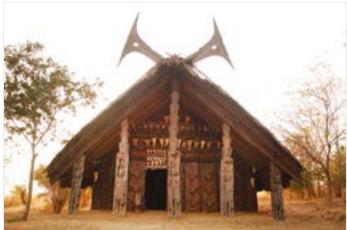

### The Habitat Exhibition

The open-air exhibition displays the houses of tribal communities from almost all over the country. These are Agaria and Bhil tribes of Madhya Pradesh, Rajwar and Kamar people of Chattisgarh, Bhumji from West Bengal, Jatapu from Andhra Pradesh, Gadaba, Saora, and Kutia Khond tribes from Orrisa, Toda and Kota tribes from Tamil Nadu, Tharu tribe of Uttaranchal, Warli from Maharashtra, Choudhry and Rathwa tribes of Gujrat, Santhals from Jharkhand, Bodo Kachari, Mishing and Karbi tribes of Assam, Tangkhul Naga, Maram Naga and Kabui Naga tribe from Manipur, Reang tribe of Tripura, Lepcha tribe from Sikkim, Galo tribe from Arunachal and Chakhesang Naga from Nagaland. Apart from the intricate and precise exteriors of the dwellings, interiors also have been done with great skill. It shows their utensils, working and hunting tools, decorative arts, their clothes etc. The exhibition also displays dormitories made by indigenous tribes of country, like Ao Naga of Nagaland, Muria Ghotul of Chattisgarh, Zemi Naga from Assam, Zawbulk from Mizoram and Morung from Nagaland. A beautifully crafted Dussera wooden chariot and shrine of Maoli Mata of the Maria tribe of Bastar can be seen in the exposition. The habitat display gives the visitors the authentic feel of the rural India and its cultural.