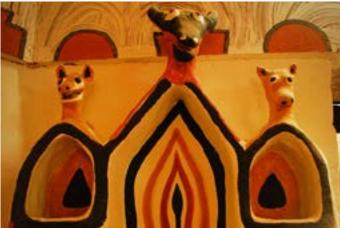

## Gujrat

Shrine of Mogradev of Chaudhri tribe, from Surat and Bharoach.

Shrine of Mogradev of Chaudhri tribe, from Surat and Bharoach.

Digital Learning Environment for Design - www.dsource.in

Shrine of Mogradev of Chaudhri tribe, from Surat and Bharoach.

Shrine of Mogradev of Chaudhri tribe, from Surat and Bharoach.

Information display.

Digital Learning Environment for Design - www.dsource.in