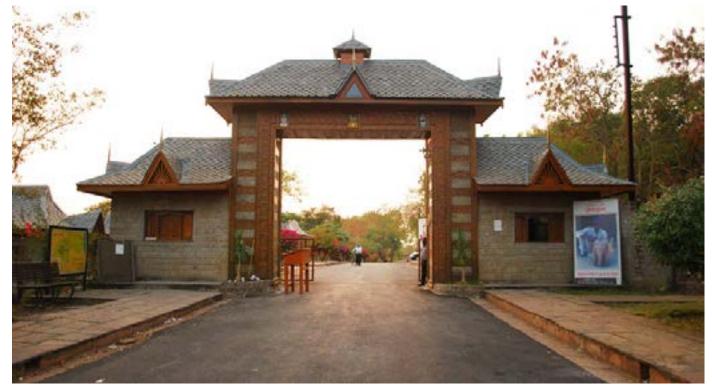

# Tribal Habitat Exhibition of Manav Sangrahalaya Outdoor Exhibition of the Tribal Dwellings

Outdoor Exhibition of the Tribal Dwellings by Palash Vaswani IDC, IIT Bombay

### Introduction

Tribal habitat is an interactive outdoor exhibition, which exhibits life size dwellings built directly by the folk and the tribal communities using their typical indigenous technology and raw materials. Without losing the aesthetic aspects, the exhibit has well ventured in preserving the traditional dwellings and the ethnographic objects displayed. Apart from the traditional houses and household objects, this exhibition marvels in displaying every single component of human survival, their social, cultural, religious, and their dependence under different ecological environment. All this has lead to rejuvenate a chain of unbroken continuity of multiple cultural and traditional lives compassing the entire country.