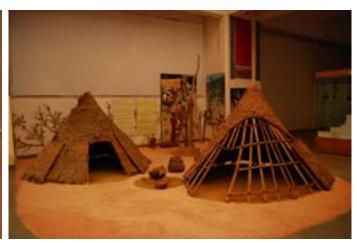

### The Habitat Exhibition

The open-air exhibition displays the houses of tribal communities from almost all over the country. These are Agaria and Bhil tribes of Madhya Pradesh, Rajwar and Kamar people of Chattisgarh, Bhumji from West Bengal, Jatapu from Andhra Pradesh, Gadaba, Saora, and Kutia Khond tribes from Orrisa, Toda and Kota tribes from Tamil Nadu, Tharu tribe of Uttaranchal, Warli from Maharashtra, Choudhry and Rathwa tribes of Gujrat, Santhals from Jharkhand, Bodo Kachari, Mishing and Karbi tribes of Assam, Tangkhul Naga, Maram Naga and Kabui Naga tribe from Manipur, Reang tribe of Tripura, Lepcha tribe from Sikkim, Galo tribe from Arunachal and Chakhesang Naga from Nagaland. Apart from the intricate and precise exteriors of the dwellings, interiors also have been done with great skill. It shows their utensils, working and hunting tools, decorative arts, their clothes etc. The exhibition also displays dormitories made by indigenous tribes of country, like Ao Naga of Nagaland, Muria Ghotul of Chattisgarh, Zemi Naga from Assam, Zawbulk from Mizoram and Morung from Nagaland. A beautifully crafted Dussera wooden chariot and shrine of Maoli Mata of the Maria tribe of Bastar can be seen in the exposition. The habitat display gives the visitors the authentic feel of the rural India and its cultural.