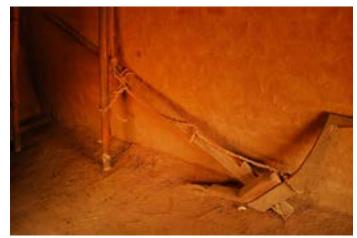

Dwelling of Karbi tribe from Karbu Anglong.

Bamboo shelter for keeping goats.

Digital Learning Environment for Design - www.dsource.in

Design Resource

Bamboo shelter for keeping pigs.

Bamboo shelter for keeping goats.

Dwelling of Karbi tribe from Karbu Anglong.

Dwelling of Karbi tribe from Karbu Anglong.

Digital Learning Environment for Design - www.dsource.in