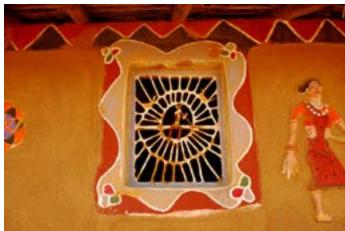

### **Andhra Pradesh**

Information display.

Digital Learning Environment for Design - www.dsource.in

Information display.

Dwelling of Jatapu tribe from Vizianagaram.

Dwelling of Jatapu tribe from Vizianagaram.

Digital Learning Environment for Design - www.dsource.in