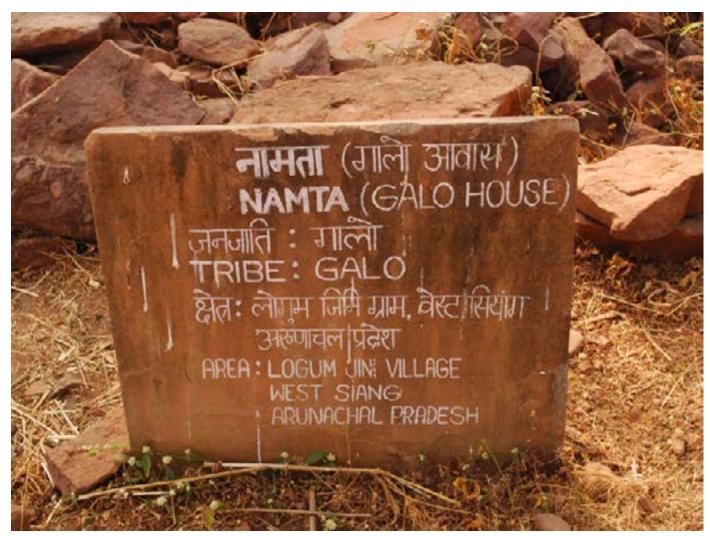

### **Arunachal Pradesh**

Information display.

Digital Learning Environment for Design - www.dsource.in

Design Resource

Information display.

Dwelling of Galo tribe from West Siang.

Dwelling of Galo tribe from West Siang.

Digital Learning Environment for Design - www.dsource.in