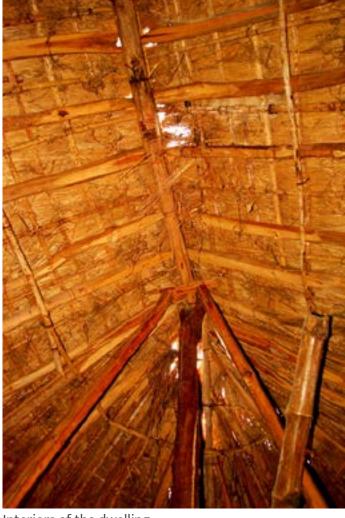

Dwelling of Jatapu tribe from Vizianagaram.

Dwelling of Jatapu tribe from Vizianagaram.

Interiors of the dwelling.

Digital Learning Environment for Design - www.dsource.in

Design Resource

Interiors of the dwelling.

Interiors of the dwelling.

Interiors of the dwelling.

Digital Learning Environment for Design - www.dsource.in

Design Resource

Interiors of the dwelling.

Interiors of the dwelling.

Interiors of the dwelling.

Digital Learning Environment for Design - www.dsource.in