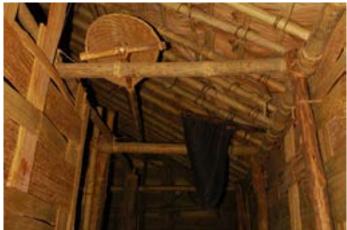

Fireplace.

Inside the dwelling.

Inside the dwelling.

Digital Learning Environment for Design - www.dsource.in