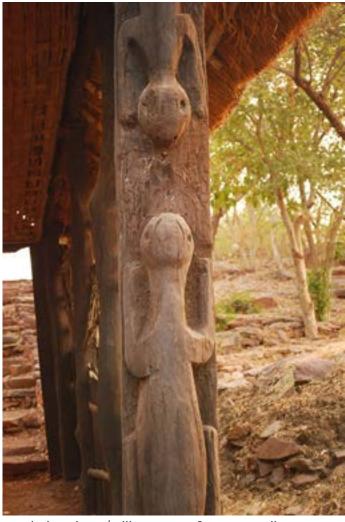

Information display.

Information display.

Youth Dormitory of Zemi Naga tribe from North Cachar Youth Dormitory of Zemi Naga tribe from North Cachar Hills.

Hills.

Digital Learning Environment for Design - www.dsource.in