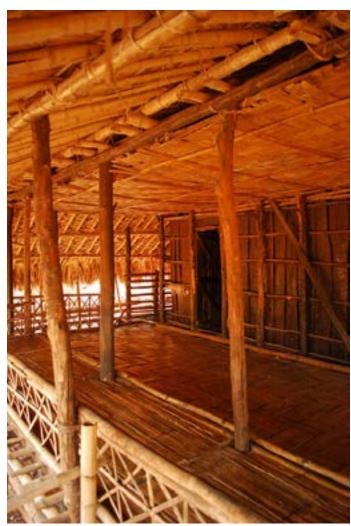

### The Habitat Exhibition

The open-air exhibition displays the houses of tribal communities from almost all over the country. These are Agaria and Bhil tribes of Madhya Pradesh, Rajwar and Kamar people of Chattisgarh, Bhumji from West Bengal, Jatapu from Andhra Pradesh, Gadaba, Saora, and Kutia Khond tribes from Orrisa, Toda and Kota tribes from Tamil Nadu, Tharu tribe of Uttaranchal, Warli from Maharashtra, Choudhry and Rathwa tribes of Gujrat, Santhals from Jharkhand, Bodo Kachari, Mishing and Karbi tribes of Assam, Tangkhul Naga, Maram Naga and Kabui Naga tribe from Manipur, Reang tribe of Tripura, Lepcha tribe from Sikkim, Galo tribe from Arunachal and Chakhesang Naga from Nagaland. Apart from the intricate and precise exteriors of the dwellings, interiors also have been done with great skill. It shows their utensils, working and hunting tools, decorative arts, their clothes etc. The exhibition also displays dormitories made by indigenous tribes of country, like Ao Naga of Nagaland, Muria Ghotul of Chattisgarh, Zemi Naga from Assam, Zawbulk from Mizoram and Morung from Nagaland. A beautifully crafted Dussera wooden chariot and shrine of Maoli Mata of the Maria tribe of Bastar can be seen in the exposition. The habitat display gives the visitors the authentic feel of the rural India and its cultural.