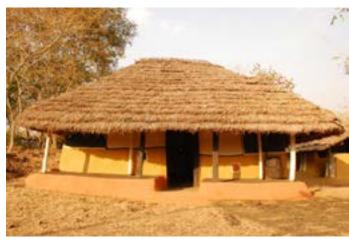

Information display.

Dwelling of Jatapu tribe from Vizianagaram.

Dwelling of Jatapu tribe from Vizianagaram.

Digital Learning Environment for Design - www.dsource.in

Dwelling of Jatapu tribe from Vizianagaram.

Dwelling of Jatapu tribe from Vizianagaram.

Interiors of the dwelling.

Digital Learning Environment for Design - www.dsource.in

Design Resource