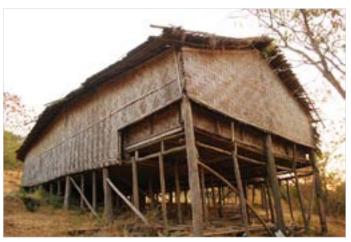

### The Habitat Exhibition

The open-air exhibition displays the houses of tribal communities from almost all over the country. These are Agaria and Bhil tribes of Madhya Pradesh, Rajwar and Kamar people of Chattisgarh, Bhumji from West Bengal, Jatapu from Andhra Pradesh, Gadaba, Saora, and Kutia Khond tribes from Orrisa, Toda and Kota tribes from Tamil Nadu, Tharu tribe of Uttaranchal, Warli from Maharashtra, Choudhry and Rathwa tribes of Gujrat, Santhals from Jharkhand, Bodo Kachari, Mishing and Karbi tribes of Assam, Tangkhul Naga, Maram Naga and Kabui Naga tribe from Manipur, Reang tribe of Tripura, Lepcha tribe from Sikkim, Galo tribe from Arunachal and Chakhesang Naga from Nagaland. Apart from the intricate and precise exteriors of the dwellings, interiors also have been done with great skill. It shows their utensils, working and hunting tools, decorative arts, their clothes etc. The exhibition also displays dormitories made by indigenous tribes of country, like Ao Naga of Nagaland, Muria Ghotul of Chattisgarh, Zemi Naga from Assam, Zawbulk from Mizoram and Morung from Nagaland. A beautifully crafted Dussera wooden chariot and shrine of Maoli Mata of the Maria tribe of Bastar can be seen in the exposition. The habitat display gives the visitors the authentic feel of the rural India and its cultural.