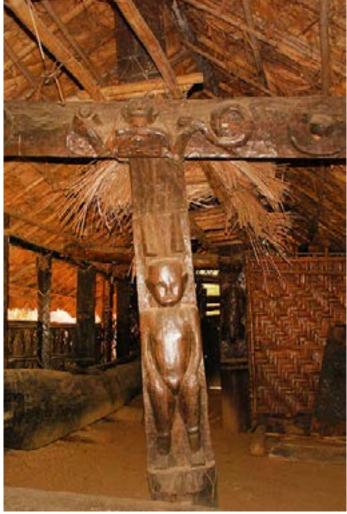

Information display.

Information display.

Youth dormitory "Ghotul" of Muria tribe from Bastar.

Digital Learning Environment for Design - www.dsource.in