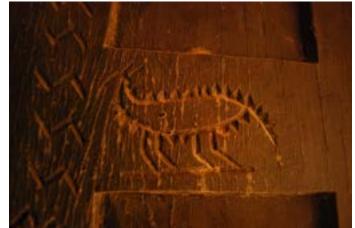

Pattern on the wall.

Dwelling of Rajwar community from Sarguja.

Mask.

Digital Learning Environment for Design - www.dsource.in

Design Resource