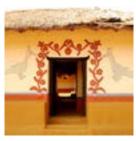

### The Habitat Exhibition

The open-air exhibition displays the houses of tribal communities from almost all over the country. These are Agaria and Bhil tribes of Madhya Pradesh, Rajwar and Kamar people of Chattisgarh, Bhumji from West Bengal, Jatapu from Andhra Pradesh, Gadaba, Saora, and Kutia Khond tribes from Orrisa, Toda and Kota tribes from Tamil Nadu, Tharu tribe of Uttaranchal, Warli from Maharashtra, Choudhry and Rathwa tribes of Gujrat, Santhals from Jharkhand, Bodo Kachari, Mishing and Karbi tribes of Assam, Tangkhul Naga, Maram Naga and Kabui Naga tribe from Manipur, Reang tribe of Tripura, Lepcha tribe from Sikkim, Galo tribe from Arunachal and Chakhesang Naga from Nagaland. Apart from the intricate and precise exteriors of the dwellings, interiors also have been done with great skill. It shows their utensils, working and hunting tools, decorative arts, their clothes etc. The exhibition also displays dormitories made by indigenous tribes of country, like Ao Naga of Nagaland, Muria Ghotul of Chattisgarh, Zemi Naga from Assam, Zawbulk from Mizoram and Morung from Nagaland. A beautifully crafted Dussera wooden chariot and shrine of Maoli Mata of the Maria tribe of Bastar can be seen in the exposition. The habitat display gives the visitors the authentic feel of the rural India and its cultural.