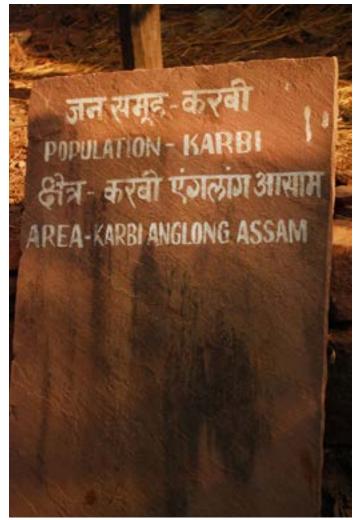

#### Source:

https://dsource.in/resource/tribal-habitatexhibition-manav-sangrahalaya/habitatexhibition/assam

- 1. Introduction
- 2. The Habitat Exhibition
  - 2a. Andhra Pradesh
  - 2b. Arunachal Pradesh
  - 2c. Assam
  - 2d. Chattisgarh
  - 2e. Gujrat
  - 2f. Jharkhand
  - 2g. Madhya Pradesh
  - 2h. Maharashtra
  - 2i, 2j, 2k, 2l, 2m, 2n, 2o, 2p
- 3. Manav Sangrahalaya
- 4. Contact Details

### **Assam**

Information display.

Information display.

Dwelling of Karbi tribe from Karbu Anglong.

Digital Learning Environment for Design - www.dsource.in

Design Resource