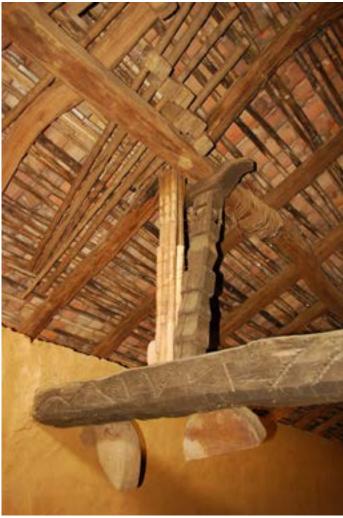

Traditional house type from Assam.

Traditional house type from Assam.

Grain storage room.

Wooden logs to save it from flooding.

Digital Learning Environment for Design - www.dsource.in