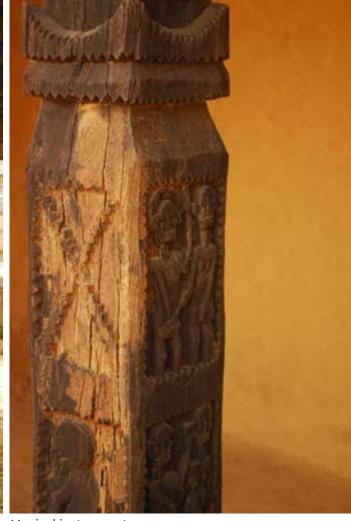

Carved wooden pillars.

Carved wooden pillars.

Digital Learning Environment for Design - www.dsource.in

Design Resource