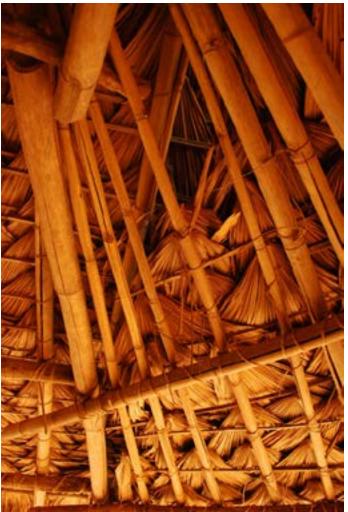

### The Habitat Exhibition

The open-air exhibition displays the houses of tribal communities from almost all over the country. These are Agaria and Bhil tribes of Madhya Pradesh, Rajwar and Kamar people of Chattisgarh, Bhumji from West Bengal, Jatapu from Andhra Pradesh, Gadaba, Saora, and Kutia Khond tribes from Orrisa, Toda and Kota tribes from Tamil Nadu, Tharu tribe of Uttaranchal, Warli from Maharashtra, Choudhry and Rathwa tribes of Gujrat, Santhals from Jharkhand, Bodo Kachari, Mishing and Karbi tribes of Assam, Tangkhul Naga, Maram Naga and Kabui Naga tribe from Manipur, Reang tribe of Tripura, Lepcha tribe from Sikkim, Galo tribe from Arunachal and Chakhesang Naga from Nagaland. Apart from the intricate and precise exteriors of the dwellings, interiors also have been done with great skill. It shows their utensils, working and hunting tools, decorative arts, their clothes etc. The exhibition also displays dormitories made by indigenous tribes of country, like Ao Naga of Nagaland, Muria Ghotul of Chattisgarh, Zemi Naga from Assam, Zawbulk from Mizoram and Morung from Nagaland. A beautifully crafted Dussera wooden chariot and shrine of Maoli Mata of the Maria tribe of Bastar can be seen in the exposition. The habitat display gives the visitors the authentic feel of the rural India and its cultural.