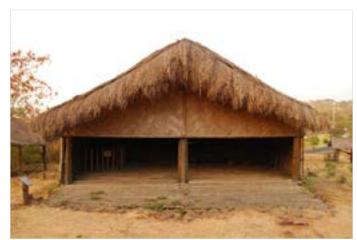

Youth dormitory "Ghotul" of Muria tribe from Bastar.

Digital Learning Environment for Design - www.dsource.in

Interiors.

Youth dormitory "Ghotul" of Muria tribe from Bastar.

Wooden stilts and flutes.

Digital Learning Environment for Design - www.dsource.in

Design Resource