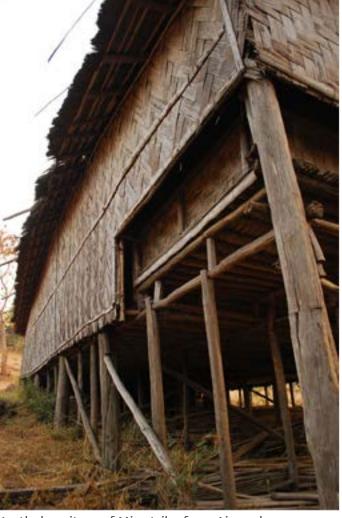

### The Habitat Exhibition

The open-air exhibition displays the houses of tribal communities from almost all over the country. These are Agaria and Bhil tribes of Madhya Pradesh, Rajwar and Kamar people of Chattisgarh, Bhumji from West Bengal, Jatapu from Andhra Pradesh, Gadaba, Saora, and Kutia Khond tribes from Orrisa, Toda and Kota tribes from Tamil Nadu, Tharu tribe of Uttaranchal, Warli from Maharashtra, Choudhry and Rathwa tribes of Gujrat, Santhals from Jharkhand, Bodo Kachari, Mishing and Karbi tribes of Assam, Tangkhul Naga, Maram Naga and Kabui Naga tribe from Manipur, Reang tribe of Tripura, Lepcha tribe from Sikkim, Galo tribe from Arunachal and Chakhesang Naga from Nagaland. Apart from the intricate and precise exteriors of the dwellings, interiors also have been done with great skill. It shows their utensils, working and hunting tools, decorative arts, their clothes etc. The exhibition also displays dormitories made by indigenous tribes of country, like Ao Naga of Nagaland, Muria Ghotul of Chattisgarh, Zemi Naga from Assam, Zawbulk from Mizoram and Morung from Nagaland. A beautifully crafted Dussera wooden chariot and shrine of Maoli Mata of the Maria tribe of Bastar can be seen in the exposition. The habitat display gives the visitors the authentic feel of the rural India and its cultural.