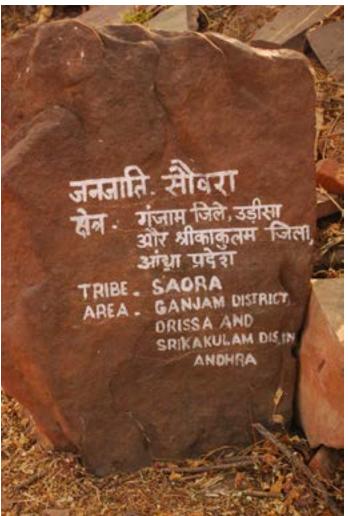

### **Andhra Pradesh**

Information display.

Digital Learning Environment for Design - www.dsource.in

Information display.

Dwelling of Jatapu tribe from Vizianagaram.

Dwelling of Jatapu tribe from Vizianagaram.

Digital Learning Environment for Design - www.dsource.in