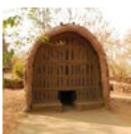

Information display.

Dwelling of Jatapu tribe from Vizianagaram.

Dwelling of Jatapu tribe from Vizianagaram.

Digital Learning Environment for Design - www.dsource.in

Dwelling of Jatapu tribe from Vizianagaram.

Dwelling of Jatapu tribe from Vizianagaram.

Interiors of the dwelling.

Digital Learning Environment for Design - www.dsource.in

Design Resource