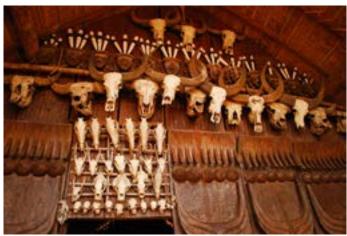

### The Habitat Exhibition

The open-air exhibition displays the houses of tribal communities from almost all over the country. These are Agaria and Bhil tribes of Madhya Pradesh, Rajwar and Kamar people of Chattisgarh, Bhumji from West Bengal, Jatapu from Andhra Pradesh, Gadaba, Saora, and Kutia Khond tribes from Orrisa, Toda and Kota tribes from Tamil Nadu, Tharu tribe of Uttaranchal, Warli from Maharashtra, Choudhry and Rathwa tribes of Gujrat, Santhals from Jharkhand, Bodo Kachari, Mishing and Karbi tribes of Assam, Tangkhul Naga, Maram Naga and Kabui Naga tribe from Manipur, Reang tribe of Tripura, Lepcha tribe from Sikkim, Galo tribe from Arunachal and Chakhesang Naga from Nagaland. Apart from the intricate and precise exteriors of the dwellings, interiors also have been done with great skill. It shows their utensils, working and hunting tools, decorative arts, their clothes etc. The exhibition also displays dormitories made by indigenous tribes of country, like Ao Naga of Nagaland, Muria Ghotul of Chattisgarh, Zemi Naga from Assam, Zawbulk from Mizoram and Morung from Nagaland. A beautifully crafted Dussera wooden chariot and shrine of Maoli Mata of the Maria tribe of Bastar can be seen in the exposition. The habitat display gives the visitors the authentic feel of the rural India and its cultural.