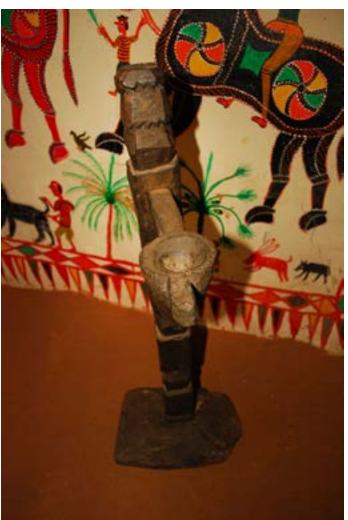

Pattern on the wall.

Dwelling of Rajwar community from Sarguja.

Mask.

Digital Learning Environment for Design - www.dsource.in

Design Resource