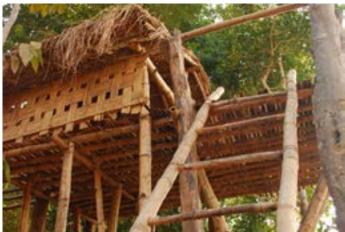

Information display.

Dwelling of Galo tribe from West Siang.

Dwelling of Galo tribe from West Siang.

Digital Learning Environment for Design - www.dsource.in

Dwelling of Galo tribe from West Siang.

Dwelling of Galo tribe from West Siang.

Digital Learning Environment for Design - www.dsource.in

Design Resource