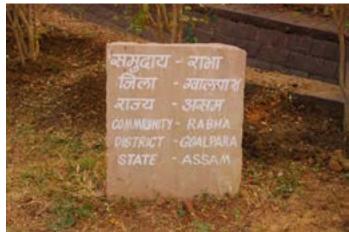

Shelter for pigs.

Information Display

Dwelling of Hajong community from Goalpara Dhemaji. Dwelling of Hajong community from Goalpara Dhemaji.

Digital Learning Environment for Design - www.dsource.in