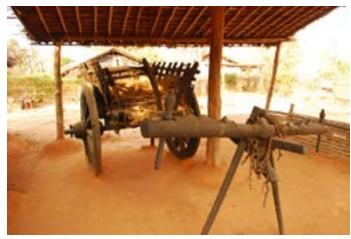

Inside the dwelling.

Inside the dwelling.

Bullock cart.

Dwelling of Santhal tribe from Dumka.

Digital Learning Environment for Design - www.dsource.in