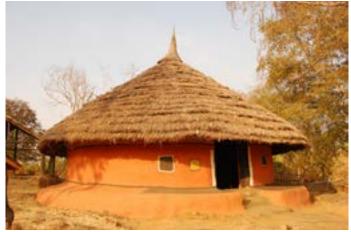

### The Habitat Exhibition

The open-air exhibition displays the houses of tribal communities from almost all over the country. These are Agaria and Bhil tribes of Madhya Pradesh, Rajwar and Kamar people of Chattisgarh, Bhumji from West Bengal, Jatapu from Andhra Pradesh, Gadaba, Saora, and Kutia Khond tribes from Orrisa, Toda and Kota tribes from Tamil Nadu, Tharu tribe of Uttaranchal, Warli from Maharashtra, Choudhry and Rathwa tribes of Gujrat, Santhals from Jharkhand, Bodo Kachari, Mishing and Karbi tribes of Assam, Tangkhul Naga, Maram Naga and Kabui Naga tribe from Manipur, Reang tribe of Tripura, Lepcha tribe from Sikkim, Galo tribe from Arunachal and Chakhesang Naga from Nagaland. Apart from the intricate and precise exteriors of the dwellings, interiors also have been done with great skill. It shows their utensils, working and hunting tools, decorative arts, their clothes etc. The exhibition also displays dormitories made by indigenous tribes of country, like Ao Naga of Nagaland, Muria Ghotul of Chattisgarh, Zemi Naga from Assam, Zawbulk from Mizoram and Morung from Nagaland. A beautifully crafted Dussera wooden chariot and shrine of Maoli Mata of the Maria tribe of Bastar can be seen in the exposition. The habitat display gives the visitors the authentic feel of the rural India and its cultural.