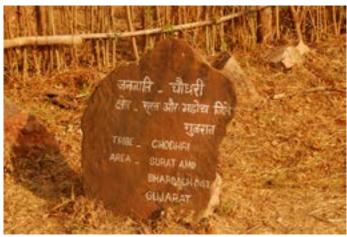

## Gujrat

Shrine of Mogradev of Chaudhri tribe, from Surat and Bharoach.

Shrine of Mogradev of Chaudhri tribe, from Surat and Bharoach.

Digital Learning Environment for Design - www.dsource.in