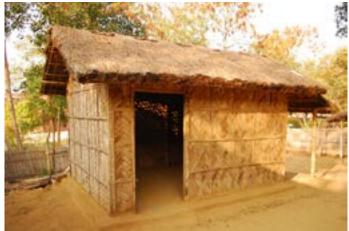

### **Jharkhand**

Dwelling of Santhal tribe from Dumka.

Dwelling of Santhal tribe from Dumka.

Digital Learning Environment for Design - www.dsource.in