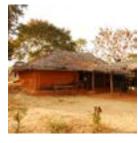

### The Habitat Exhibition

The open-air exhibition displays the houses of tribal communities from almost all over the country. These are Agaria and Bhil tribes of Madhya Pradesh, Rajwar and Kamar people of Chattisgarh, Bhumji from West Bengal, Jatapu from Andhra Pradesh, Gadaba, Saora, and Kutia Khond tribes from Orrisa, Toda and Kota tribes from Tamil Nadu, Tharu tribe of Uttaranchal, Warli from Maharashtra, Choudhry and Rathwa tribes of Gujrat, Santhals from Jharkhand, Bodo Kachari, Mishing and Karbi tribes of Assam, Tangkhul Naga, Maram Naga and Kabui Naga tribe from Manipur, Reang tribe of Tripura, Lepcha tribe from Sikkim, Galo tribe from Arunachal and Chakhesang Naga from Nagaland. Apart from the intricate and precise exteriors of the dwellings, interiors also have been done with great skill. It shows their utensils, working and hunting tools, decorative arts, their clothes etc. The exhibition also displays dormitories made by indigenous tribes of country, like Ao Naga of Nagaland, Muria Ghotul of Chattisgarh, Zemi Naga from Assam, Zawbulk from Mizoram and Morung from Nagaland. A beautifully crafted Dussera wooden chariot and shrine of Maoli Mata of the Maria tribe of Bastar can be seen in the exposition. The habitat display gives the visitors the authentic feel of the rural India and its cultural.