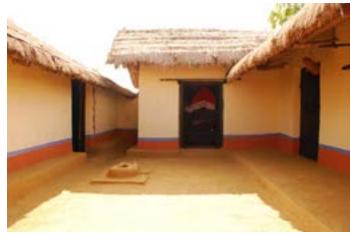

### **Andhra Pradesh**

Information display.

Digital Learning Environment for Design - www.dsource.in

Information display.

Dwelling of Jatapu tribe from Vizianagaram.

Dwelling of Jatapu tribe from Vizianagaram.

Digital Learning Environment for Design - www.dsource.in