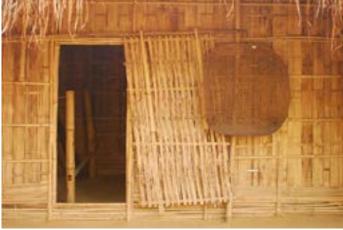

### The Habitat Exhibition

The open-air exhibition displays the houses of tribal communities from almost all over the country. These are Agaria and Bhil tribes of Madhya Pradesh, Rajwar and Kamar people of Chattisgarh, Bhumji from West Bengal, Jatapu from Andhra Pradesh, Gadaba, Saora, and Kutia Khond tribes from Orrisa, Toda and Kota tribes from Tamil Nadu, Tharu tribe of Uttaranchal, Warli from Maharashtra, Choudhry and Rathwa tribes of Gujrat, Santhals from Jharkhand, Bodo Kachari, Mishing and Karbi tribes of Assam, Tangkhul Naga, Maram Naga and Kabui Naga tribe from Manipur, Reang tribe of Tripura, Lepcha tribe from Sikkim, Galo tribe from Arunachal and Chakhesang Naga from Nagaland. Apart from the intricate and precise exteriors of the dwellings, interiors also have been done with great skill. It shows their utensils, working and hunting tools, decorative arts, their clothes etc. The exhibition also displays dormitories made by indigenous tribes of country, like Ao Naga of Nagaland, Muria Ghotul of Chattisgarh, Zemi Naga from Assam, Zawbulk from Mizoram and Morung from Nagaland. A beautifully crafted Dussera wooden chariot and shrine of Maoli Mata of the Maria tribe of Bastar can be seen in the exposition. The habitat display gives the visitors the authentic feel of the rural India and its cultural.