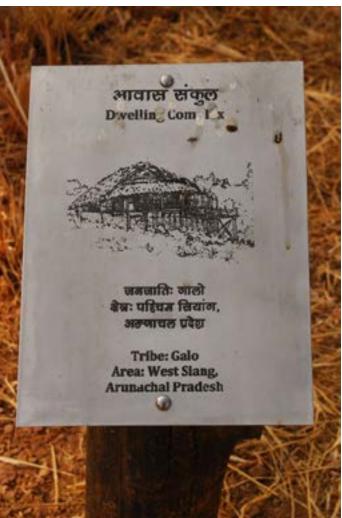

### **Arunachal Pradesh**

Information display.

Digital Learning Environment for Design - www.dsource.in

Design Resource

Information display.

Dwelling of Galo tribe from West Siang.

Dwelling of Galo tribe from West Siang.

Digital Learning Environment for Design - www.dsource.in