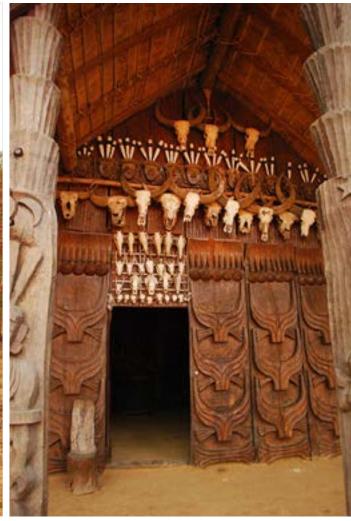

### **Tribal Habitat Exhibition of** Manav Sangrahalaya

Outdoor Exhibition of the Tribal Dwellings by Palash Vaswani IDC, IIT Bombay

Information display.

Information display.

Youth Dormitory of Zemi Naga tribe from North Cachar Youth Dormitory of Zemi Naga tribe from North Cachar Hills.

Hills.

Digital Learning Environment for Design - www.dsource.in