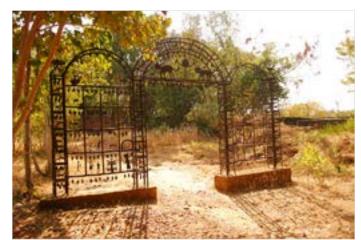

### The Habitat Exhibition

The open-air exhibition displays the houses of tribal communities from almost all over the country. These are Agaria and Bhil tribes of Madhya Pradesh, Rajwar and Kamar people of Chattisgarh, Bhumji from West Bengal, Jatapu from Andhra Pradesh, Gadaba, Saora, and Kutia Khond tribes from Orrisa, Toda and Kota tribes from Tamil Nadu, Tharu tribe of Uttaranchal, Warli from Maharashtra, Choudhry and Rathwa tribes of Gujrat, Santhals from Jharkhand, Bodo Kachari, Mishing and Karbi tribes of Assam, Tangkhul Naga, Maram Naga and Kabui Naga tribe from Manipur, Reang tribe of Tripura, Lepcha tribe from Sikkim, Galo tribe from Arunachal and Chakhesang Naga from Nagaland. Apart from the intricate and precise exteriors of the dwellings, interiors also have been done with great skill. It shows their utensils, working and hunting tools, decorative arts, their clothes etc. The exhibition also displays dormitories made by indigenous tribes of country, like Ao Naga of Nagaland, Muria Ghotul of Chattisgarh, Zemi Naga from Assam, Zawbulk from Mizoram and Morung from Nagaland. A beautifully crafted Dussera wooden chariot and shrine of Maoli Mata of the Maria tribe of Bastar can be seen in the exposition. The habitat display gives the visitors the authentic feel of the rural India and its cultural.